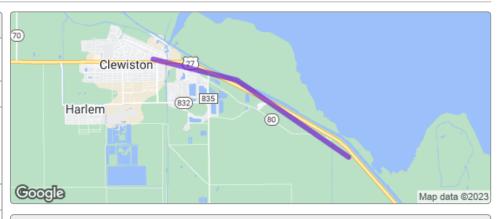

## US 27 from Palm Beach County to East of San Diego Street 446228-1

| Project Details      |                                                                   |
|----------------------|-------------------------------------------------------------------|
| Work Type            | Construction<br>Work                                              |
| Phase                | Construction                                                      |
| Limits               | US 27 from Palm<br>Beach County to<br>East of San<br>Diego Street |
| <b>Project Start</b> | Late 2023                                                         |
| Length               | 1 miles                                                           |
| City                 | Clewiston                                                         |
| County               | Hendry                                                            |
| Road                 | US 27                                                             |
| Construction<br>Cost | \$5.2 million                                                     |

## About

Resurface US 27 from the Palm Beach County line to east of San Diego Street

Widen and pave road shoulders along medians

Drainage improvements, cross slope corrections, and guardrail replacement

Reconstruct ADA ramps into compliance