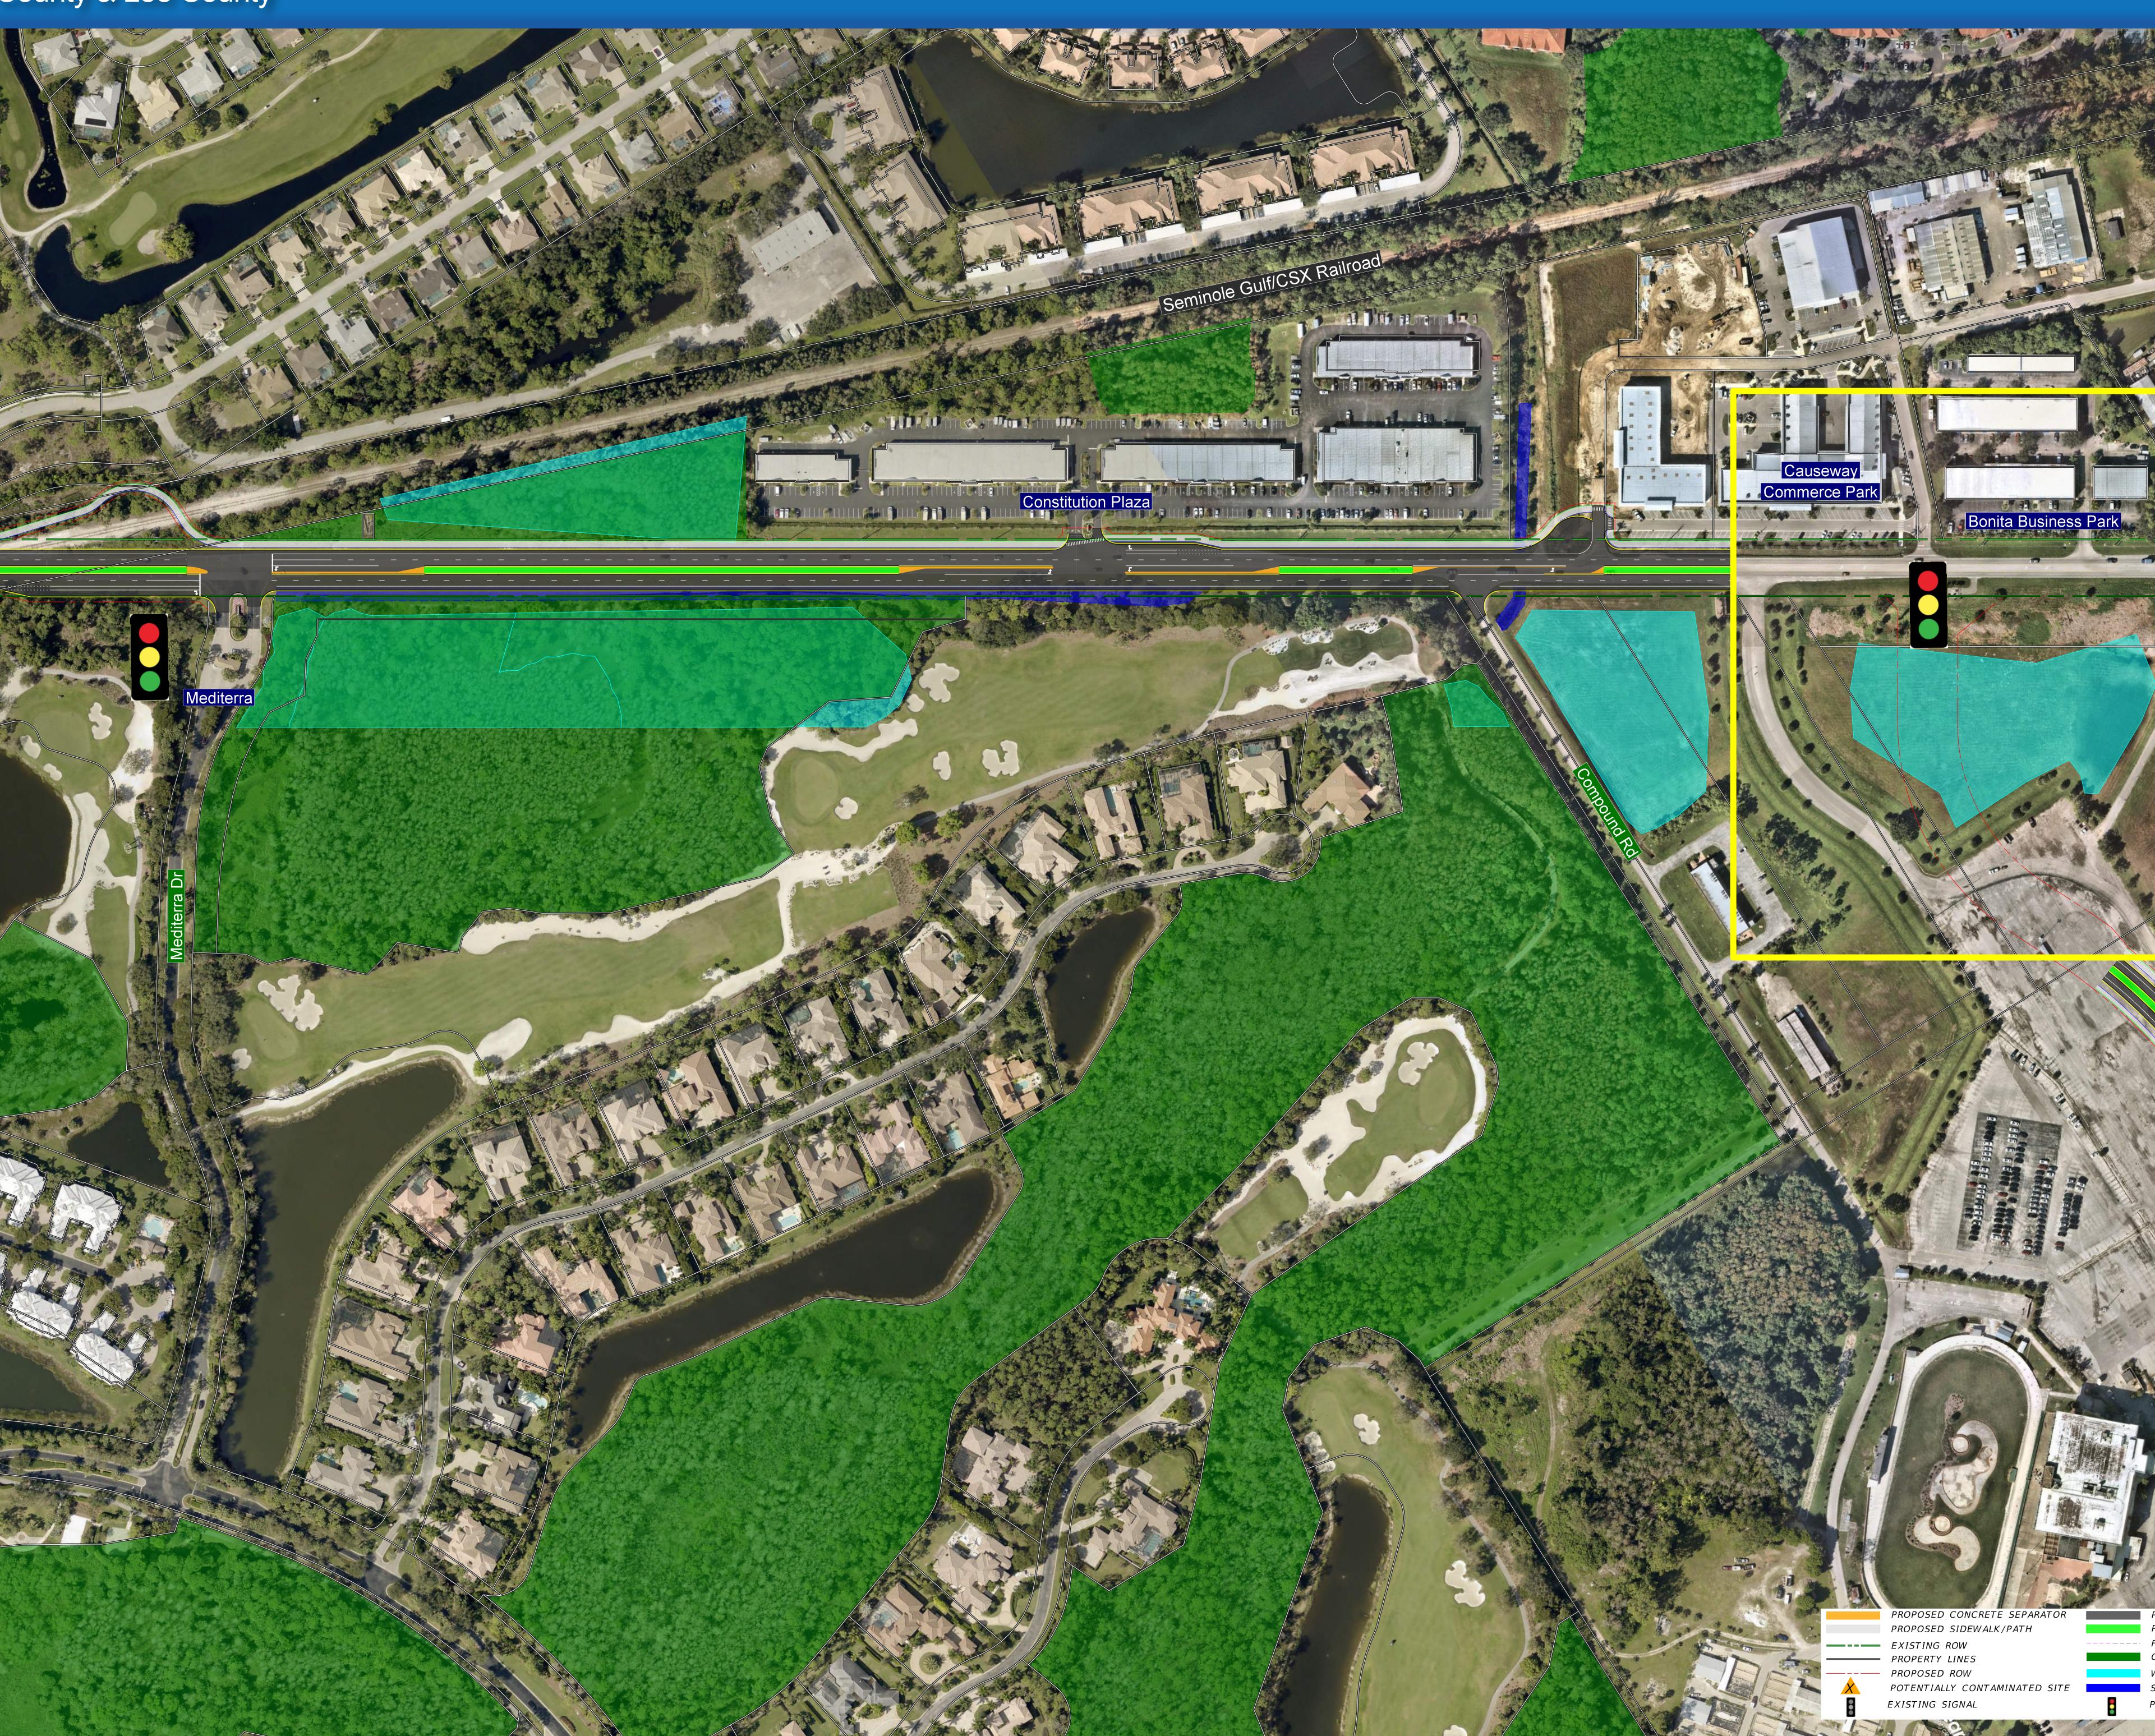

# Old 41 PD&E Study

POTENTIALLY CONTAMINATED SIT

PROPOSED SIGNAL

EXISTING SIGNAL

# Old 41 (CR 887) PD&E Study From US 41 to Bonita Beach Road

Financial Project Number 435110-1 & 435347-1 Collier County & Lee County

CONSERVATION EASEMENTS WETLANDS SURFACE WATERS PROPOSED RO

### **Collier County Alternative 1**