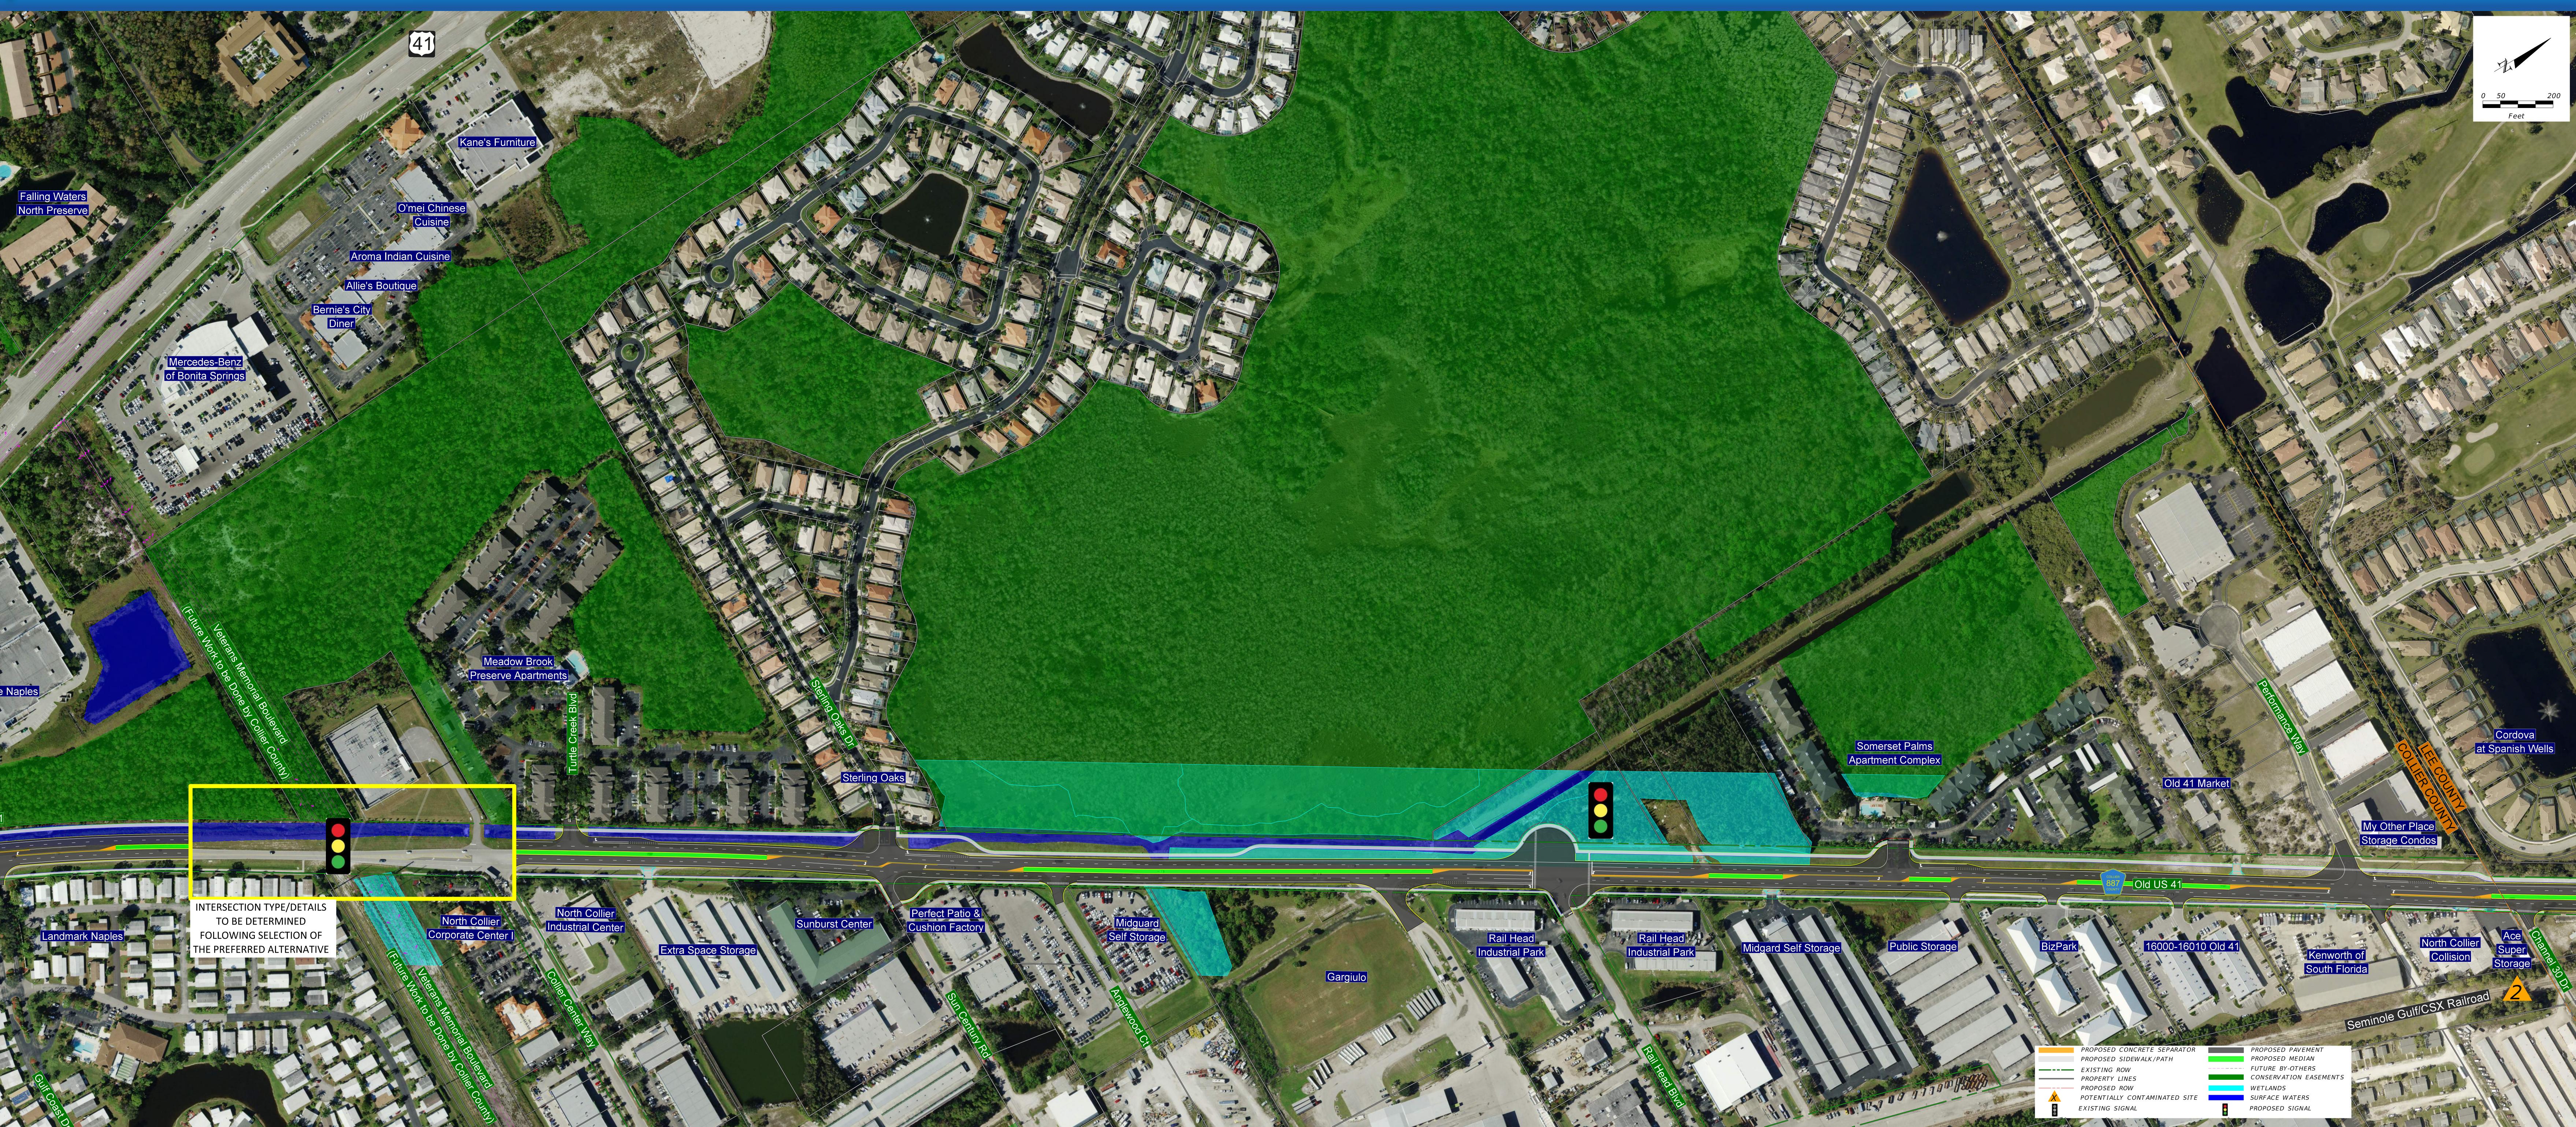

### **Bonita Springs / Lee County Alternative 1**

) 50 200

FTAILS TO BE DETERMINED

PROPOSED SIGNAL

#### Old 41 (CR 887) PD&E Study From US 41 to Bonita Beach Road

Financial Project Number 435110-1 & 435347-1 Collier County & Lee County

Rescuences of the second secon 

 EXISTING ROW
 FUTURE BY-OTHERS

 PROPERTY LINES
 CONSERVATION EASEMEN

 PROPOSED ROW
 WETLANDS

 POTENTIALLY CONTAMINATED SITE
 SURFACE WATERS

 EXISTING SIGNAL
 PROPOSED SIGNAL