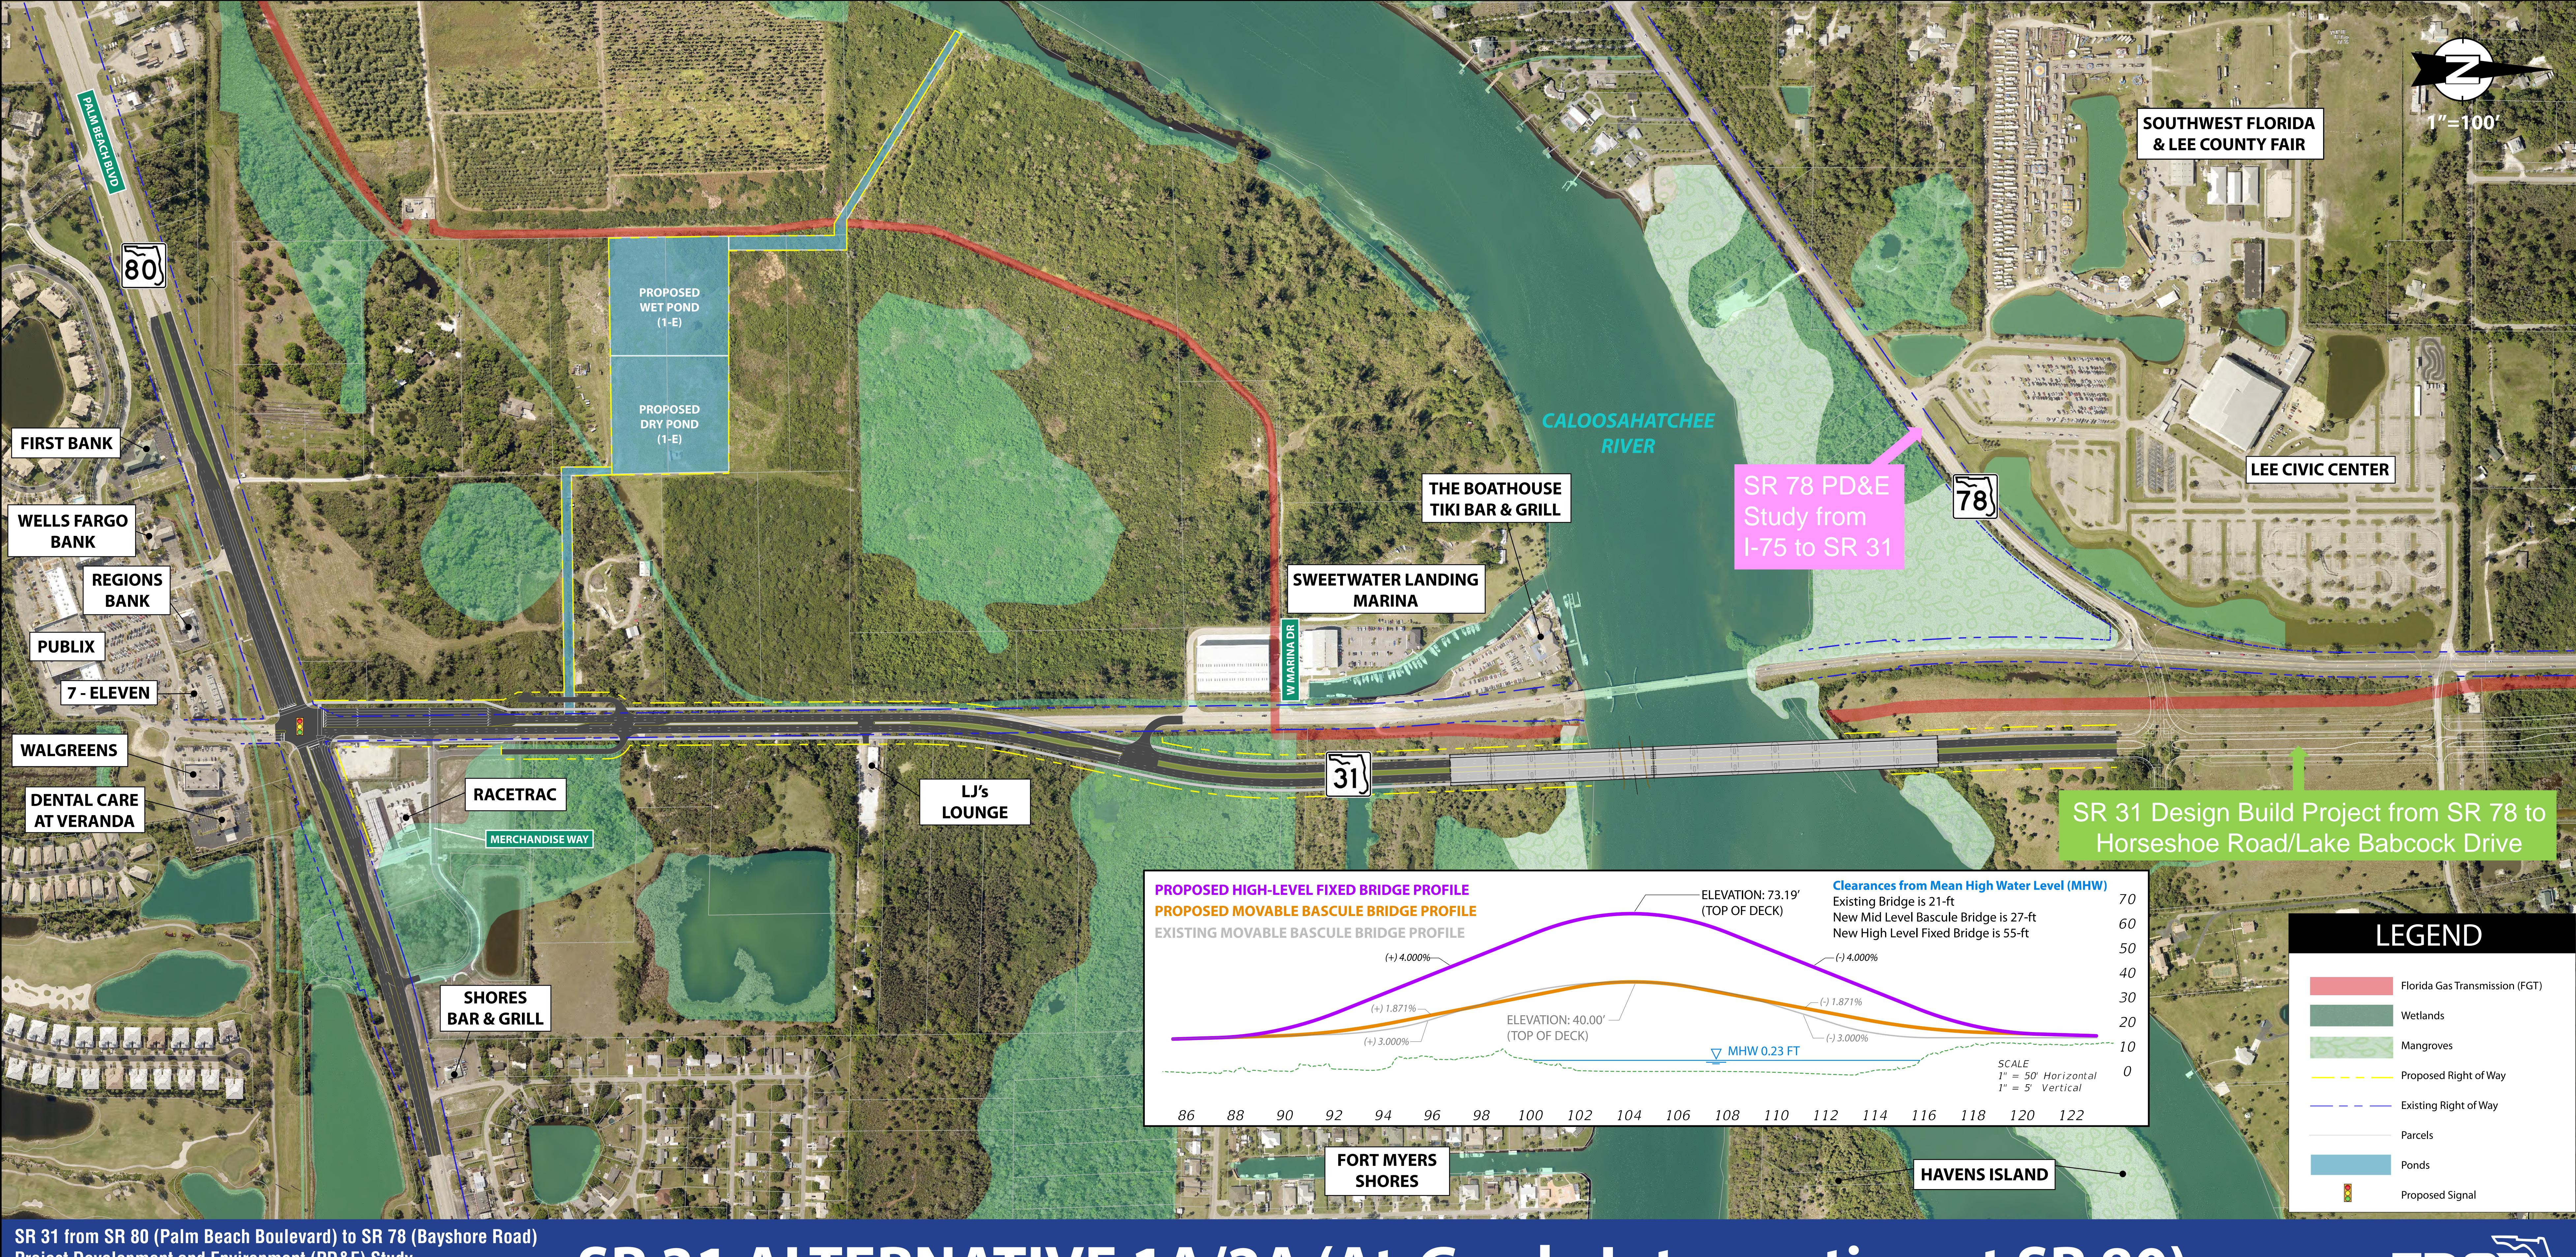

## SR 31 ALTERNATIVE 1A/2A (At-Grade Intersection at SR 80)

| <b>Mean High Water Level (MHW</b><br>21-ft |                                |                        | <b>)</b><br>70 |
|--------------------------------------------|--------------------------------|------------------------|----------------|
| scule Bridge is 27-ft                      |                                | 60                     |                |
| xed Bridge is 55-ft                        |                                | 50                     |                |
|                                            |                                |                        | 40             |
|                                            |                                |                        | 30             |
|                                            |                                |                        | 20             |
| ~~~~~~~~~~~~~~~~~~~~~~~~~~~~~~~~~~~~~~~    |                                | ~                      | 10             |
|                                            | SCALE<br>1'' = 50'<br>1'' = 5' | Horizontal<br>Vertical | 0              |
| 5 118                                      | 120                            | 122                    |                |
|                                            |                                |                        |                |
| AVENS ISLAND                               |                                |                        |                |

|       | Florida Gas Transmission (FGT) |
|-------|--------------------------------|
|       | Wetlands                       |
| 8 Cor | Mangroves                      |
|       | Proposed Right of Way          |
|       | Existing Right of Way          |
|       | Parcels                        |
|       | Ponds                          |
|       | Proposed Signal                |