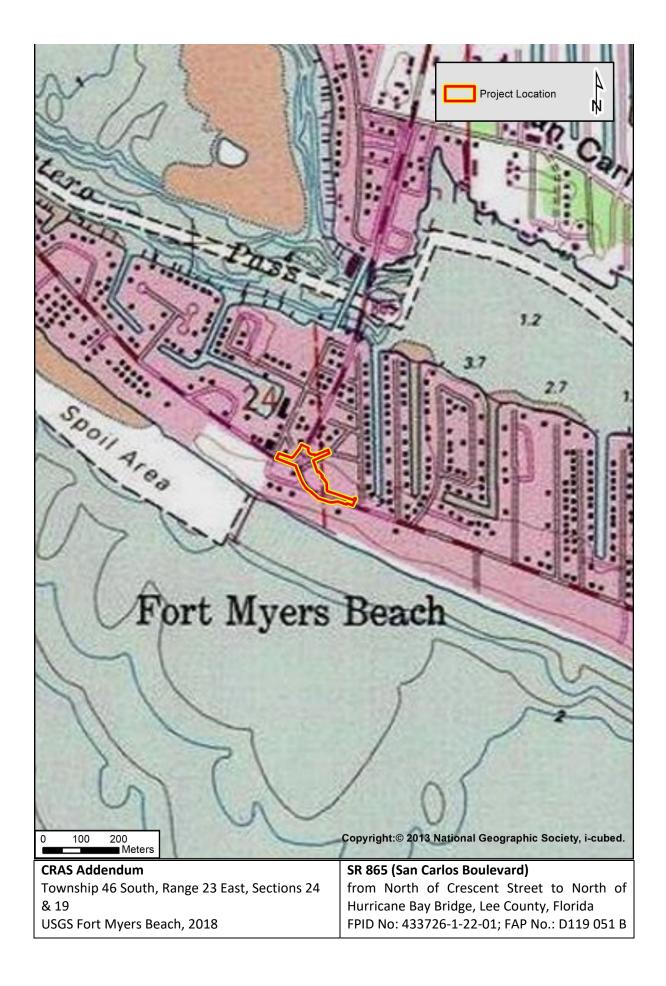

#### **Archaeological Results**

Archaeological field survey included surface reconnaissance and the excavation of seven shovel tests (**Figure 2**). These were placed judgmentally throughout the APE and although planned to be excavated to 100 cm, most were terminated at shallow depths due to dense fill and utilities. In addition, shovel tests were limited due to impervious surfaces (**Photo 1**). The general stratigraphy of the shovel tests consisted of 0-40 cm of grey/brown gravelly sand; 40-60 cm of mottled tan, gravelly sand with shell; and 60-100 cm of light, grey/brown shell, shell hash and gravel. A reasonable and good faith effort was made per the regulations laid out in 36 CFR § 800.4(b) (1) (Advisory Council on Historic Preservation n.d.) to test all areas of the project APE.

### **Historical Results**

The March 2020 survey identified six historic resources (8LL02650-8LL02655 within the APE. These include five Masonry Vernacular (8LL02650, 8LL02651, 8LL02653-55) and one Commercial (8LL02652) style buildings constructed between c. 1947 and c. 1967 (ACI 2020). These resources were determined ineligible for listing in the NRHP by the SHPO in 2020 (Parsons 2020). As a result of the historical/architectural field survey, three historic resources (8LL02835-8LL02837) were newly identified, recorded, and evaluated within the APE (**Figure 2**). Overall, the newly identified historic resources have been altered, lack sufficient architectural features, and are not significant embodiments of a type, period, or method of construction. In addition, background research did not reveal any historic associations with significant persons and/or events. Thus, the resources do not appear eligible for listing in the NRHP, either individually or as a part of a historic district. Descriptions and photographs of the newly identified resources follow, and copies of the FMSF forms are included in **Appendix C**.

Figure 2. Location of shovel tests and historic resources within the APE.

Photo 2. 1149 Estero Boulevard (8LL02835), looking southeast.

**8LL02835:** The Commercial style building at 1149 Estero Boulevard was constructed in c. 1972 (**Photo 2**). The one-story, irregular plan building rests on a concrete slab foundation and has a concrete block structural system clad in stucco. The flat roof is covered with built-up roofing membrane. The main entryway is on the west elevation through two separate, single, metal frame full view doors with transom lights beneath a flat metal awning. Visible windows include a mixture of individual, single pane and two-light metal fixed units and individual two-stacked metal awning units. Distinguishing architectural features include a metal awning with metal coping and vents. Alterations include replacement roofing and siding, as well as the enclosure of a window on the north elevation and the removal of canvas awnings. Three other Commercial style buildings constructed between c. 1947 and c. 1949 are located on the parcel (8LL02652, 8LL02836, and 8LL02837). Overall, the building has been altered, lacks sufficient architectural features, and is not a significant embodiment of a type, period, or method of construction. In addition, background research did not reveal any historic associations with significant persons and/or events. As a result, 8LL02835 does not appear eligible for listing in the NRHP, either individually or as part of a historic district.