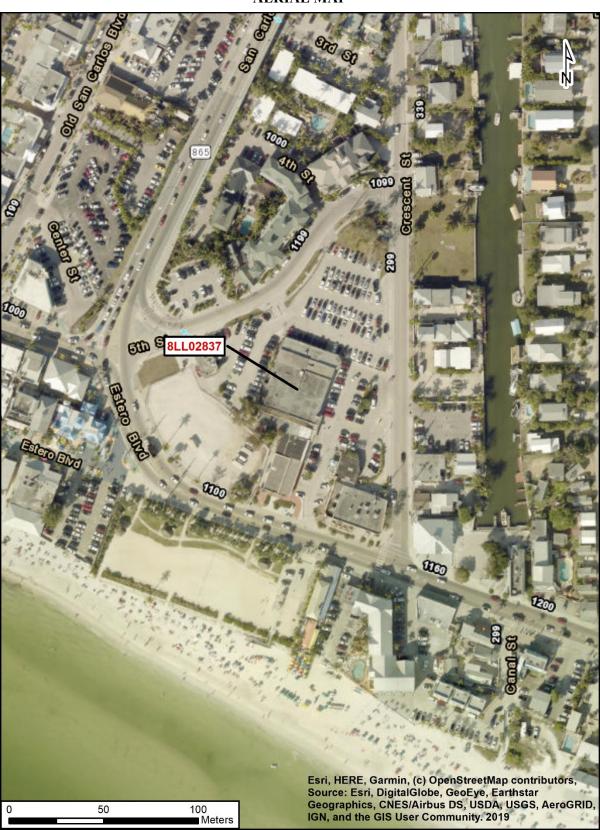

#### 1. INTRODUCTION

The Florida Department of Transportation (FDOT), District One, is conducting a Project Development and Environment (PD&E) Study to evaluate proposed improvements to SR 865 (San Carlos Boulevard) from north of Crescent Street to north of Hurricane Bay Bridge, in Lee County, Florida (**Figure 1**). Archaeological Consultants, Inc. (ACI) conducted a Cultural Resource Assessment Survey (CRAS) of SR 865 (San Carlos Boulevard) from Estero Boulevard to north of Hurricane Bay Bridge in March 2020. This CRAS document was approved by the State Historic Preservation Officer (SHPO) in April 2020; a copy of the concurrence letter is contained in **Appendix A** (Parsons 2020; Florida Division of Historic Resources [FDHR] Project File No. 2015-0962-B). The current survey is an addendum to the March report focusing on additional intersection improvements at Estero Boulevard and Fifth Street (**Appendix B**). The project was evaluated through FDOT's Efficient Transportation Decision Making (ETDM) process as project #14124. This is a federally funded project.

Figure 1. Location of the Seafarers Alternative for Estero Boulevard and Fifth Street intersection improvements.

Sensitivity Map indicated a moderate potential for prehistoric archaeological sites, the APE was determined to have a low to very low potential for prehistoric archaeological sites due to the tidal and partially inundated soils and infill. There was also a low potential for historic archaeological sites. The background research indicated that prehistoric sites, if found would be small middens or campsites; historic sites might include evidence of the nineteenth century activity. As a result of visual reconnaissance and subsurface testing, no previously unrecorded prehistoric or historic archaeological sites were found.