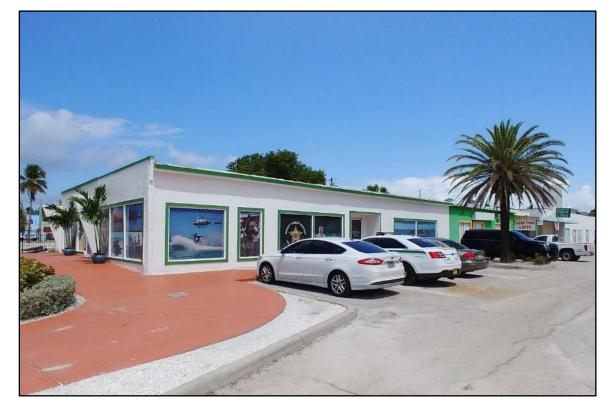

#### 1. INTRODUCTION

The Florida Department of Transportation (FDOT), District One, is conducting a Project Development and Environment (PD&E) Study to evaluate proposed improvements to SR 865 (San Carlos Boulevard) from north of Crescent Street to north of Hurricane Bay Bridge, in Lee County, Florida (**Figure 1**). Archaeological Consultants, Inc. (ACI) conducted a Cultural Resource Assessment Survey (CRAS) of SR 865 (San Carlos Boulevard) from Estero Boulevard to north of Hurricane Bay Bridge in March 2020. This CRAS document was approved by the State Historic Preservation Officer (SHPO) in April 2020; a copy of the concurrence letter is contained in **Appendix A** (Parsons 2020; Florida Division of Historic Resources [FDHR] Project File No. 2015-0962-B). The current survey is an addendum to the March report focusing on additional intersection improvements at Estero Boulevard and Fifth Street (**Appendix B**). The project was evaluated through FDOT's Efficient Transportation Decision Making (ETDM) process as project #14124. This is a federally funded project.

The purpose of the original CRAS and this Addendum was to locate and identify any cultural resources within the Area of Potential Effects (APE), and to assess their significance in terms of eligibility for listing in the National Register of Historic Places (NRHP). As defined in 36 CFR Part § 800.16(d), the APE is the "geographic area or areas within which an undertaking may directly or indirectly cause alterations in the character or use of historic properties, if any such properties exist." The archaeological APE was defined as the area contained within the footprint of construction where the proposed design changes are to occur. The historic/architectural APE includes the footprint of construction and immediately adjacent parcels. The archaeological and historic/architectural field investigations were completed in August 2020 and any photographs taken at this time are included in this report.