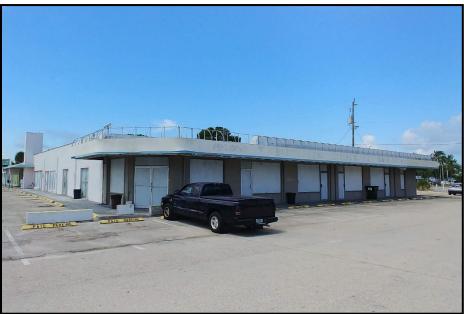

Photo 5. 1133 Estero Boulevard (Bldg 2) (8LL02837), looking southwest.

8LL02837: The Commercial style building at 1133 Estero Boulevard was constructed in c. 1948 (Photo 5). The one-story, irregular plan building rests on a concrete slab foundation and has a concrete block structural system clad in stucco. The flat roof is covered with built-up roofing membrane. The main entryways are on the north elevation through single or double metal frame full view doors with transom lights per unit beneath a metal awning frame. Visible windows include a mixture of individual and paired, single pane metal fixed units and individual one-overone metal single-hung sash units. Distinguishing architectural features include a parapet with metal coping, curved awning metal frame parapet, rectangular wall projection, stucco pilasters, and stucco trim around the windows and doors. Alterations include replacement roofing, siding, and windows, as well as the installation of awnings and painting of the windows and doors. Furthermore, the building is in fair condition where all the windows and doors have been boarded up and the canvas from the curved awning parapet has been removed. Multiple flat roof additions have been constructed on the north elevation. Three other Commercial style buildings constructed between c. 1947 and c. 1972 are located on the parcel (8LL02652, 8LL02835, and 8LL02836). Overall, the building has been altered, lacks sufficient architectural features, and is not a significant embodiment of a type, period, or method of construction. In addition, background research did not reveal any historic associations with significant persons and/or events. As a result, 8LL02837 does not appear eligible for listing in the NRHP, either individually or as part of a historic district.