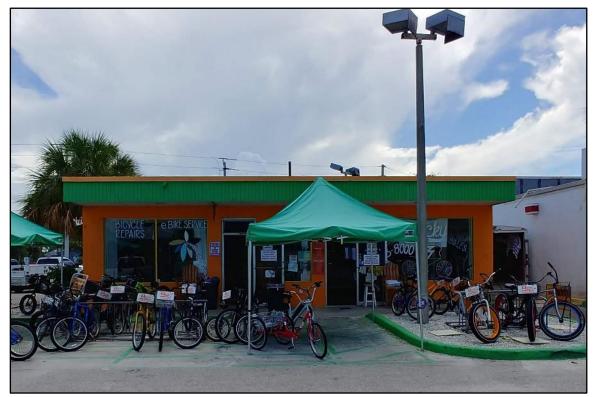

Figure 2. Location of shovel tests and historic resources within the APE.

Photo 2. 1149 Estero Boulevard (8LL02835), looking southeast.

**8LL02835:** The Commercial style building at 1149 Estero Boulevard was constructed in c. 1972 (**Photo 2**). The one-story, irregular plan building rests on a concrete slab foundation and has a concrete block structural system clad in stucco. The flat roof is covered with built-up roofing membrane. The main entryway is on the west elevation through two separate, single, metal frame full view doors with transom lights beneath a flat metal awning. Visible windows include a mixture of individual, single pane and two-light metal fixed units and individual two-stacked metal awning units. Distinguishing architectural features include a metal awning with metal coping and vents. Alterations include replacement roofing and siding, as well as the enclosure of a window on the north elevation and the removal of canvas awnings. Three other Commercial style buildings constructed between c. 1947 and c. 1949 are located on the parcel (8LL02652, 8LL02836, and 8LL02837). Overall, the building has been altered, lacks sufficient architectural features, and is not a significant embodiment of a type, period, or method of construction. In addition, background research did not reveal any historic associations with significant persons and/or events. As a result, 8LL02835 does not appear eligible for listing in the NRHP, either individually or as part of a historic district.