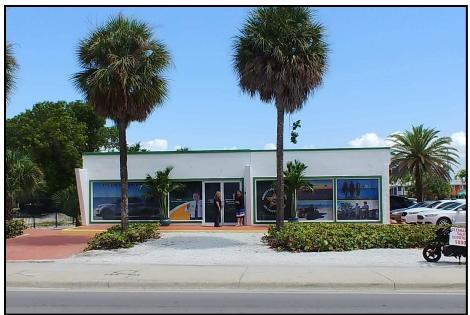

Figure 2. Location of shovel tests and historic resources within the APE.

Photo 2. 1149 Estero Boulevard (8LL02835), looking southeast.

**8LL02835:** The Commercial style building at 1149 Estero Boulevard was constructed in c. 1972 (**Photo 2**). The one-story, irregular plan building rests on a concrete slab foundation and has a concrete block structural system clad in stucco. The flat roof is covered with built-up roofing membrane. The main entryway is on the west elevation through two separate, single, metal frame full view doors with transom lights beneath a flat metal awning. Visible windows include a mixture of individual, single pane and two-light metal fixed units and individual two-stacked metal awning units. Distinguishing architectural features include a metal awning with metal coping and vents. Alterations include replacement roofing and siding, as well as the enclosure of a window on the north elevation and the removal of canvas awnings. Three other Commercial style buildings constructed between c. 1947 and c. 1949 are located on the parcel (8LL02652, 8LL02836, and 8LL02837). Overall, the building has been altered, lacks sufficient architectural features, and is not a significant embodiment of a type, period, or method of construction. In addition, background research did not reveal any historic associations with significant persons and/or events. As a result, 8LL02835 does not appear eligible for listing in the NRHP, either individually or as part of a historic district.