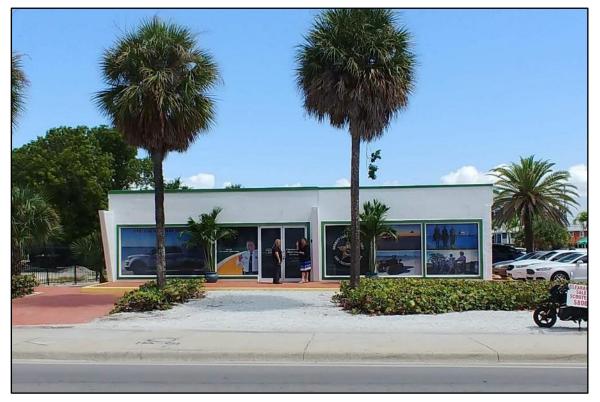

Photo 3. 1133 Estero Boulevard (Bldg 1) (8LL02836), looking northeast.

Photo 4. 1133 Estero Boulevard (Bldg 1) (8LL02836), looking north.

**8LL02836:** The Commercial style building at 1133 Estero Boulevard was constructed in c. 1947 (**Photos 3 and 4**). The one-story, irregular plan building rests on a continuous concrete block foundation and has a concrete block structural system clad in stucco. The flat roof is covered with built-up roofing membrane. The main entryways are on the south and east elevation through single or double metal frame full view doors per unit. Three retail units are present, including one on the south elevation and two on the east elevation. Visible windows include a mixture of individual, paired, and grouped (3), single pane metal fixed units. Distinguishing architectural features include a parapet with metal coping, tapered triangular wing walls, stucco trim around the windows and doors, a scalloped parapet with affixed signage, and advertising window film. Alterations include replacement roofing, windows, and siding. A flat roof addition was constructed

on the north elevation. Three other Commercial style buildings constructed between c. 1947 and c. 1972 are located on the parcel (8LL02652, 8LL02835, and 8LL02837). Overall, the building has been altered, lacks sufficient architectural features, and is not a significant embodiment of a type, period, or method of construction. In addition, background research did not reveal any historic associations with significant persons and/or events. As a result, 8LL02836 does not appear eligible for listing in the NRHP, either individually or as part of a historic district.