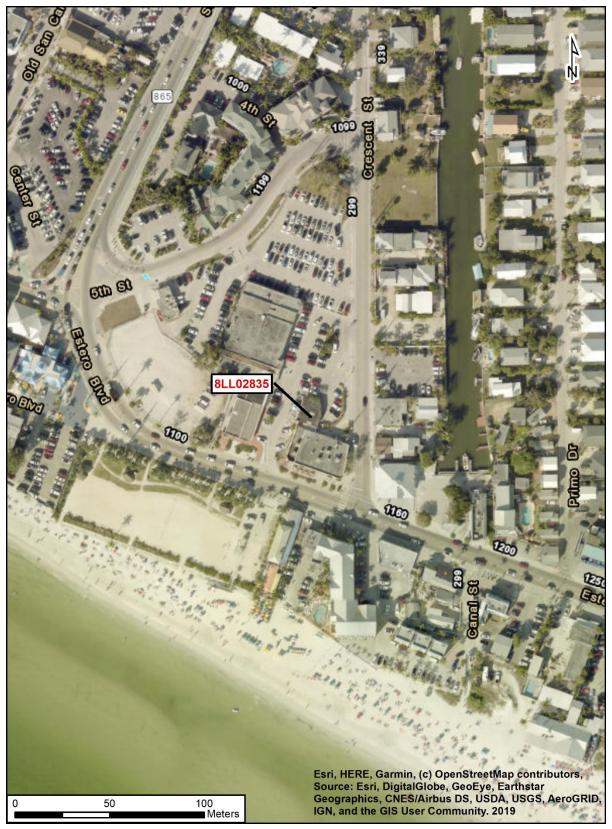

#### 1. INTRODUCTION

The Florida Department of Transportation (FDOT), District One, is conducting a Project Development and Environment (PD&E) Study to evaluate proposed improvements to SR 865 (San Carlos Boulevard) from north of Crescent Street to north of Hurricane Bay Bridge, in Lee County, Florida (**Figure 1**). Archaeological Consultants, Inc. (ACI) conducted a Cultural Resource Assessment Survey (CRAS) of SR 865 (San Carlos Boulevard) from Estero Boulevard to north of Hurricane Bay Bridge in March 2020. This CRAS document was approved by the State Historic Preservation Officer (SHPO) in April 2020; a copy of the concurrence letter is contained in **Appendix A** (Parsons 2020; Florida Division of Historic Resources [FDHR] Project File No. 2015-0962-B). The current survey is an addendum to the March report focusing on additional intersection improvements at Estero Boulevard and Fifth Street (**Appendix B**). The project was evaluated through FDOT's Efficient Transportation Decision Making (ETDM) process as project #14124. This is a federally funded project.

The purpose of the original CRAS and this Addendum was to locate and identify any cultural resources within the Area of Potential Effects (APE), and to assess their significance in terms of eligibility for listing in the National Register of Historic Places (NRHP). As defined in 36 CFR Part § 800.16(d), the APE is the "geographic area or areas within which an undertaking may directly or indirectly cause alterations in the character or use of historic properties, if any such properties exist." The archaeological APE was defined as the area contained within the footprint of construction where the proposed design changes are to occur. The historic/architectural APE includes the footprint of construction and immediately adjacent parcels. The archaeological and historic/architectural field investigations were completed in August 2020 and any photographs taken at this time are included in this report.