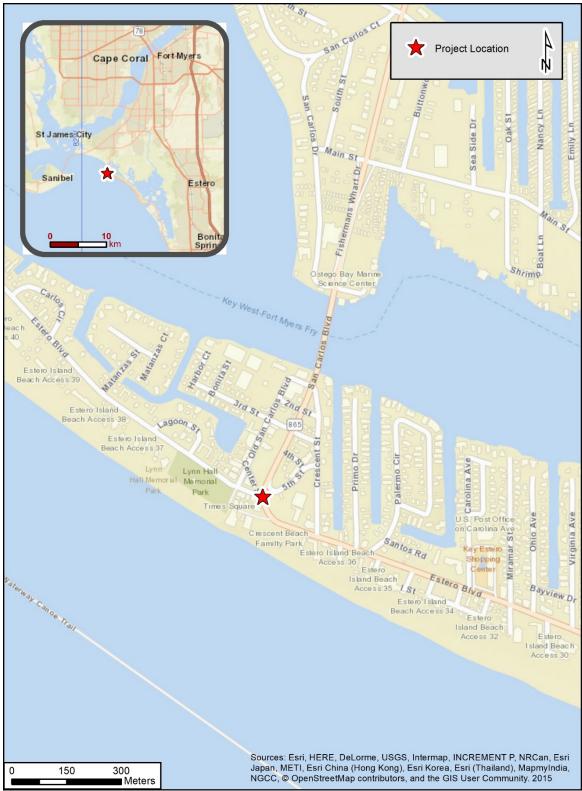

#### 1. INTRODUCTION

The Florida Department of Transportation (FDOT), District One, is conducting a Project Development and Environment (PD&E) Study to evaluate proposed improvements to SR 865 (San Carlos Boulevard) from north of Crescent Street to north of Hurricane Bay Bridge, in Lee County, Florida (**Figure 1**). Archaeological Consultants, Inc. (ACI) conducted a Cultural Resource Assessment Survey (CRAS) of SR 865 (San Carlos Boulevard) from Estero Boulevard to north of Hurricane Bay Bridge in March 2020. This CRAS document was approved by the State Historic Preservation Officer (SHPO) in April 2020; a copy of the concurrence letter is contained in **Appendix A** (Parsons 2020; Florida Division of Historic Resources [FDHR] Project File No. 2015-0962-B). The current survey is an addendum to the March report focusing on additional intersection improvements at Estero Boulevard and Fifth Street (**Appendix B**). The project was evaluated through FDOT's Efficient Transportation Decision Making (ETDM) process as project #14124. This is a federally funded project.

In partnership with Lee County, Lee Tran, and Town of Fort Myers Beach, this project will incorporate Lee County's Seafarers Alternative at the intersection of Estero Boulevard and Fifth Street. Lee County presented Seafarers Alternative to Fort Myers Beach Town Council on March 2, 2020. Town Council consensus was to move forward with Lee County's intersection concept. New traffic signals will be constructed at Fifth Street to replace the existing pedestrian crosswalk signals. The posted speed limit will remain 25 mph. The reconstructed intersection will enhance public transit mobility, pedestrian safety, and provide opportunity areas for landscaping and other aesthetic features.

The purpose of the original CRAS and this Addendum was to locate and identify any cultural resources within the Area of Potential Effects (APE), and to assess their significance in terms of eligibility for listing in the National Register of Historic Places (NRHP). As defined in 36 CFR Part § 800.16(d), the APE is the "geographic area or areas within which an undertaking may directly or indirectly cause alterations in the character or use of historic properties, if any such properties exist." The archaeological APE was defined as the area contained within the footprint of construction where the proposed design changes are to occur. The historic/architectural APE includes the footprint of construction and immediately adjacent parcels. The archaeological and historic/architectural field investigations were completed in August 2020 and any photographs taken at this time are included in this report.