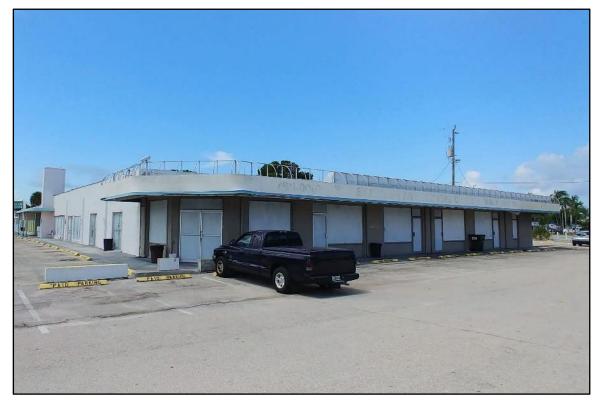

Photo 5. 1133 Estero Boulevard (Bldg 2) (8LL02837), looking southwest.

8LL02837: The Commercial style building at 1133 Estero Boulevard was constructed in c. 1948 (Photo 5). The one-story, irregular plan building rests on a concrete slab foundation and has a concrete block structural system clad in stucco. The flat roof is covered with built-up roofing membrane. The main entryways are on the north elevation through single or double metal frame full view doors with transom lights per unit beneath a metal awning frame. Visible windows include a mixture of individual and paired, single pane metal fixed units and individual one-overone metal single-hung sash units. Distinguishing architectural features include a parapet with metal coping, curved awning metal frame parapet, rectangular wall projection, stucco pilasters, and stucco trim around the windows and doors. Alterations include replacement roofing, siding, and windows, as well as the installation of awnings and painting of the windows and doors. Furthermore, the building is in fair condition where all the windows and doors have been boarded up and the canvas from the curved awning parapet has been removed. Multiple flat roof additions have been constructed on the north elevation. Three other Commercial style buildings constructed between c. 1947 and c. 1972 are located on the parcel (8LL02652, 8LL02835, and 8LL02836). Overall, the building has been altered, lacks sufficient architectural features, and is not a significant embodiment of a type, period, or method of construction. In addition, background research did not reveal any historic associations with significant persons and/or events. As a result, 8LL02837 does not appear eligible for listing in the NRHP, either individually or as part of a historic district.