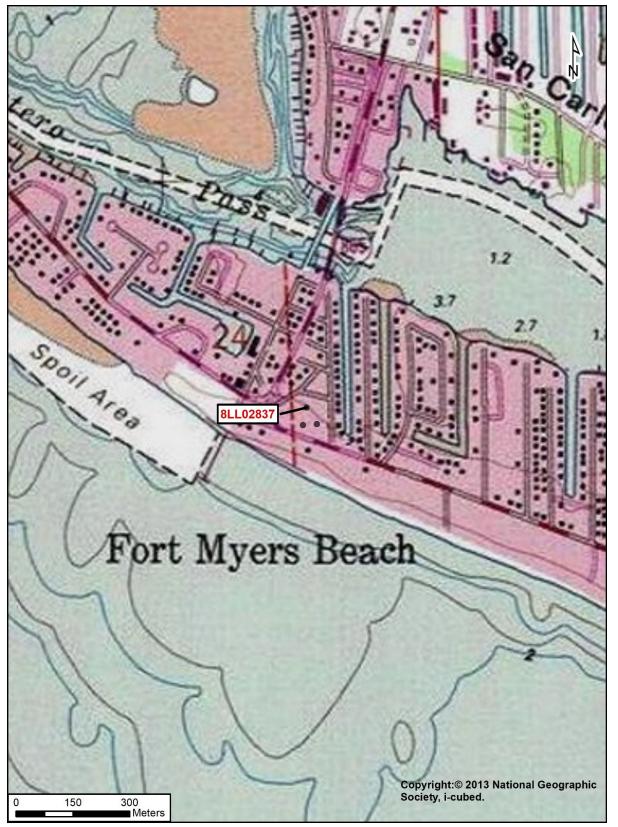

#### 1. INTRODUCTION

The Florida Department of Transportation (FDOT), District One, is conducting a Project Development and Environment (PD&E) Study to evaluate proposed improvements to SR 865 (San Carlos Boulevard) from north of Crescent Street to north of Hurricane Bay Bridge, in Lee County, Florida (**Figure 1**). Archaeological Consultants, Inc. (ACI) conducted a Cultural Resource Assessment Survey (CRAS) of SR 865 (San Carlos Boulevard) from Estero Boulevard to north of Hurricane Bay Bridge in March 2020. This CRAS document was approved by the State Historic Preservation Officer (SHPO) in April 2020; a copy of the concurrence letter is contained in **Appendix A** (Parsons 2020; Florida Division of Historic Resources [FDHR] Project File No. 2015-0962-B). The current survey is an addendum to the March report focusing on additional intersection improvements at Estero Boulevard and Fifth Street (**Appendix B**). The project was evaluated through FDOT's Efficient Transportation Decision Making (ETDM) process as project #14124. This is a federally funded project.

Figure 1. Location of the Seafarers Alternative for Estero Boulevard and Fifth Street intersection improvements.

Sensitivity Map indicated a moderate potential for prehistoric archaeological sites, the APE was determined to have a low to very low potential for prehistoric archaeological sites due to the tidal and partially inundated soils and infill. There was also a low potential for historic archaeological sites. The background research indicated that prehistoric sites, if found would be small middens or campsites; historic sites might include evidence of the nineteenth century activity. As a result of visual reconnaissance and subsurface testing, no previously unrecorded prehistoric or historic archaeological sites were found.