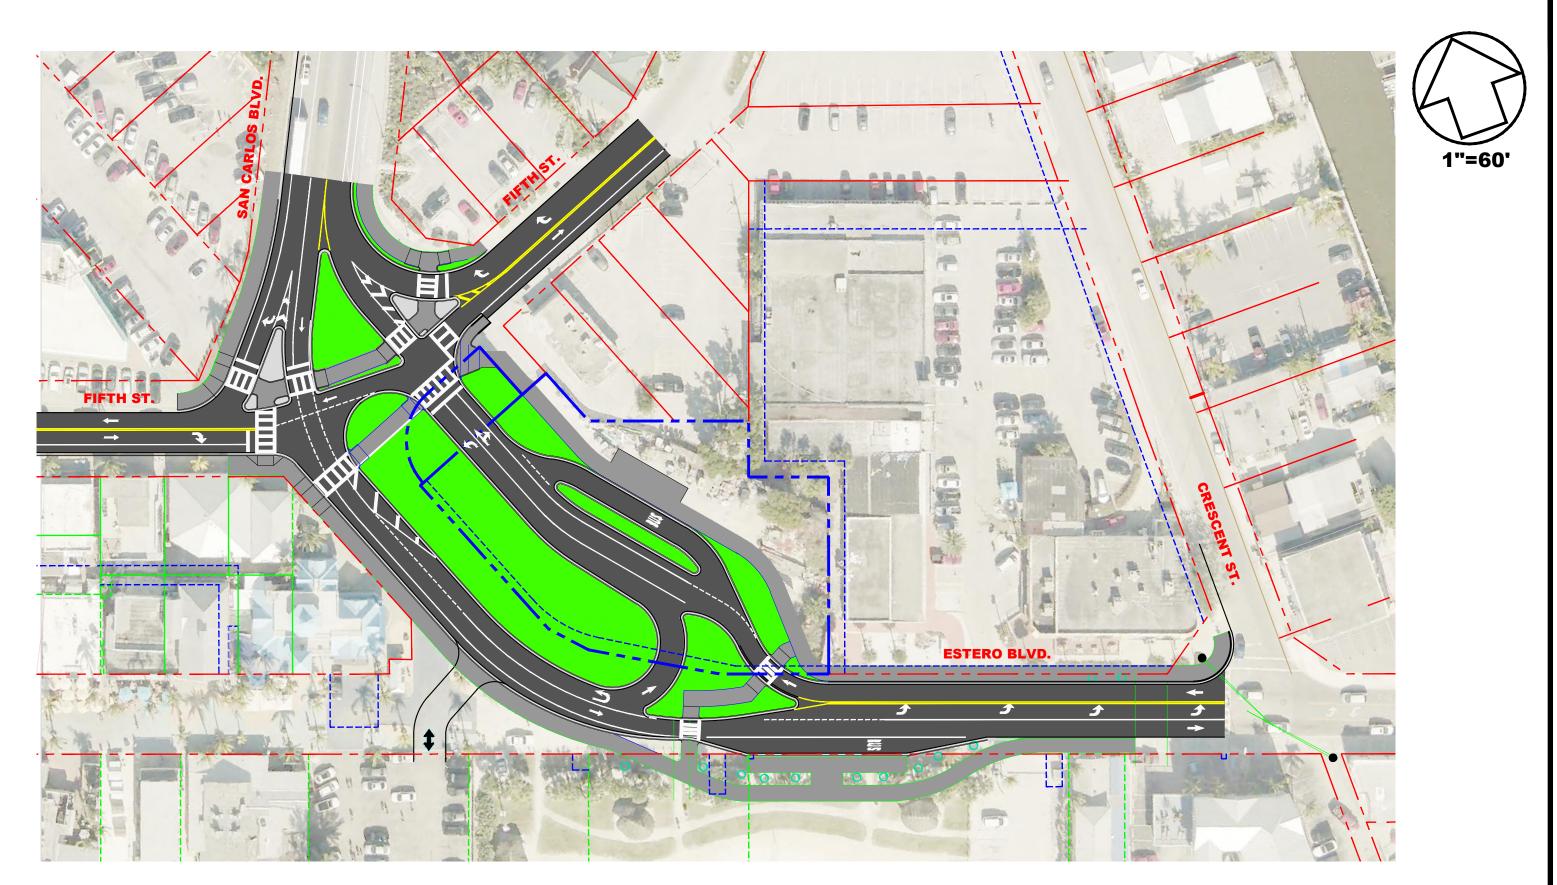

#### 1. INTRODUCTION

The Florida Department of Transportation (FDOT), District One, is conducting a Project Development and Environment (PD&E) Study to evaluate proposed improvements to SR 865 (San Carlos Boulevard) from north of Crescent Street to north of Hurricane Bay Bridge, in Lee County, Florida (**Figure 1**). Archaeological Consultants, Inc. (ACI) conducted a Cultural Resource Assessment Survey (CRAS) of SR 865 (San Carlos Boulevard) from Estero Boulevard to north of Hurricane Bay Bridge in March 2020. This CRAS document was approved by the State Historic Preservation Officer (SHPO) in April 2020; a copy of the concurrence letter is contained in **Appendix A** (Parsons 2020; Florida Division of Historic Resources [FDHR] Project File No. 2015-0962-B). The current survey is an addendum to the March report focusing on additional intersection improvements at Estero Boulevard and Fifth Street (**Appendix B**). The project was evaluated through FDOT's Efficient Transportation Decision Making (ETDM) process as project #14124. This is a federally funded project.

In partnership with Lee County, Lee Tran, and Town of Fort Myers Beach, this project will incorporate Lee County's Seafarers Alternative at the intersection of Estero Boulevard and Fifth Street. Lee County presented Seafarers Alternative to Fort Myers Beach Town Council on March 2, 2020. Town Council consensus was to move forward with Lee County's intersection concept. New traffic signals will be constructed at Fifth Street to replace the existing pedestrian crosswalk signals. The posted speed limit will remain 25 mph. The reconstructed intersection will enhance public transit mobility, pedestrian safety, and provide opportunity areas for landscaping and other aesthetic features.

#### **APPENDIX B:**

Seafarers Alternative Intersection Concept at Estero Boulevard and Fifth Street

**Seafarers Alternative -Intersection Concept at Estero Boulevard and Fifth Street** 

**APPENDIX C:** 