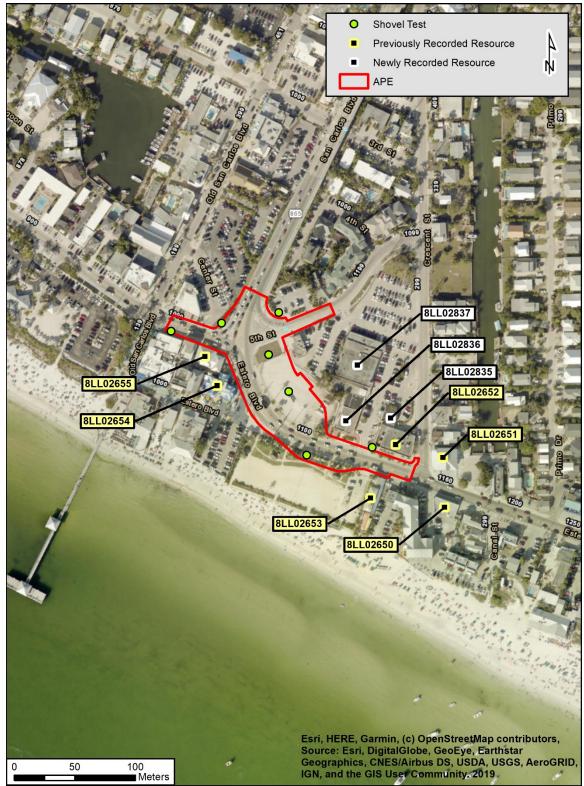

#### **Archaeological Results**

Archaeological field survey included surface reconnaissance and the excavation of seven shovel tests (**Figure 2**). These were placed judgmentally throughout the APE and although planned to be excavated to 100 cm, most were terminated at shallow depths due to dense fill and utilities. In addition, shovel tests were limited due to impervious surfaces (**Photo 1**). The general stratigraphy of the shovel tests consisted of 0-40 cm of grey/brown gravelly sand; 40-60 cm of mottled tan, gravelly sand with shell; and 60-100 cm of light, grey/brown shell, shell hash and gravel. A reasonable and good faith effort was made per the regulations laid out in 36 CFR § 800.4(b) (1) (Advisory Council on Historic Preservation n.d.) to test all areas of the project APE.

### **Historical Results**

The March 2020 survey identified six historic resources (8LL02650-8LL02655 within the APE. These include five Masonry Vernacular (8LL02650, 8LL02651, 8LL02653-55) and one Commercial (8LL02652) style buildings constructed between c. 1947 and c. 1967 (ACI 2020). These resources were determined ineligible for listing in the NRHP by the SHPO in 2020 (Parsons 2020). As a result of the historical/architectural field survey, three historic resources (8LL02835-8LL02837) were newly identified, recorded, and evaluated within the APE (**Figure 2**). Overall, the newly identified historic resources have been altered, lack sufficient architectural features, and are not significant embodiments of a type, period, or method of construction. In addition, background research did not reveal any historic associations with significant persons and/or events. Thus, the resources do not appear eligible for listing in the NRHP, either individually or as a part of a historic district. Descriptions and photographs of the newly identified resources follow, and copies of the FMSF forms are included in **Appendix C**.

Figure 2. Location of shovel tests and historic resources within the APE.

Photo 2. 1149 Estero Boulevard (8LL02835), looking southeast.

**8LL02835:** The Commercial style building at 1149 Estero Boulevard was constructed in c. 1972 (**Photo 2**). The one-story, irregular plan building rests on a concrete slab foundation and has a concrete block structural system clad in stucco. The flat roof is covered with built-up roofing membrane. The main entryway is on the west elevation through two separate, single, metal frame full view doors with transom lights beneath a flat metal awning. Visible windows include a mixture of individual, single pane and two-light metal fixed units and individual two-stacked metal awning units. Distinguishing architectural features include a metal awning with metal coping and vents. Alterations include replacement roofing and siding, as well as the enclosure of a window on the north elevation and the removal of canvas awnings. Three other Commercial style buildings constructed between c. 1947 and c. 1949 are located on the parcel (8LL02652, 8LL02836, and 8LL02837). Overall, the building has been altered, lacks sufficient architectural features, and is not a significant embodiment of a type, period, or method of construction. In addition, background research did not reveal any historic associations with significant persons and/or events. As a result, 8LL02835 does not appear eligible for listing in the NRHP, either individually or as part of a historic district.