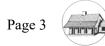

Photo 3. 1133 Estero Boulevard (Bldg 1) (8LL02836), looking northeast.

Photo 4. 1133 Estero Boulevard (Bldg 1) (8LL02836), looking north.

**8LL02836:** The Commercial style building at 1133 Estero Boulevard was constructed in c. 1947 (**Photos 3 and 4**). The one-story, irregular plan building rests on a continuous concrete block foundation and has a concrete block structural system clad in stucco. The flat roof is covered with built-up roofing membrane. The main entryways are on the south and east elevation through single or double metal frame full view doors per unit. Three retail units are present, including one on the south elevation and two on the east elevation. Visible windows include a mixture of individual, paired, and grouped (3), single pane metal fixed units. Distinguishing architectural features include a parapet with metal coping, tapered triangular wing walls, stucco trim around the windows and doors, a scalloped parapet with affixed signage, and advertising window film. Alterations include replacement roofing, windows, and siding. A flat roof addition was constructed

on the north elevation. Three other Commercial style buildings constructed between c. 1947 and c. 1972 are located on the parcel (8LL02652, 8LL02835, and 8LL02837). Overall, the building has been altered, lacks sufficient architectural features, and is not a significant embodiment of a type, period, or method of construction. In addition, background research did not reveal any historic associations with significant persons and/or events. As a result, 8LL02836 does not appear eligible for listing in the NRHP, either individually or as part of a historic district.