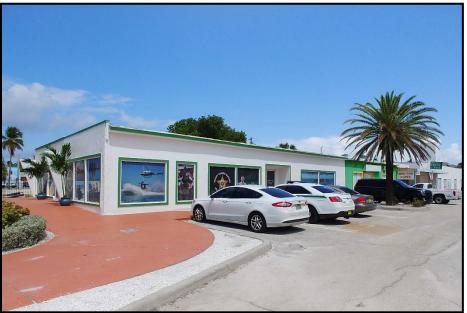

Photo 3. 1133 Estero Boulevard (Bldg 1) (8LL02836), looking northeast.

Photo 4. 1133 Estero Boulevard (Bldg 1) (8LL02836), looking north.

**8LL02836:** The Commercial style building at 1133 Estero Boulevard was constructed in c. 1947 (**Photos 3 and 4**). The one-story, irregular plan building rests on a continuous concrete block foundation and has a concrete block structural system clad in stucco. The flat roof is covered with built-up roofing membrane. The main entryways are on the south and east elevation through single or double metal frame full view doors per unit. Three retail units are present, including one on the south elevation and two on the east elevation. Visible windows include a mixture of individual, paired, and grouped (3), single pane metal fixed units. Distinguishing architectural features include a parapet with metal coping, tapered triangular wing walls, stucco trim around the windows and doors, a scalloped parapet with affixed signage, and advertising window film. Alterations include replacement roofing, windows, and siding. A flat roof addition was constructed

on the north elevation. Three other Commercial style buildings constructed between c. 1947 and c. 1972 are located on the parcel (8LL02652, 8LL02835, and 8LL02837). Overall, the building has been altered, lacks sufficient architectural features, and is not a significant embodiment of a type, period, or method of construction. In addition, background research did not reveal any historic associations with significant persons and/or events. As a result, 8LL02836 does not appear eligible for listing in the NRHP, either individually or as part of a historic district.