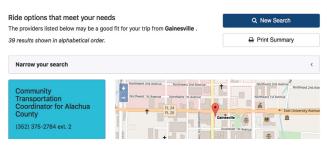

## Step 2: Browse your results

Providers include your county's Community Transportation Coordinator, public transit agency, and private transportation providers. Below is an example of a results page to help find a provider that best fits your needs.