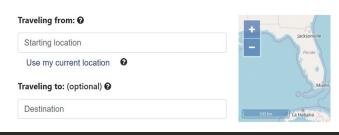

## Step 1: Visit FindaRideFlorida.org

Enter your starting location and destination. Select any additional criteria and click "Find a ride".