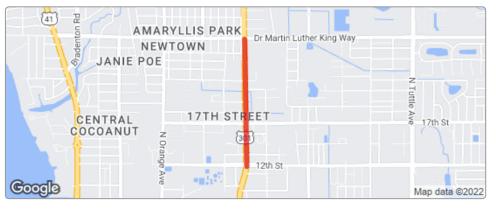

## SR 683 (US 301) from 12th Street to Dr. Martin Luther King Jr. Way 447872-1

| Project Details         |                                                                                |
|-------------------------|--------------------------------------------------------------------------------|
| Phase                   | Construction                                                                   |
| Limits                  | SR 683 (US 301)<br>from 12th Street<br>to Dr. Martin<br>Luther King Jr.<br>Way |
| Project Start           | Late 2024                                                                      |
| Length                  | 0.75 miles                                                                     |
| City                    | Sarasota                                                                       |
| County                  | Sarasota                                                                       |
| Road                    | US 301                                                                         |
| Estimated<br>Completion | Mid 2025                                                                       |