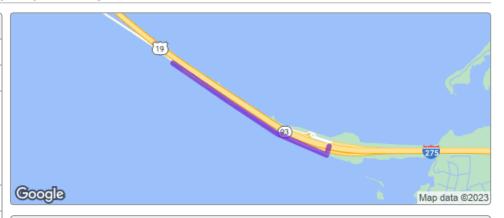

## About

The Florida Department of Transportation (FDOT) will begin an approximately 1.3-mile road resurfacing project along the scenic Skyway Bridge from SR 55 from the northbound rest area to the Skyway Bridge Fishing Pier.