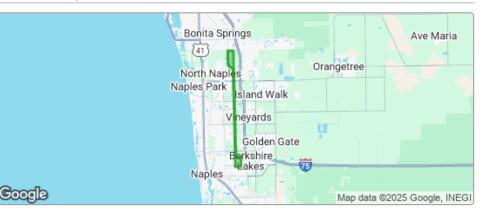

Livingston FPL Trail Extension from Radio Road to the Collier County Line Project Development & Environment (PD&E) Study 447514-1

| Project Details |                                                                                                         |   |
|-----------------|---------------------------------------------------------------------------------------------------------|---|
| Work Type       | PD&E Study                                                                                              |   |
| Phase           | PD&E                                                                                                    |   |
| Limits          | Livingston Road<br>and FPL<br>easement<br>corridors from<br>Radio Road to<br>the Collier<br>County Line | l |
| Length          | 11.5 miles                                                                                              |   |
| City            | Naples                                                                                                  |   |
| County          | Collier                                                                                                 |   |
|                 |                                                                                                         |   |