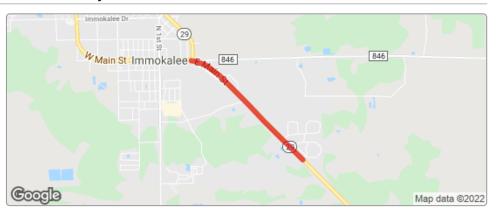

## SR 29 Design from South of Agriculture Way to CR 846 E 417540-4

| Project Details      |                                                 |
|----------------------|-------------------------------------------------|
| Work Type            | Construction<br>Work                            |
| Phase                | Design                                          |
| Limits               | from south of<br>Agriculture Way<br>to CR 846 E |
| Length               | 2.25 miles                                      |
| County               | Collier                                         |
| Road                 | CR 846<br>SR 29                                 |
| Construction<br>Cost | \$4 million                                     |

## About

The design project for this 2.25 mile segment of SR 29 from south of Agriculture Way to CR 846 E (417540-4-32-01) began in May 2019 and is currently underway. **This project is not currently funded for right-of-way or construction.**