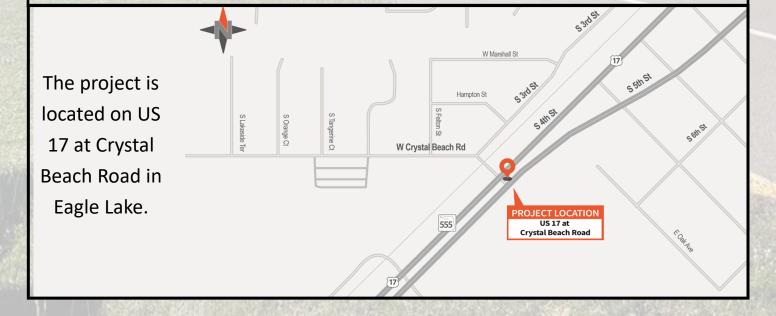

#### FLORIDA DEPARTMENT OF TRANSPORTATION

US 17 (4th Street and 5th Street) at West Crystal Beach Road

Financial Project ID: 447854-1

April 2023 Polk County, FL

#### **CONSTRUCTION PROJECT**

The Florida Department of Transportation is modifying the intersection of US 17 and Crystal Beach Road in Eagle Lake. The changes are designed to enhance traffic flow and improve safety.

#### PROJECT INFORMATION

- Construction begins: April 17, 2023
- Estimated Completion: Summer 2023
- Construction Costs: \$651,000
- Work with lane closures is allowed at any time. Paving is expected to be completed at night/overnight.
- This project is one of four to be constructed under the same contract.
- Although work is currently planned to begin on April 17 and be completed within two months, the contractor has until the end of 2023/early 2024 to complete all four projects in any order.
- See the back of this flyer for project location and graphic of work to be done.