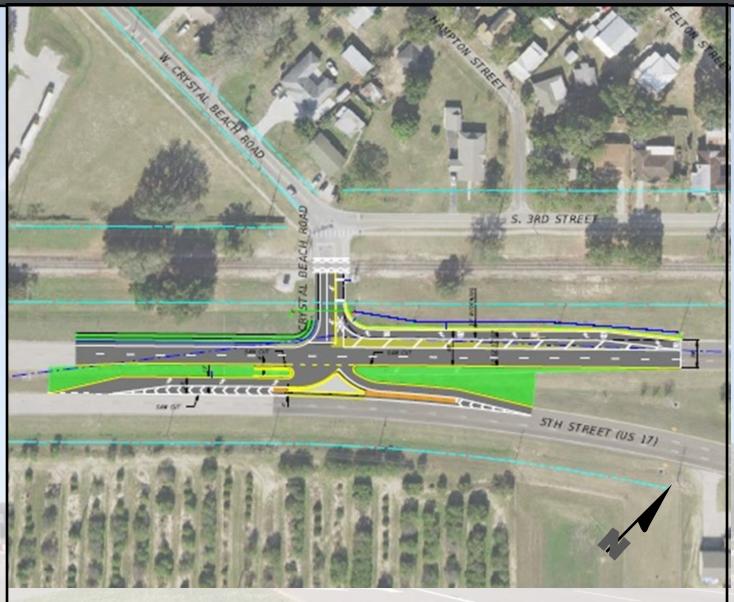

### **PROJECT IMPROVEMENTS**

- Closing the full median opening and building a directional median opening for drivers turning left to and from northbound US 17 at Crystal Beach Road
- Adding a northbound acceleration lane to help motorists making a left turn from Crystal Beach Road merge onto US 17 northbound
- Widening the southbound right turn lane from US 17 onto Crystal Beach Road and separating it from the travel lanes providing a better view of traffic for motorists on Crystal Beach Road
- Removing the southbound left turn lane and resurfacing the southbound lanes within the project limits
- Replacing lighting and improving drainage features on the west side of US 17

# New median configuration at US 17 and Crystal Beach Road