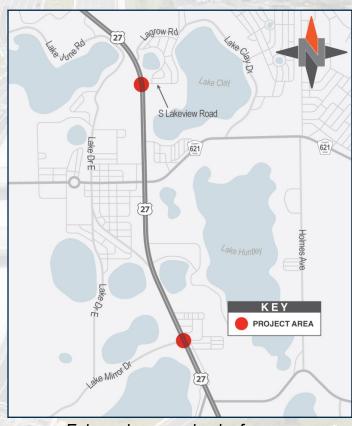

#### **CONSTRUCTION PROJECT**

Improvements to US 27 at Lake Mirror Drive and South Lakeview Drive in Highlands County will begin on July 1, 2022. The project is located in two locations; US 27 at Lakeview Road and US 27 at Lake Mirror Drive in Lake Placid. The project locations are shown below.

## **Project Location Map**

Enlarged map on back of page