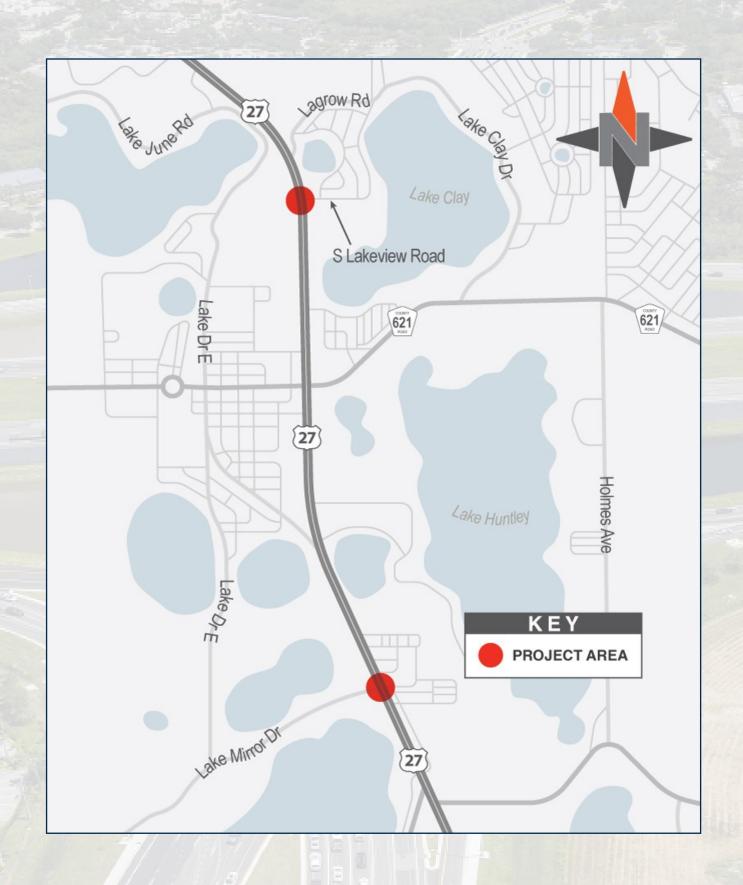

#### **CONSTRUCTION PROJECT**

Improvements to US 27 at Lake Mirror Drive and South Lakeview Drive in Highlands County will begin on July 1, 2022. The project is located in two locations; US 27 at Lakeview Road and US 27 at Lake Mirror Drive in Lake Placid. The project locations are shown below.

## **Project Location Map**

Enlarged map on back of page