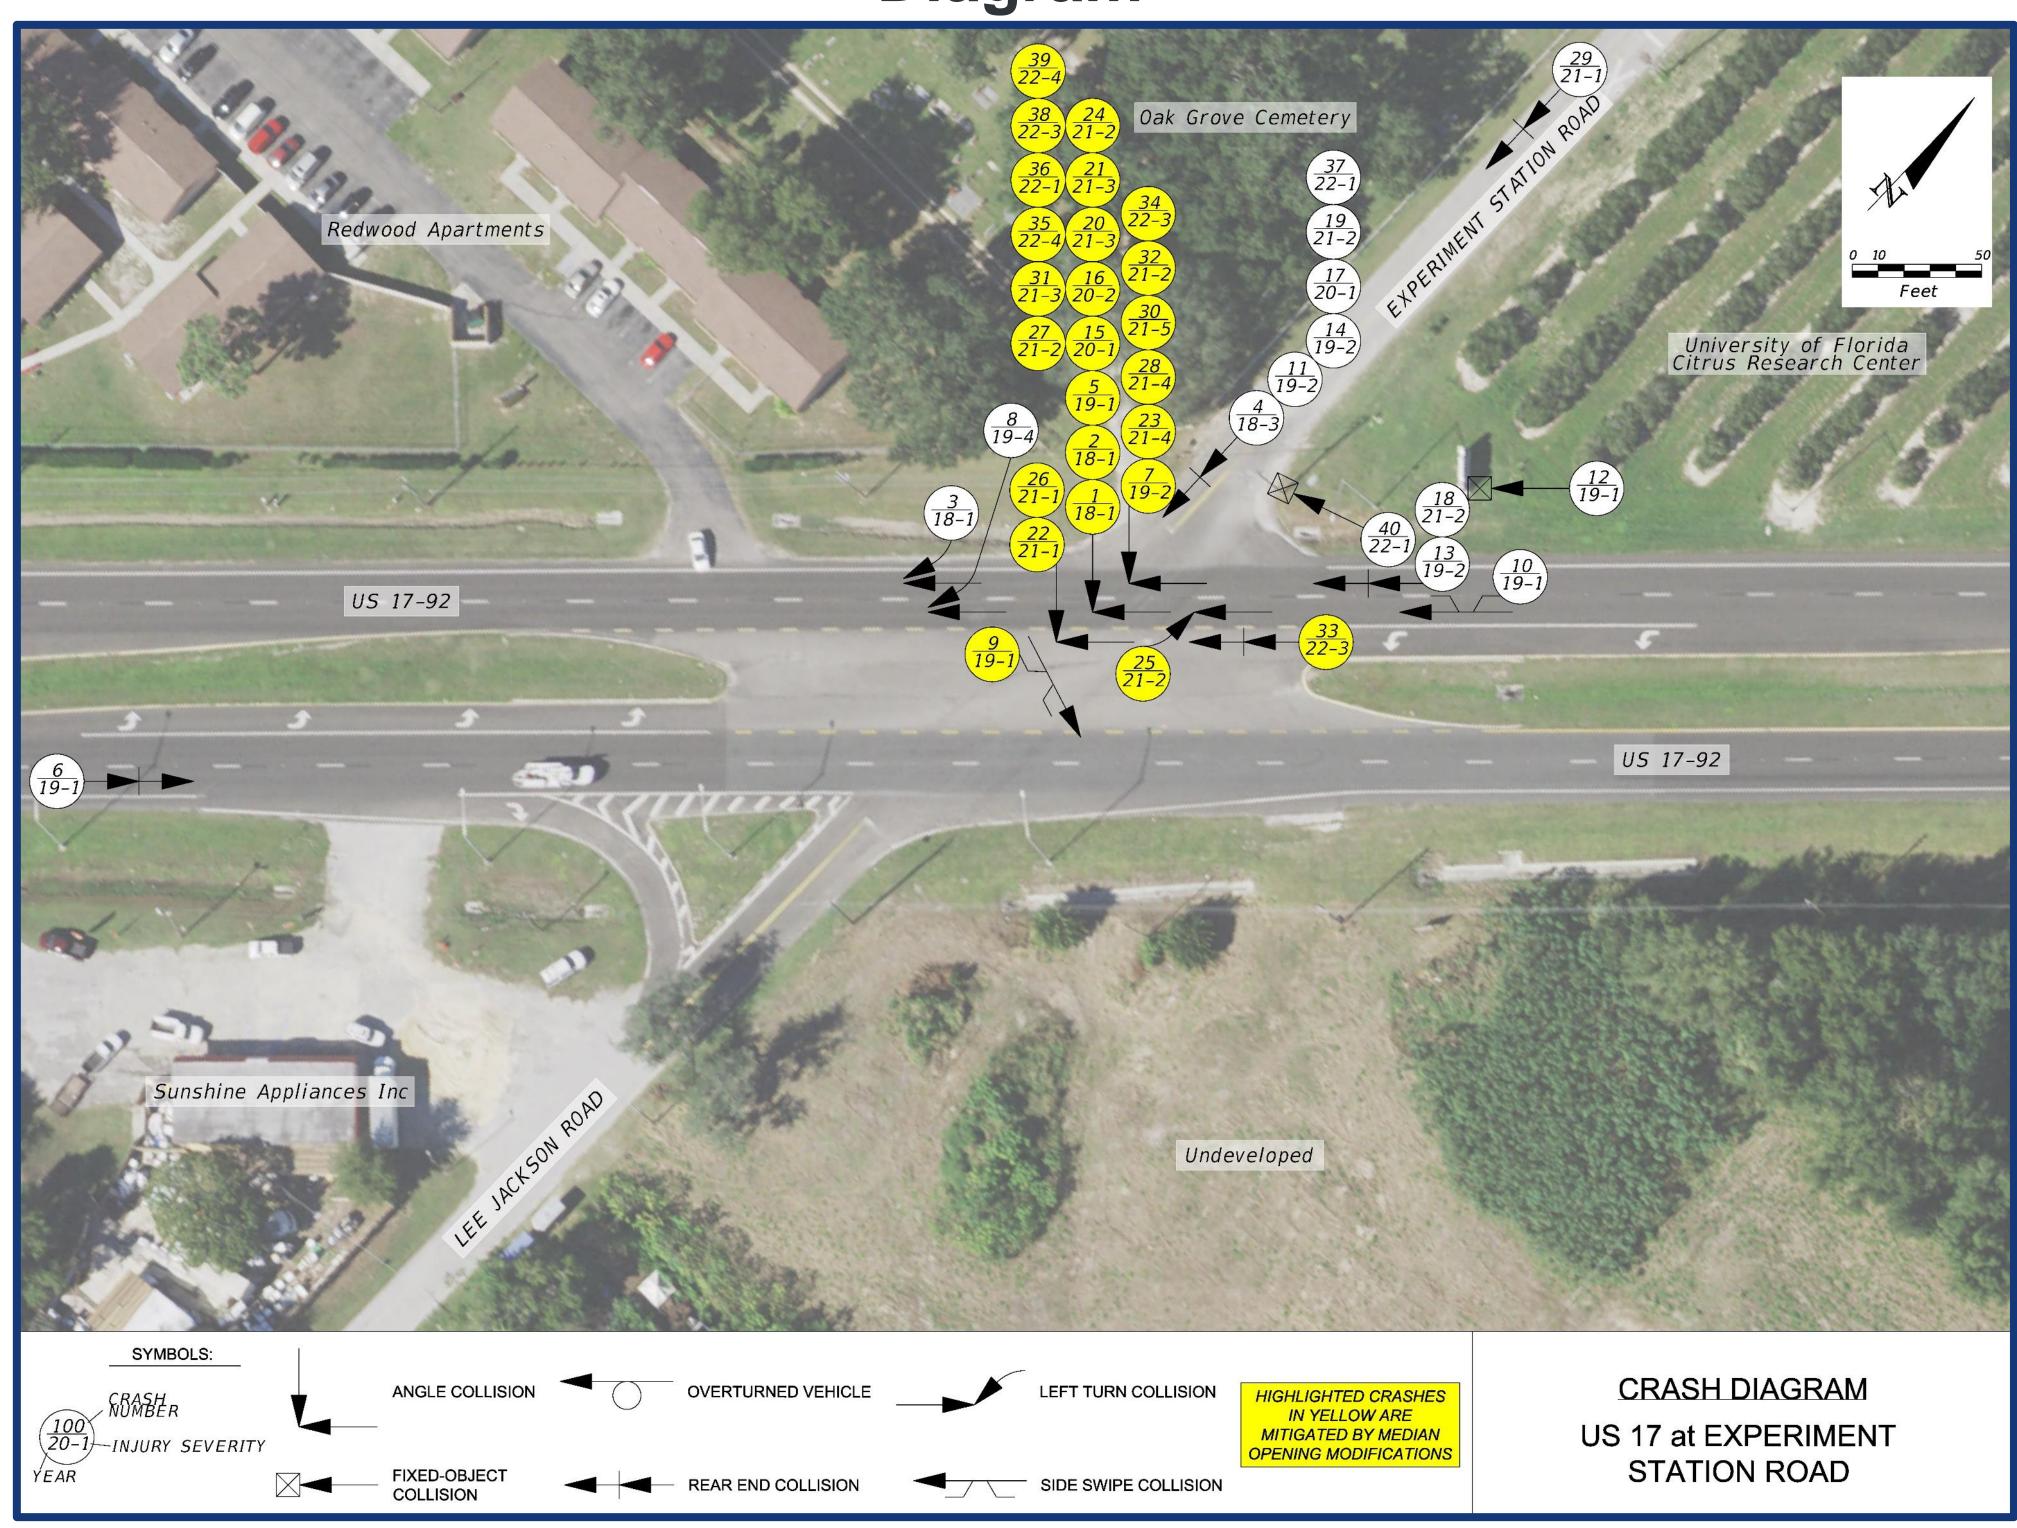

| Improper La                           | ane Change        | I         |  |
| Total             | 37                          | 3                   | 37             | 2                    | 19          | 13                                               | 3                    | 2                        | 1              |              | 1                                     |                   | -         |  |
| Percent           | 93%                         | 8%                  | 93%            | 5%                   | 48%         | 33%                                              |                      | 5%                       | 3%             |              | 3%                                    |                   | +         |  |

## **Public Meeting**

# **COLLISION HISTORY**





## Diagram

**December 13, 2022**