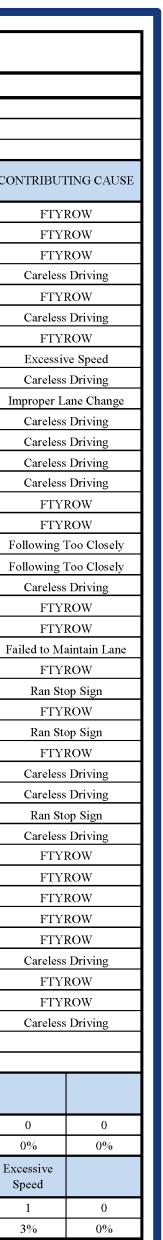

### Summary

|                   |                             |                     |                |                      |             | COLLISI                                          | ON SUM               | MARY                     |                |              |                                       |                   |           |  |
|-------------------|-----------------------------|---------------------|----------------|----------------------|-------------|--------------------------------------------------|----------------------|--------------------------|----------------|--------------|---------------------------------------|-------------------|-----------|--|
| Section:          |                             | 16020-00            |                |                      |             | State Road:                                      | State Road: US 17-92 |                          |                | County: Polk |                                       |                   |           |  |
| Intersectin       | 0                           | Experim             |                |                      |             | Milepost:                                        | Data by: CAR         |                          |                |              |                                       |                   |           |  |
| Study perio       | od:                         | Novemb              | er 1, 201'     | 7 to Octobe          | er 31, 2022 |                                                  |                      |                          |                | Date:        |                                       | November 21, 2022 |           |  |
| NO.               | DATE                        | DAY                 | TIME           | FATAL                | INJURY      | INJURY SEVERITY                                  | PROPERTY<br>DAMAGE   | HARMFUL<br>EVENT         | FORM<br>LENGTH | DUI          | DAY /<br>NIGHT                        | WET /<br>DRY      | C         |  |
| 1                 | 02/21/18                    | Wednesday           | 7:26           | 0                    | 0           | 1-No Injury                                      | \$20,000             | Angle                    | Long           | No           | Day                                   | Dry               | _         |  |
| 2                 | 05/14/18                    | Monday              | 14:41          | 0                    | 0           | 1-No Injury                                      | \$7,000              | Angle                    | Long           | No           | Day                                   | Dry               | _         |  |
| 3                 |                             | Wednesday           | 11:43          | 0                    | 0           | 1-No Injury                                      | \$4,800              | Right-Turn               | Long           | No           | Day                                   | Dry               | _         |  |
| 4                 | 08/17/18                    | Friday              | 8:50           | 0                    | 1           | 3-Non-Incapacitating Injury                      | \$1,700              | Rear-End                 | Long           | No           | Day                                   | Dry               | +         |  |
| 5                 | 01/12/19                    | Saturday            | 11:34          | 0                    | 0           | 1-No Injury                                      | \$3,000              | Angle                    | Long           | No           | Day                                   | Dry               |           |  |
| 6                 | 01/30/19                    | Wednesday           | 13:59          | 0                    | 0           | 1-No Injury                                      | \$12,000             | Rear-End                 | Long           | No           | Day                                   | Dry               | _         |  |
| 7                 | 02/15/19                    | Friday              | 9:40           | 0                    | 1           | 2-Possible Injury                                | \$32,000             | Angle                    | Long           | No           | Day                                   | Dry               | +         |  |
| 8                 | 04/17/19                    | Wednesday           | 16:55          | 0                    | 1           | 4-Incapacitating Injury                          | \$4,599              | Right-Turn               | Long           | No           | Day                                   | Dry               | +         |  |
| 9                 | 05/08/19                    | Wednesday           | 15:15          | 0                    | 0           | 1-No Injury                                      | \$5,000              | Side-Swipe               | Long           | No           | Day                                   | Dry               | +         |  |
| 10                | 08/06/19                    | Tuesday             | 17:10          | 0                    | 0           | 1-No Injury                                      | \$4,000              | Side-Swipe               | Short          | No           | Day                                   | Dry               | -         |  |
| 11                | 08/20/19                    | Tuesday             | 16:49          | 0                    |             | 2-Possible Injury                                | \$100                | Rear-End                 | Long           | No<br>N      | Day                                   | Dry               | +         |  |
| 12                | 10/26/19                    | Saturday            | 22:07          | 0                    | 0           | 1-No Injury                                      | \$1,500              | Fixed-Object             | Long           | No           | Night                                 | Dry               | +         |  |
| 13                | 11/05/19                    | Tuesday             | 6:53           | 0                    | 3           | 2-Possible Injury                                | \$15,000             | Rear-End                 | Long           | No           | Night                                 | Dry               | -         |  |
| 14                | 11/24/19                    | Sunday              | 12:31          | 0                    | 0           | 1-No Injury                                      | \$1,100              | Rear-End                 | Short          | No           | Day                                   | Dry               | -         |  |
| 15                | 01/21/20                    | Tuesday             | 10:26          | 0                    | 0           | 1-No Injury                                      | \$7,500              | Angle                    | Long           | No           | Day                                   | Dry               | +         |  |
| 16                | 03/06/20                    | Friday<br>Wednesday | 9:48           | 0                    | 4           | 2-Possible Injury                                | \$11,500             | Angle                    | Long<br>Short  | No<br>No     | Day                                   | Dry               | +         |  |
| 17                | 12/09/20                    |                     | 15:15          |                      | 0           | 1-No Injury                                      | \$2,000              | Rear-End                 |                |              | Day                                   | Dry               | -         |  |
| 18                | 03/01/21                    | Monday              | 7:30           | 0                    | 1           | 2-Possible Injury                                | \$6,000              | Rear-End                 | Long           | No           | Day                                   | Dry               | -         |  |
| 19<br>20          | 05/18/21<br>07/19/21        | Tuesday<br>Monday   | 13:47<br>13:35 | 0                    |             | 2-Possible Injury<br>3-Non-Incapacitating Injury | \$2,500              | Rear-End                 | Long           | No<br>No     | Day                                   | Dry               | -         |  |
|                   |                             |                     |                |                      | 2           |                                                  | \$30,000             | Angle                    | Long           |              | Day                                   | Dry               | +         |  |
| 21                | 08/31/21                    | Tuesday             | 16:00          | 0                    |             | 3-Non-Incapacitating Injury                      | \$20,000             | Angle                    | Long           | No<br>No     | Day                                   | Dry               | +         |  |
| 22                | 09/02/21<br>09/11/21        | Thursday            | 14:40<br>13:30 | 0                    | 0           | 1-No Injury                                      | \$6,500              | Angle                    | Short          | No           | Day                                   | Dry               |           |  |
| 23                | 09/24/21                    | Saturday            | 16:07          | 0                    | 4           | 4-Incapacitating Injury                          | \$10,000             | Angle                    | Long           | No           | Day                                   | Dry               | +         |  |
| 24<br>25          | 09/24/21                    | Friday<br>Thursday  | 19:36          | 0                    | 2           | 2-Possible Injury<br>2-Possible Injury           | \$45,000<br>\$25,000 | Angle<br>Left-Turn       | Long           | No<br>No     | Day                                   | Dry               | +         |  |
| 25                | 10/01/21                    | Friday              | 19:30          | 0                    | 0           | 1-No Injury                                      | \$23,000             | Angle                    | Long<br>Long   | No           | Night<br>Day                          | Dry<br>Dry        | +         |  |
| 20                | 10/06/21                    | Wednesday           | 16:25          | 0                    | 1           | 2-Possible Injury                                | \$13,000             | Angle                    | Long           | No           | Day                                   | Dry               | +         |  |
| 27                | 10/12/21                    | Tuesday             | 14:20          | 0                    | 1           | 4-Incapacitating Injury                          | \$13,000<br>\$20,000 | Angle                    | Long           | No           | Day                                   | Dry               | +         |  |
| 28                | 10/28/21                    | Thursday            | 14:25          | 0                    | 0           | 1-No Injury                                      | \$20,000             | Rear-End                 | Short          | No           | Day                                   | Wet               | +         |  |
| 30                | 11/16/21                    | Tuesday             | 16:01          | 1                    | 4           | 5-Fatality                                       | \$20,000             | Angle                    | Long           | No           | Day                                   | Dry               | +         |  |
| 30                | 12/01/21                    | Wednesday           | 7:39           | 0                    | 1           | 3-Non-Incapacitating Injury                      | \$20,000             | Angle                    | Long           | No           | Day                                   | Dry               | +         |  |
| 32                | 12/17/21                    | Friday              | 7:00           | 0                    | 2           | 2-Possible Injury                                | \$12,000             | Angle                    | Long           | No           | Day                                   | Dry               | +         |  |
| 33                | 02/10/22                    | Thursday            | 8:50           | 0                    | 1           | 3-Non-Incapacitating Injury                      | \$4,000              | Rear-End                 | Long           | No           | Day                                   | Other             | +         |  |
| 34                | 02/11/22                    | Friday              | 14:27          | 0                    | 2           | 3-Non-Incapacitating Injury                      | \$45,000             | Angle                    | Long           | No           | Day                                   | Dry               | +         |  |
| 35                |                             | Wednesday           | 15:19          | 0                    | 1           | 4-Incapacitating Injury                          | \$20,000             | Angle                    | Long           | No           | Day                                   | Dry               | +         |  |
| 35                | 04/01/22                    | Friday              | 7:30           | 0                    | 0           | 1-No Injury                                      | \$2,000              | Angle                    | Short          | No           | Day                                   | Wet               | +         |  |
| 37                | 05/02/22                    | Monday              | 15:34          | 0                    | 0           | 1-No Injury                                      | \$1,000              | Rear-End                 | Short          | No           | Day                                   | Dry               | $\top$    |  |
| 38                | 05/06/22                    | Friday              | 9:20           | 0                    | 3           | 3-Non-Incapacitating Injury                      | \$40,000             | Angle                    | Long           | No           | Day                                   | Dry               | 1         |  |
| 39                | 09/04/22                    | Sunday              | 17:02          | 0                    | 3           | 4-Incapacitating Injury                          | \$8,000              | Angle                    | Long           | No           | Day                                   | Dry               | $\square$ |  |
| 40                | 09/26/22                    | Monday              | 7:47           | 0                    | 0           | 1-No Injury                                      | \$500                | Fixed-Object             | Long           | No           | Day                                   | Dry               | $\square$ |  |
|                   |                             |                     |                |                      |             |                                                  |                      |                          | 5              |              |                                       |                   |           |  |
| TOTAL             |                             |                     |                | 1                    | 42          |                                                  | \$487,299            |                          |                |              |                                       |                   |           |  |
| TOTAL<br>NO.      | Duo a outra D               | Injury Severity     |                | Est alltas           | Angle       | Left-Turn                                        | Right-Turn           | Rear-End                 | Side-Swipe     |              | Fixed-Object                          |                   |           |  |
|                   | Property Damage Only Injury |                     |                | Fatality             | 22          | 1                                                |                      | 11                       | 2              |              | · · · · · · · · · · · · · · · · · · · | ,                 | -         |  |
| 40<br>Dereent     |                             |                     | 22             |                      |             | 1                                                | 2                    | 11                       | 2 5%           |              | 2<br>5%                               |                   | +         |  |
| Percent           |                             |                     | 55%<br>Payer   | 3% 55%<br>nent Cond. |             | 3%                                               | 5% 28%               |                          |                | 5%           |                                       | +                 |           |  |
| CONTRIB-<br>CAUSE | Day                         | or Day<br>Night     | Dry            | Wet                  | FTYROW      | Careless Driving                                 | Ran Stop Sign        | Following Too<br>Closely | Failed to Mair | ntain Lane   | Improper La                           | ane Change        | I         |  |
| Total             | 37                          | 3                   | 37             | 2                    | 19          | 13                                               | 3                    | 2                        | 1              |              | 1                                     |                   | -         |  |
| Percent           | 93%                         | 8%                  | 93%            | 5%                   | 48%         | 33%                                              |                      | 5%                       | 3%             |              | 3%                                    |                   | +         |  |