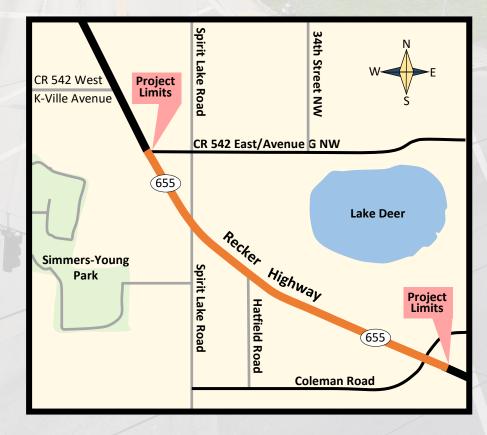

# FLORIDA DEPARTMENT OF TRANSPORTATION

SR 655 (Recker Highway) from east of Coleman Road to CR 542 East (Avenue G NW)

#### **CONSTRUCTION PROJECT**

March 2023 Polk County, FL

The Florida Department of Transportation is resurfacing Recker Highway from Coleman Road to Avenue G NW in Polk County. In addition to the improvements listed below, crews will add conduit underground just beyond the project limits, from Avenue G NW to CR 542 (K-Ville Avenue).

## **PROJECT IMPROVEMENTS**

- Mill and resurface the roadway
- Mill and resurface side street entrances
- Widen the entrance to Sidney Circle
- Restripe crosswalks at Avenue G NW, Spirit Lake Road and Coleman Road
- Upgrade signal equipment
- Improve Drainage
- Add additional lighting at intersections
- Place conduit from SR 542 East to CR 542 West to connect the signals