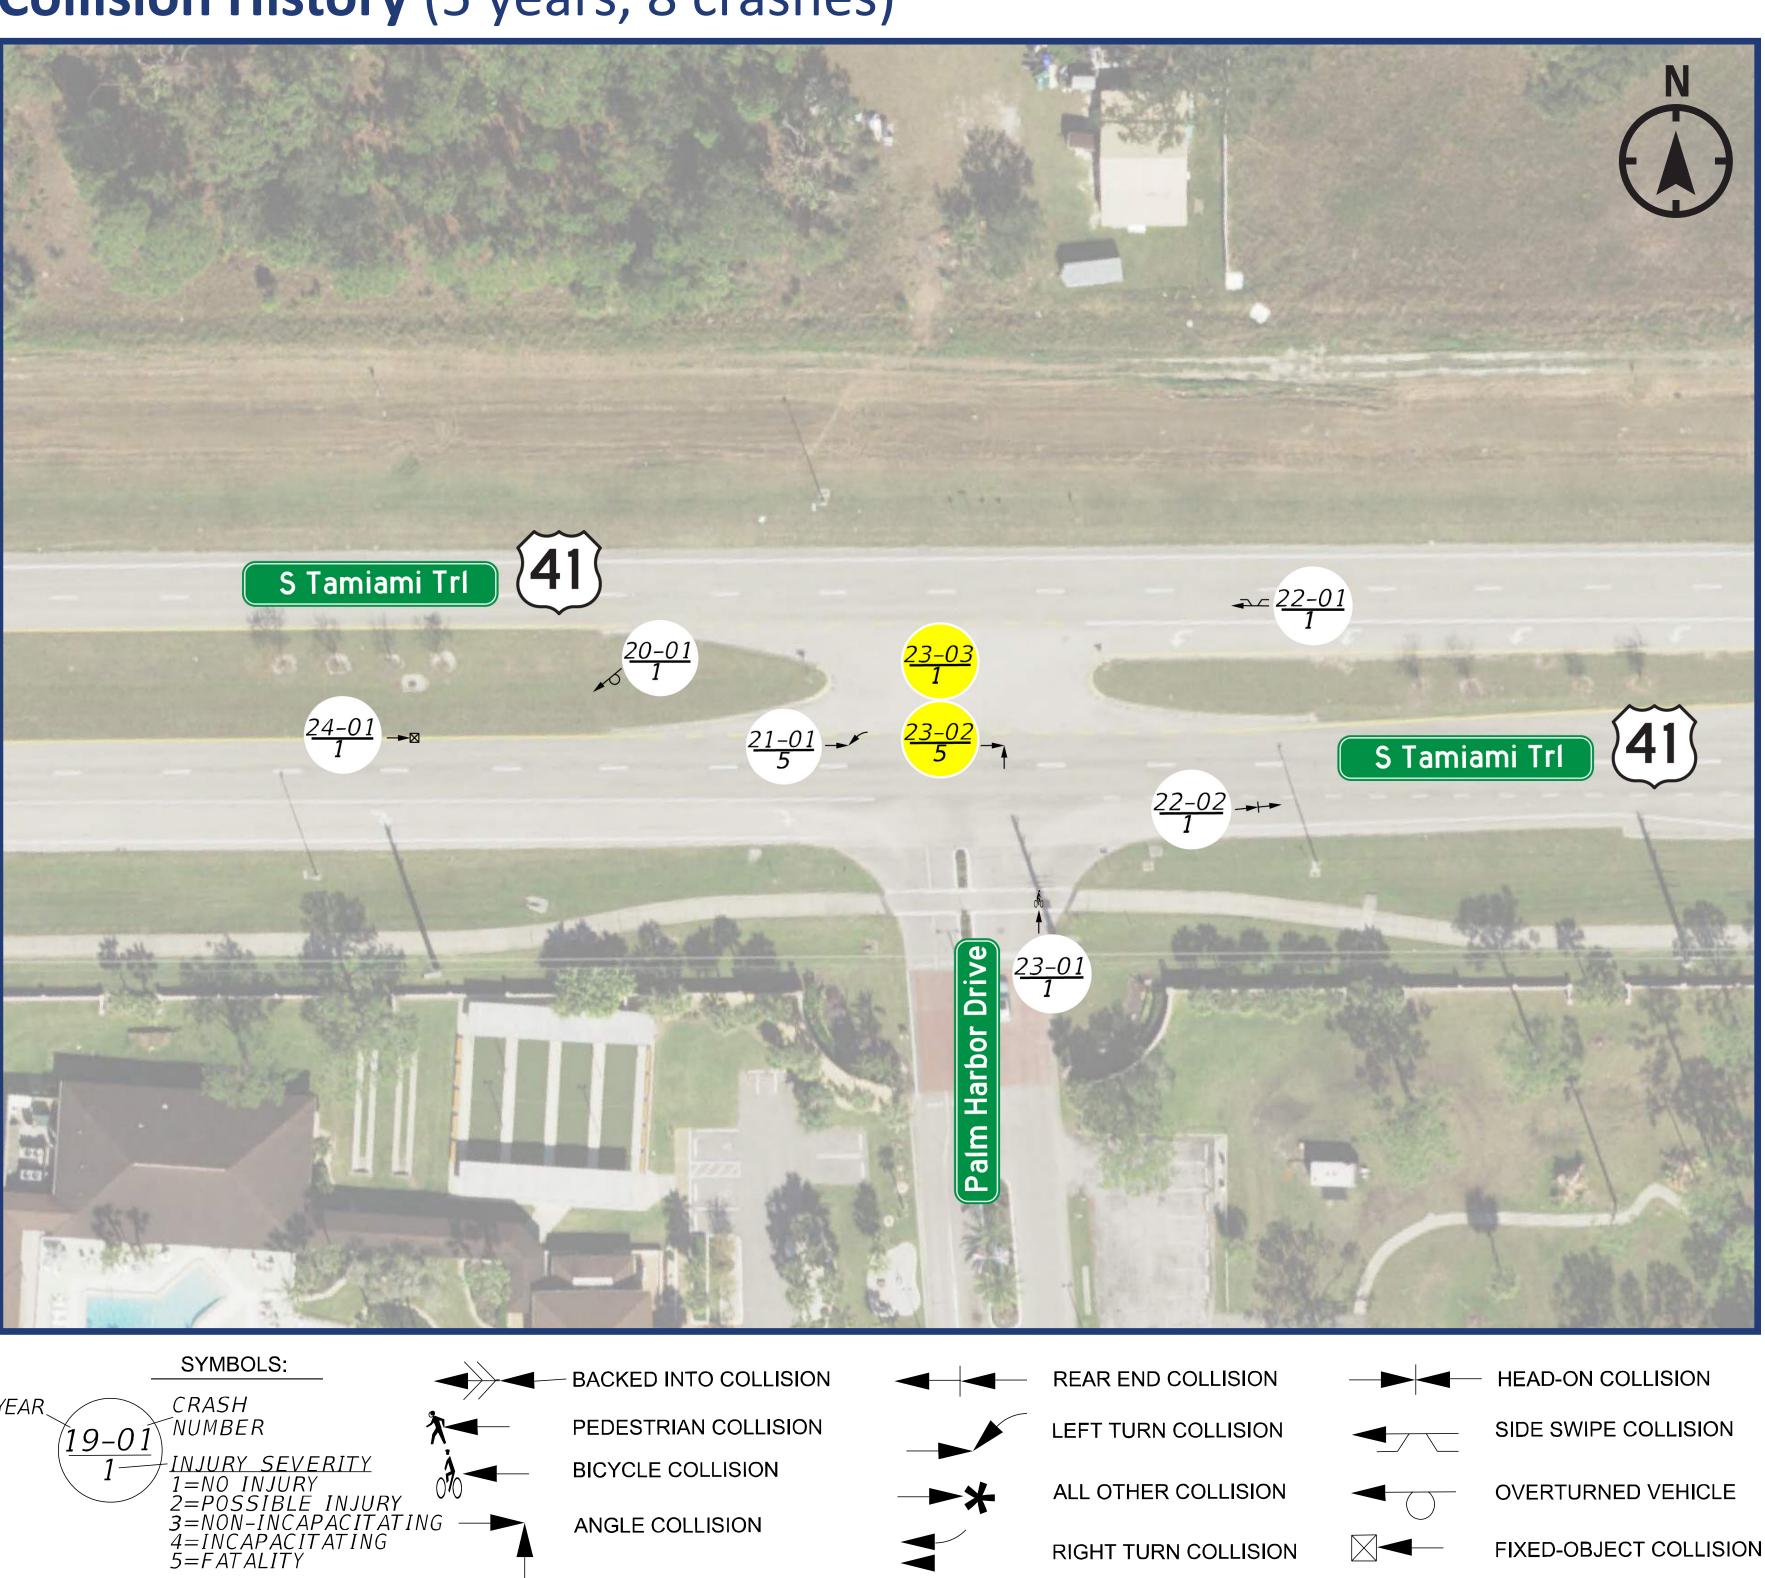

### **Permanent Improvement**

| Median C | Opening Type | Reported Crash Totals 01/01/2020 - 12/31/2024 |               |                                              |
|----------|--------------|-----------------------------------------------|---------------|----------------------------------------------|
|          |              |                                               |               | Correctable Crashes                          |
| Existing | Proposed     | Fatal and Incapacitating Crashes              | Total Crashes | Left-Turn and Angle Crashes from Side Street |
| Full     | Directional  | 2                                             | 8             | 2                                            |

### Collision History (5 years, 8 crashes)