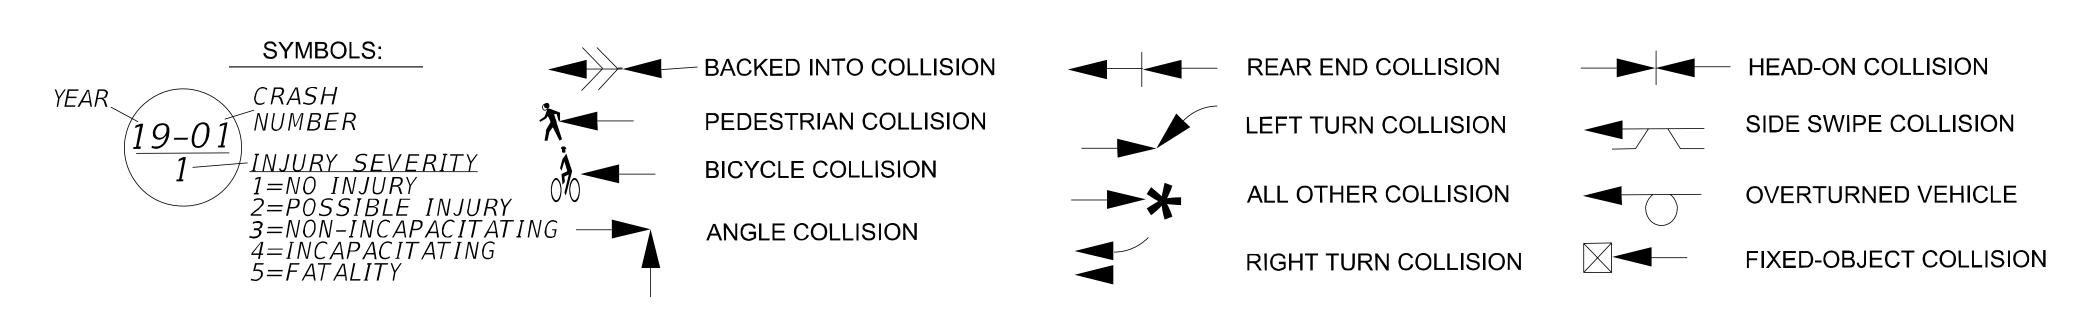

### Collision History (5 years, 5 crashes)

### Collision History (5 years, 10 crashes)

### Collision History (5 years, 19 crashes)

### Collision History (5 years, 8 crashes)

### Collision History (5 years, 14 crashes)

### Collision History (5 years, 30 crashes)