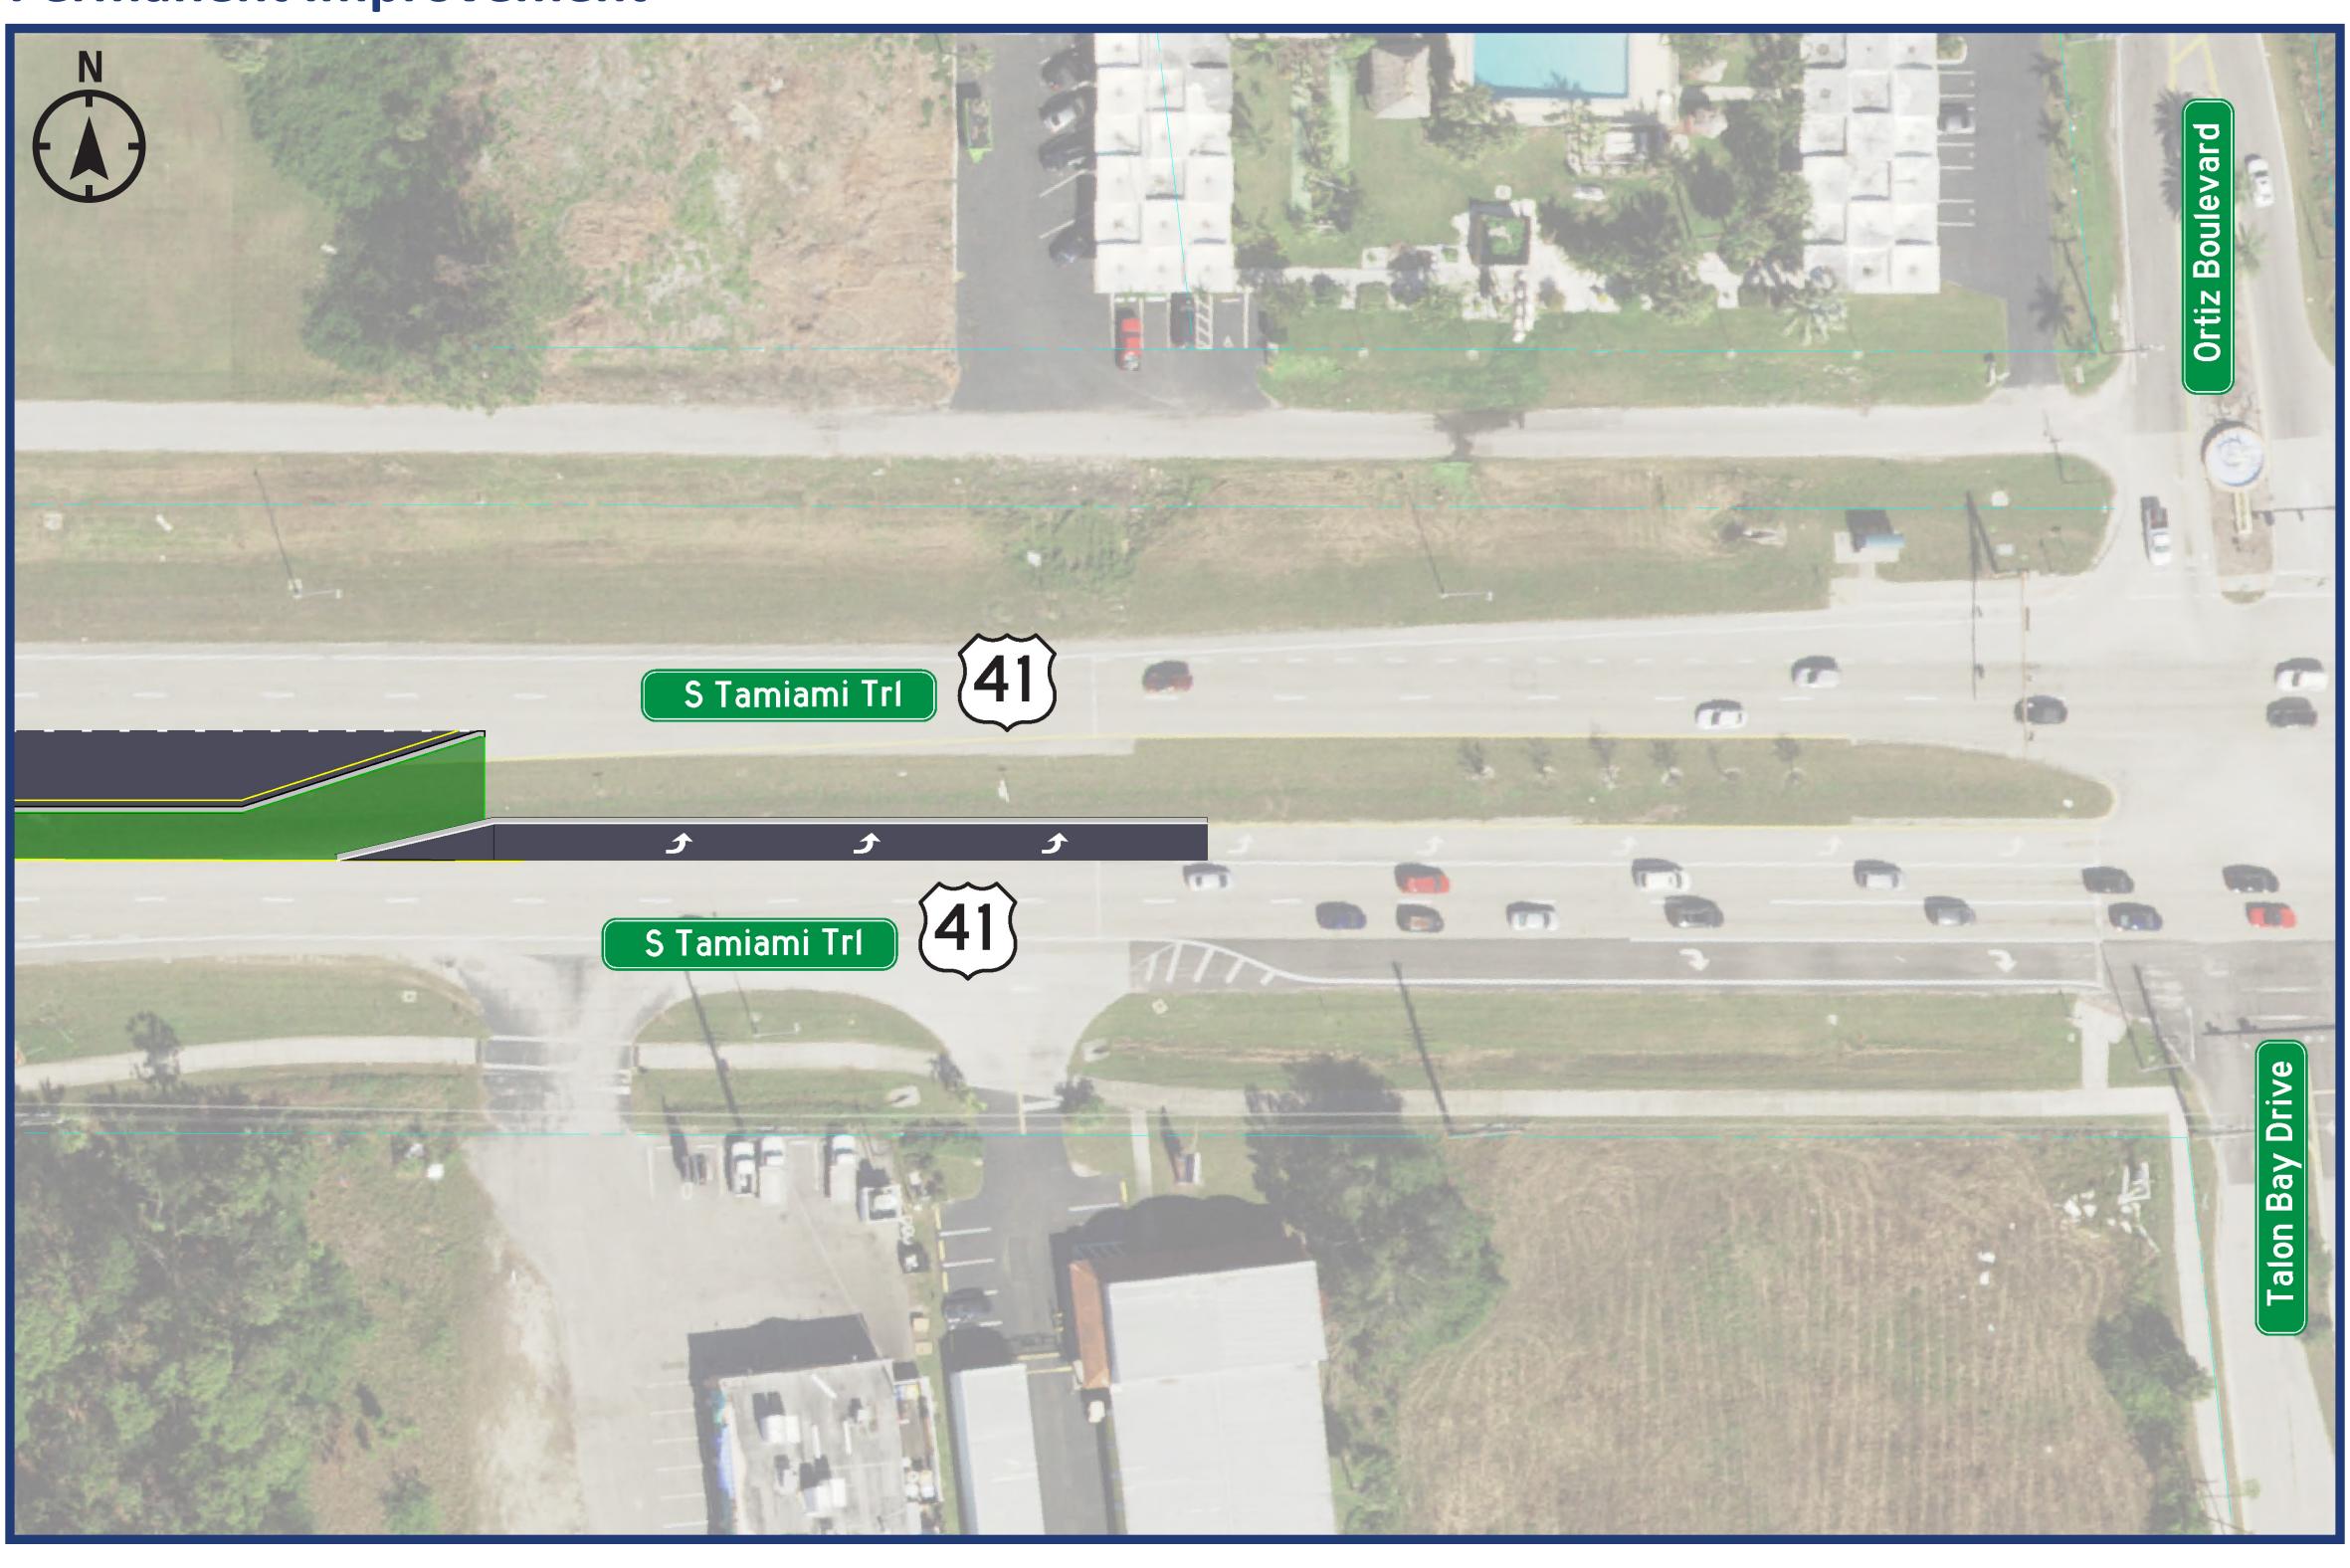

01/2020 - 12/31/2024 |               |                                              |  |
|---------------------|-------------|-----------------------------------------------|---------------|----------------------------------------------|--|
|                     |             |                                               |               | Correctable Crashes                          |  |
| Existing            | Proposed    | Fatal and Incapacitating Crashes              | Total Crashes | Left-Turn and Angle Crashes from Side Street |  |
| Full                | Directional | 3                                             | 30            | 10                                           |  |

### Collision History (5 years, 30 crashes)





### ORTIZ BOULEVARD

#### **Permanent Improvement**