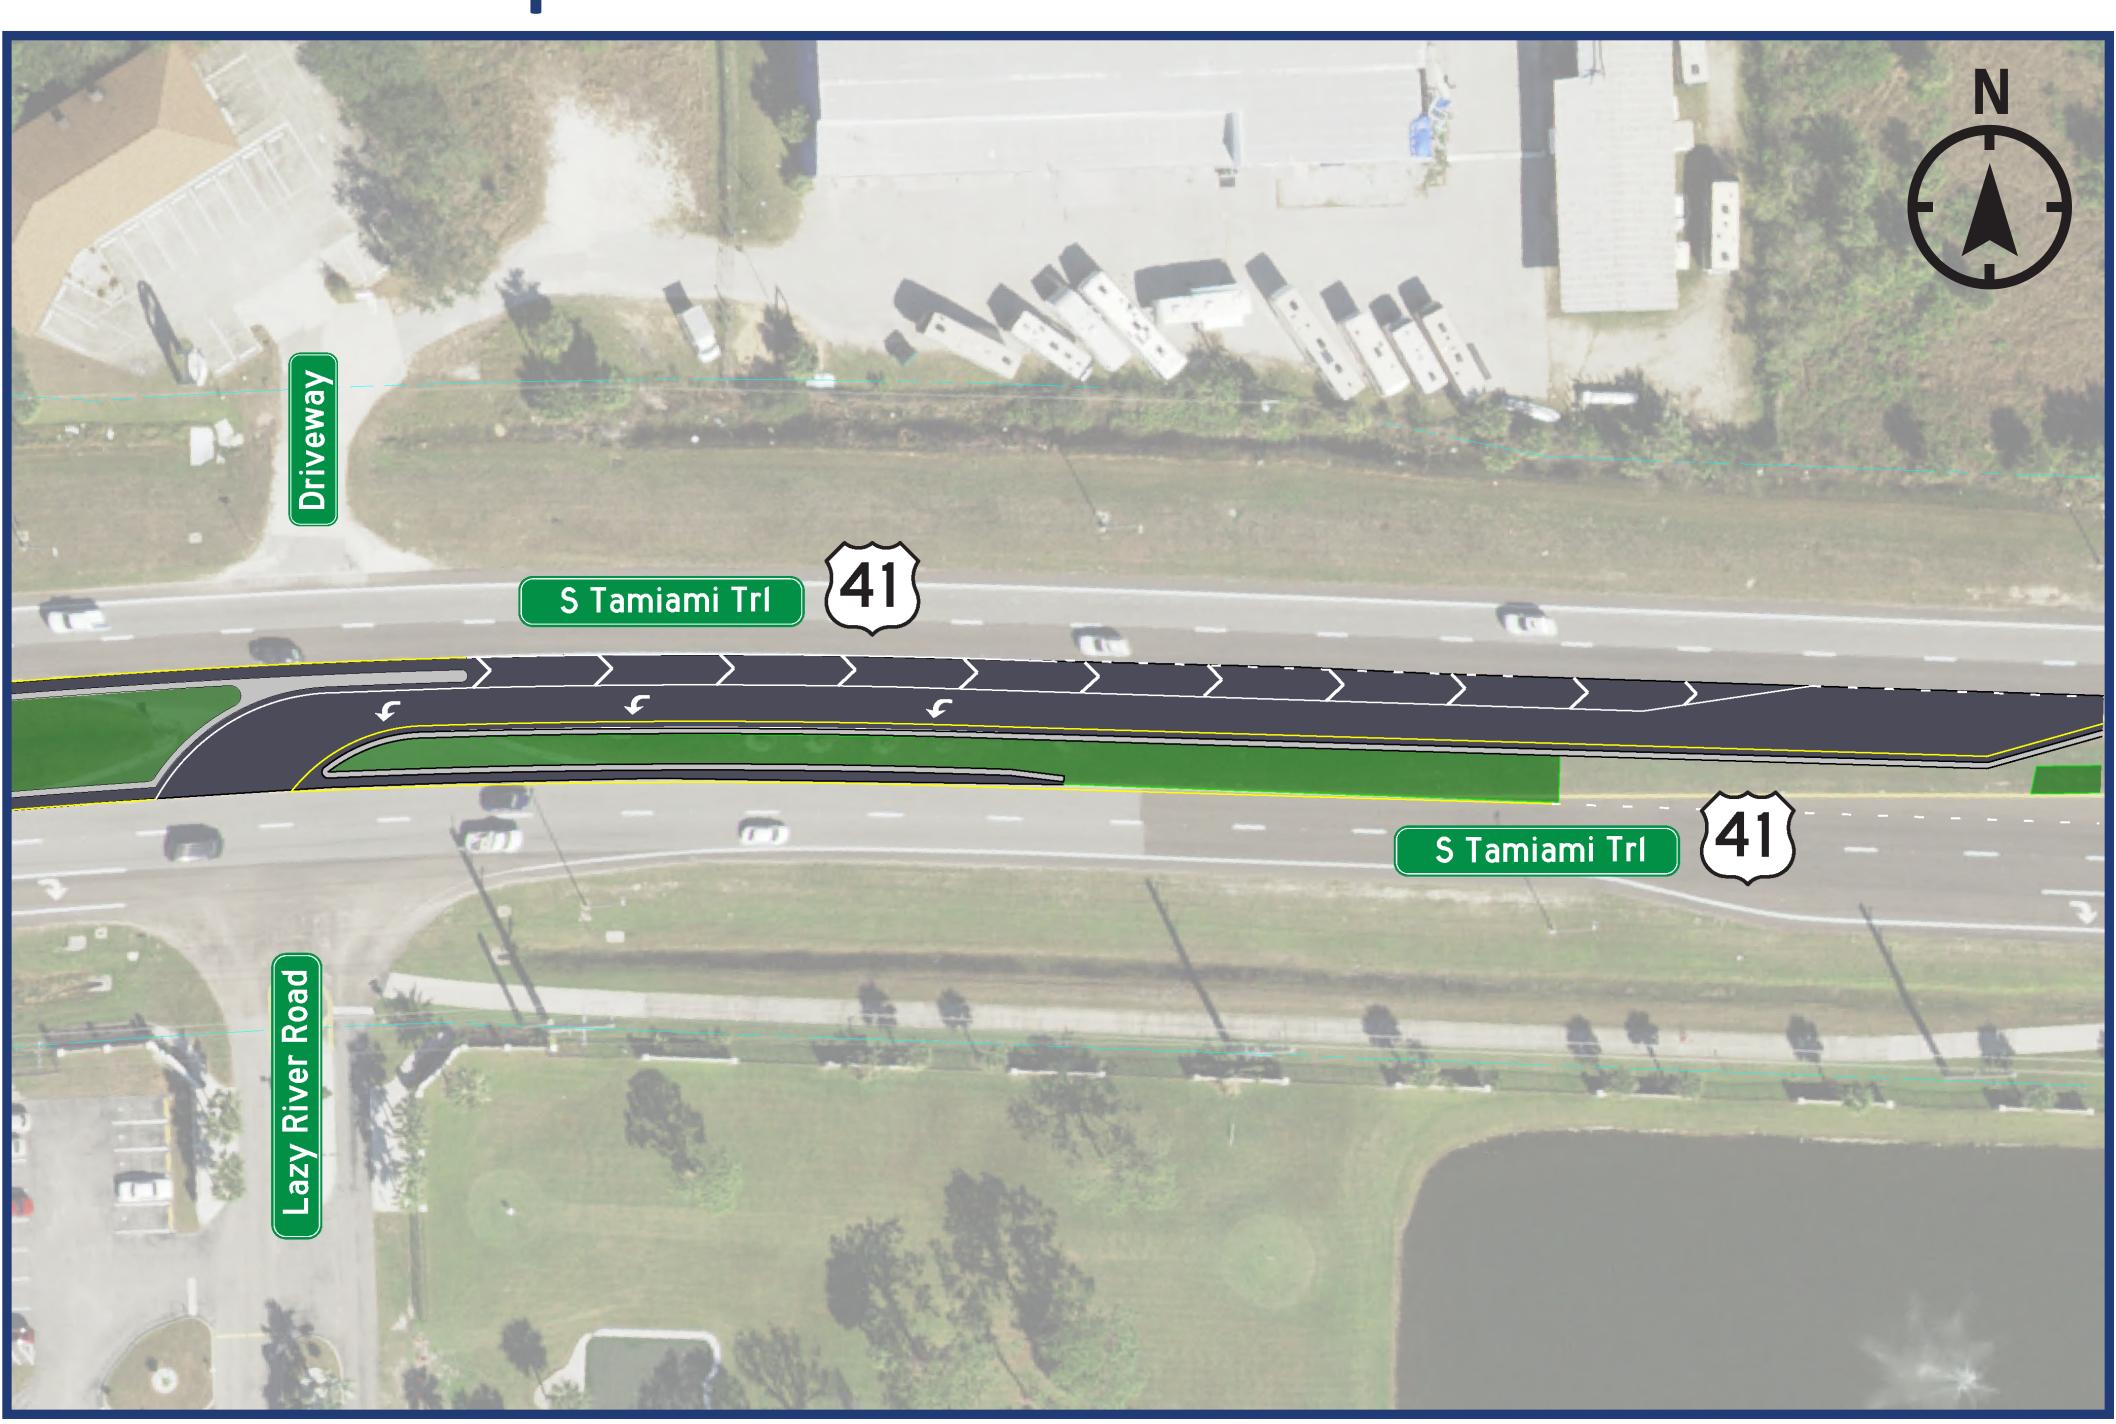

## LAZY RIVER ROAD

### Permanent Improvement

| Median Opening Type |             | Reported Crash Totals 01/01/2020 - 12/31/2024 |               |                                              |  |
|---------------------|-------------|-----------------------------------------------|---------------|----------------------------------------------|--|
|                     |             |                                               |               | Correctable Crashes                          |  |
| Existing            | Proposed    | Fatal and Incapacitating Crashes              | Total Crashes | Left-Turn and Angle Crashes from Side Street |  |
| Full                | Directional | 1                                             | 5             | 1                                            |  |