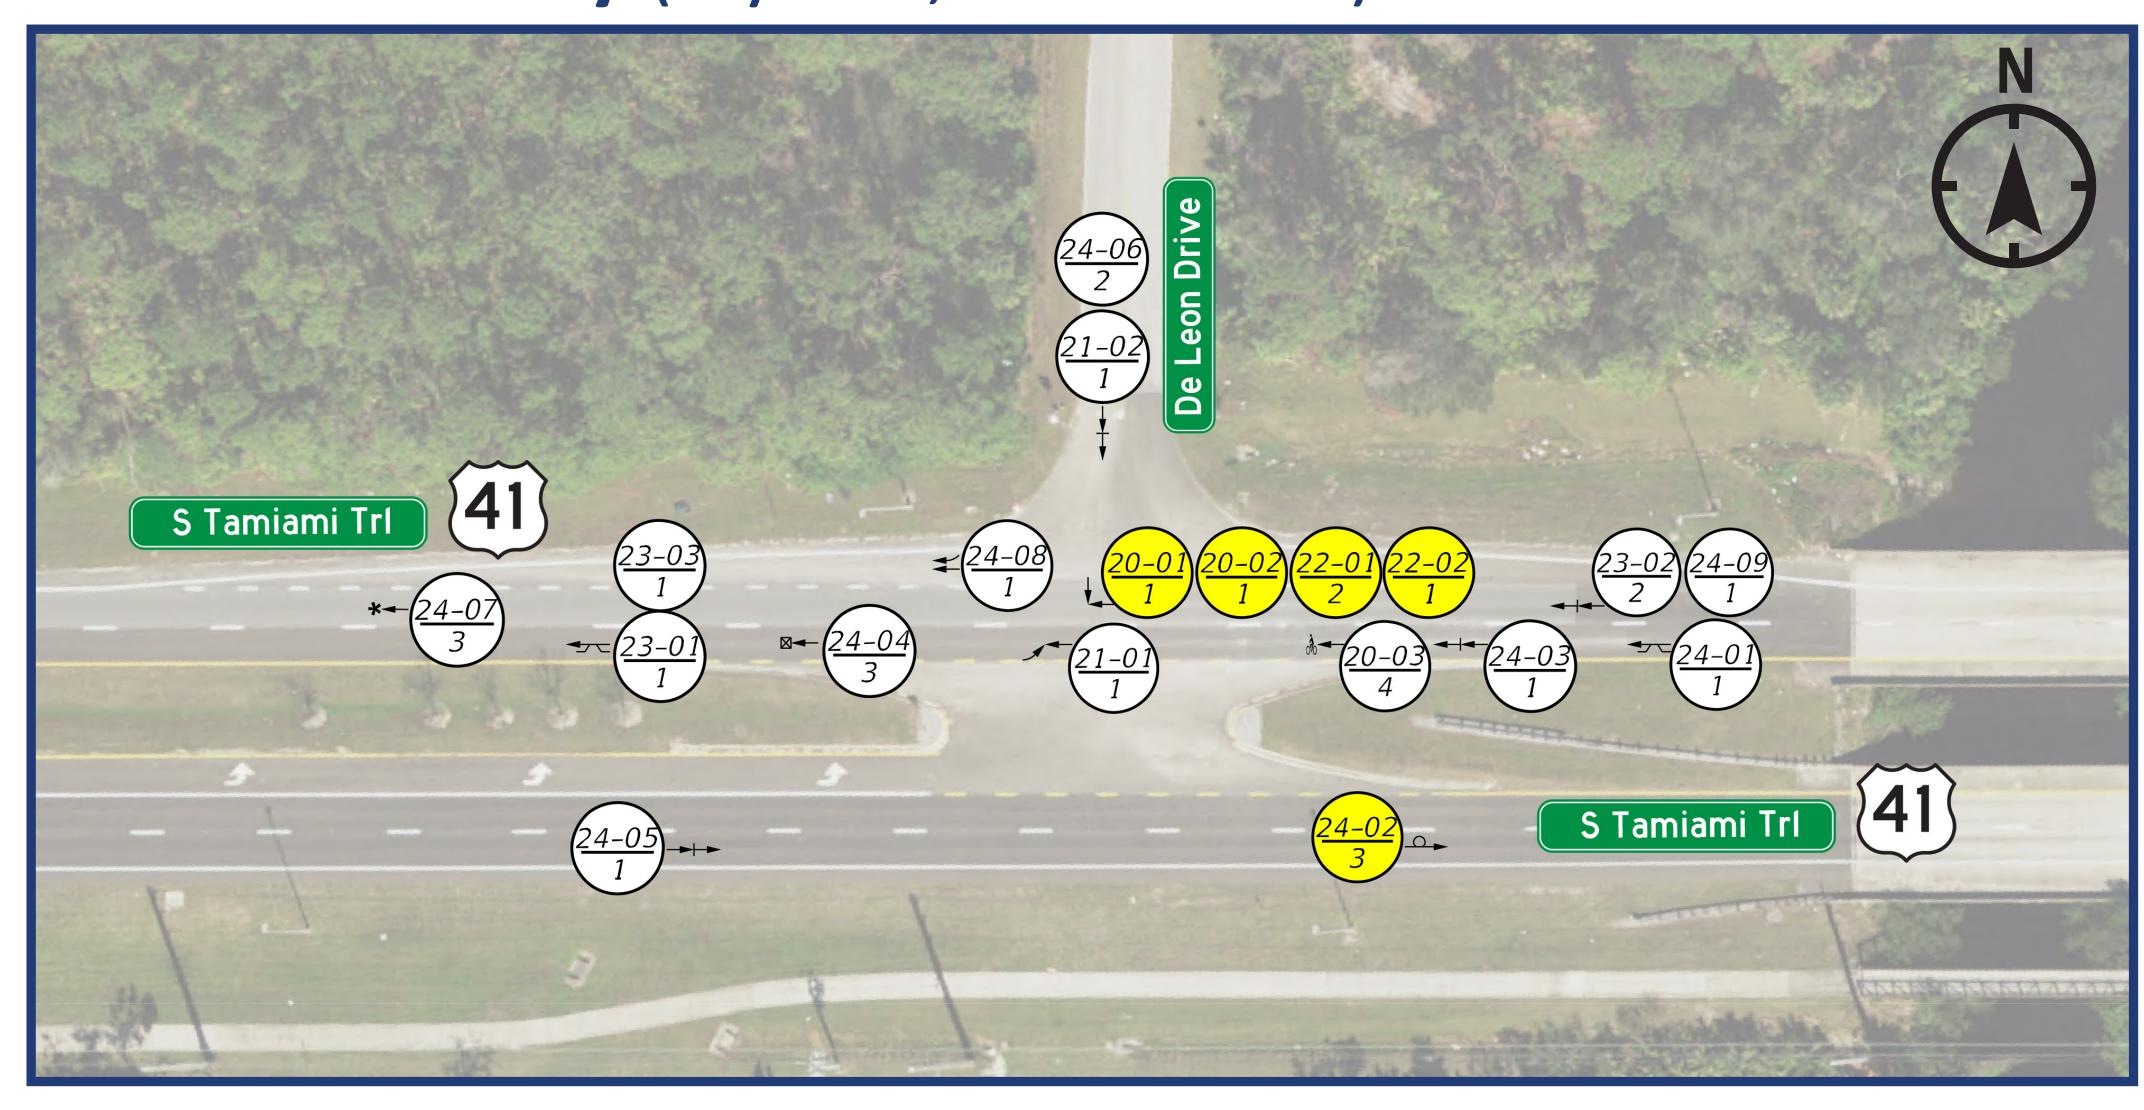

ement



| Median C | Opening Type | Reported Crash Totals 01/01/2020 - 12/31/2024 |               |                                              |
|----------|--------------|-----------------------------------------------|---------------|----------------------------------------------|
|          |              |                                               |               | Correctable Crashes                          |
| Existing | Proposed     | Fatal and Incapacitating Crashes              | Total Crashes | Left-Turn and Angle Crashes from Side Street |
| Full     | Directional  | 0                                             | 10            | 2                                            |





# DE LEON DRIVE

### Temporary Improvement



### Collision History (5 years, 19 crashes)



### Permanent Improvement



| Median Opening Type |             | Reported Crash Totals 01/01/2020 - 12/31/2024 |               |                                              |  |
|---------------------|-------------|-----------------------------------------------|---------------|----------------------------------------------|--|
|                     |             |                                               |               | Correctable Crashes                          |  |
| Existing            | Proposed    | Fatal and Incapacitating Crashes              | Total Crashes | Left-Turn and Angle Crashes from Side Street |  |
| Full                | Directional | 1                                             | 19            | 5                                            |  |





###