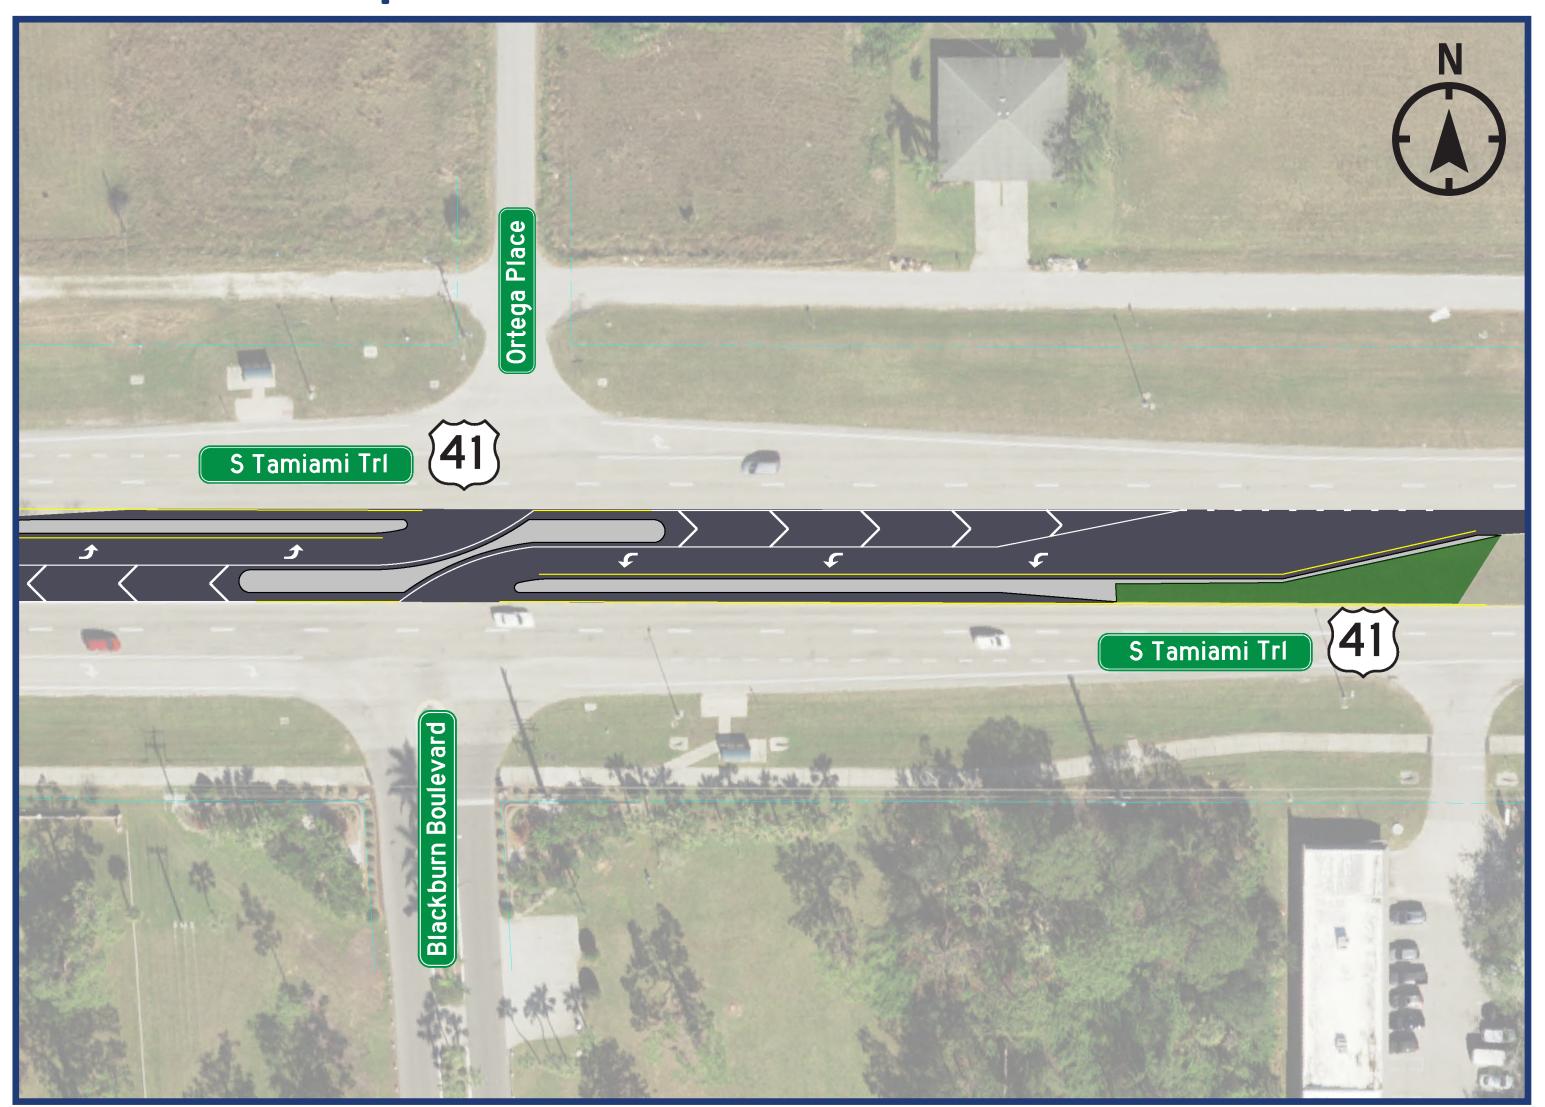

# FDOT BLACKBURN BOULEVARD | ORTEGA PLACE

#### **Permanent Improvement**

| Median Opening Type |             | Reported Crash Totals 01/01/2020 - 12/31/2024 |               |                                              |
|---------------------|-------------|-----------------------------------------------|---------------|----------------------------------------------|
|                     |             |                                               |               | Correctable Crashes                          |
| Existing            | Proposed    | Fatal and Incapacitating Crashes              | Total Crashes | Left-Turn and Angle Crashes from Side Street |
| Full                | Directional | 1                                             | 14            | 3                                            |