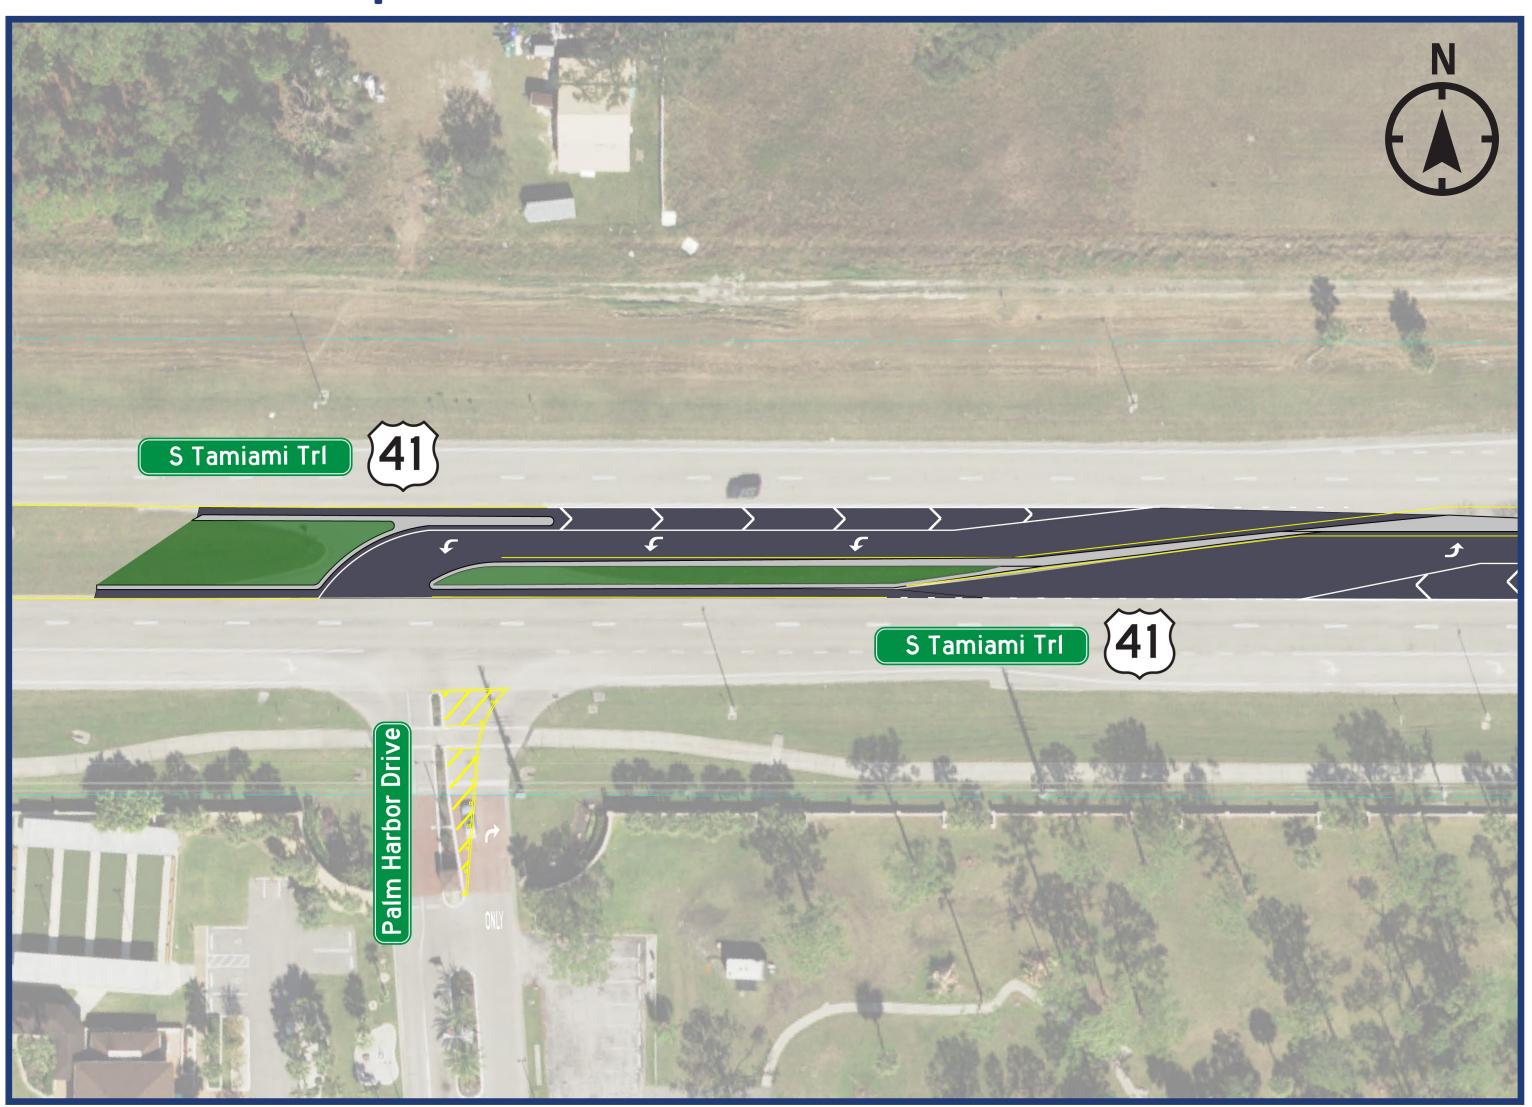

### PALM HARBOR DRIVE

### **Permanent Improvement**

| Median C | Opening Type | Reported Crash Totals 01/01/2020 - 12/31/2024 |               |                                              |
|----------|--------------|-----------------------------------------------|---------------|----------------------------------------------|
|          |              |                                               |               | Correctable Crashes                          |
| Existing | Proposed     | Fatal and Incapacitating Crashes              | Total Crashes | Left-Turn and Angle Crashes from Side Street |
| Full     | Directional  | 2                                             | 8             | 2                                            |