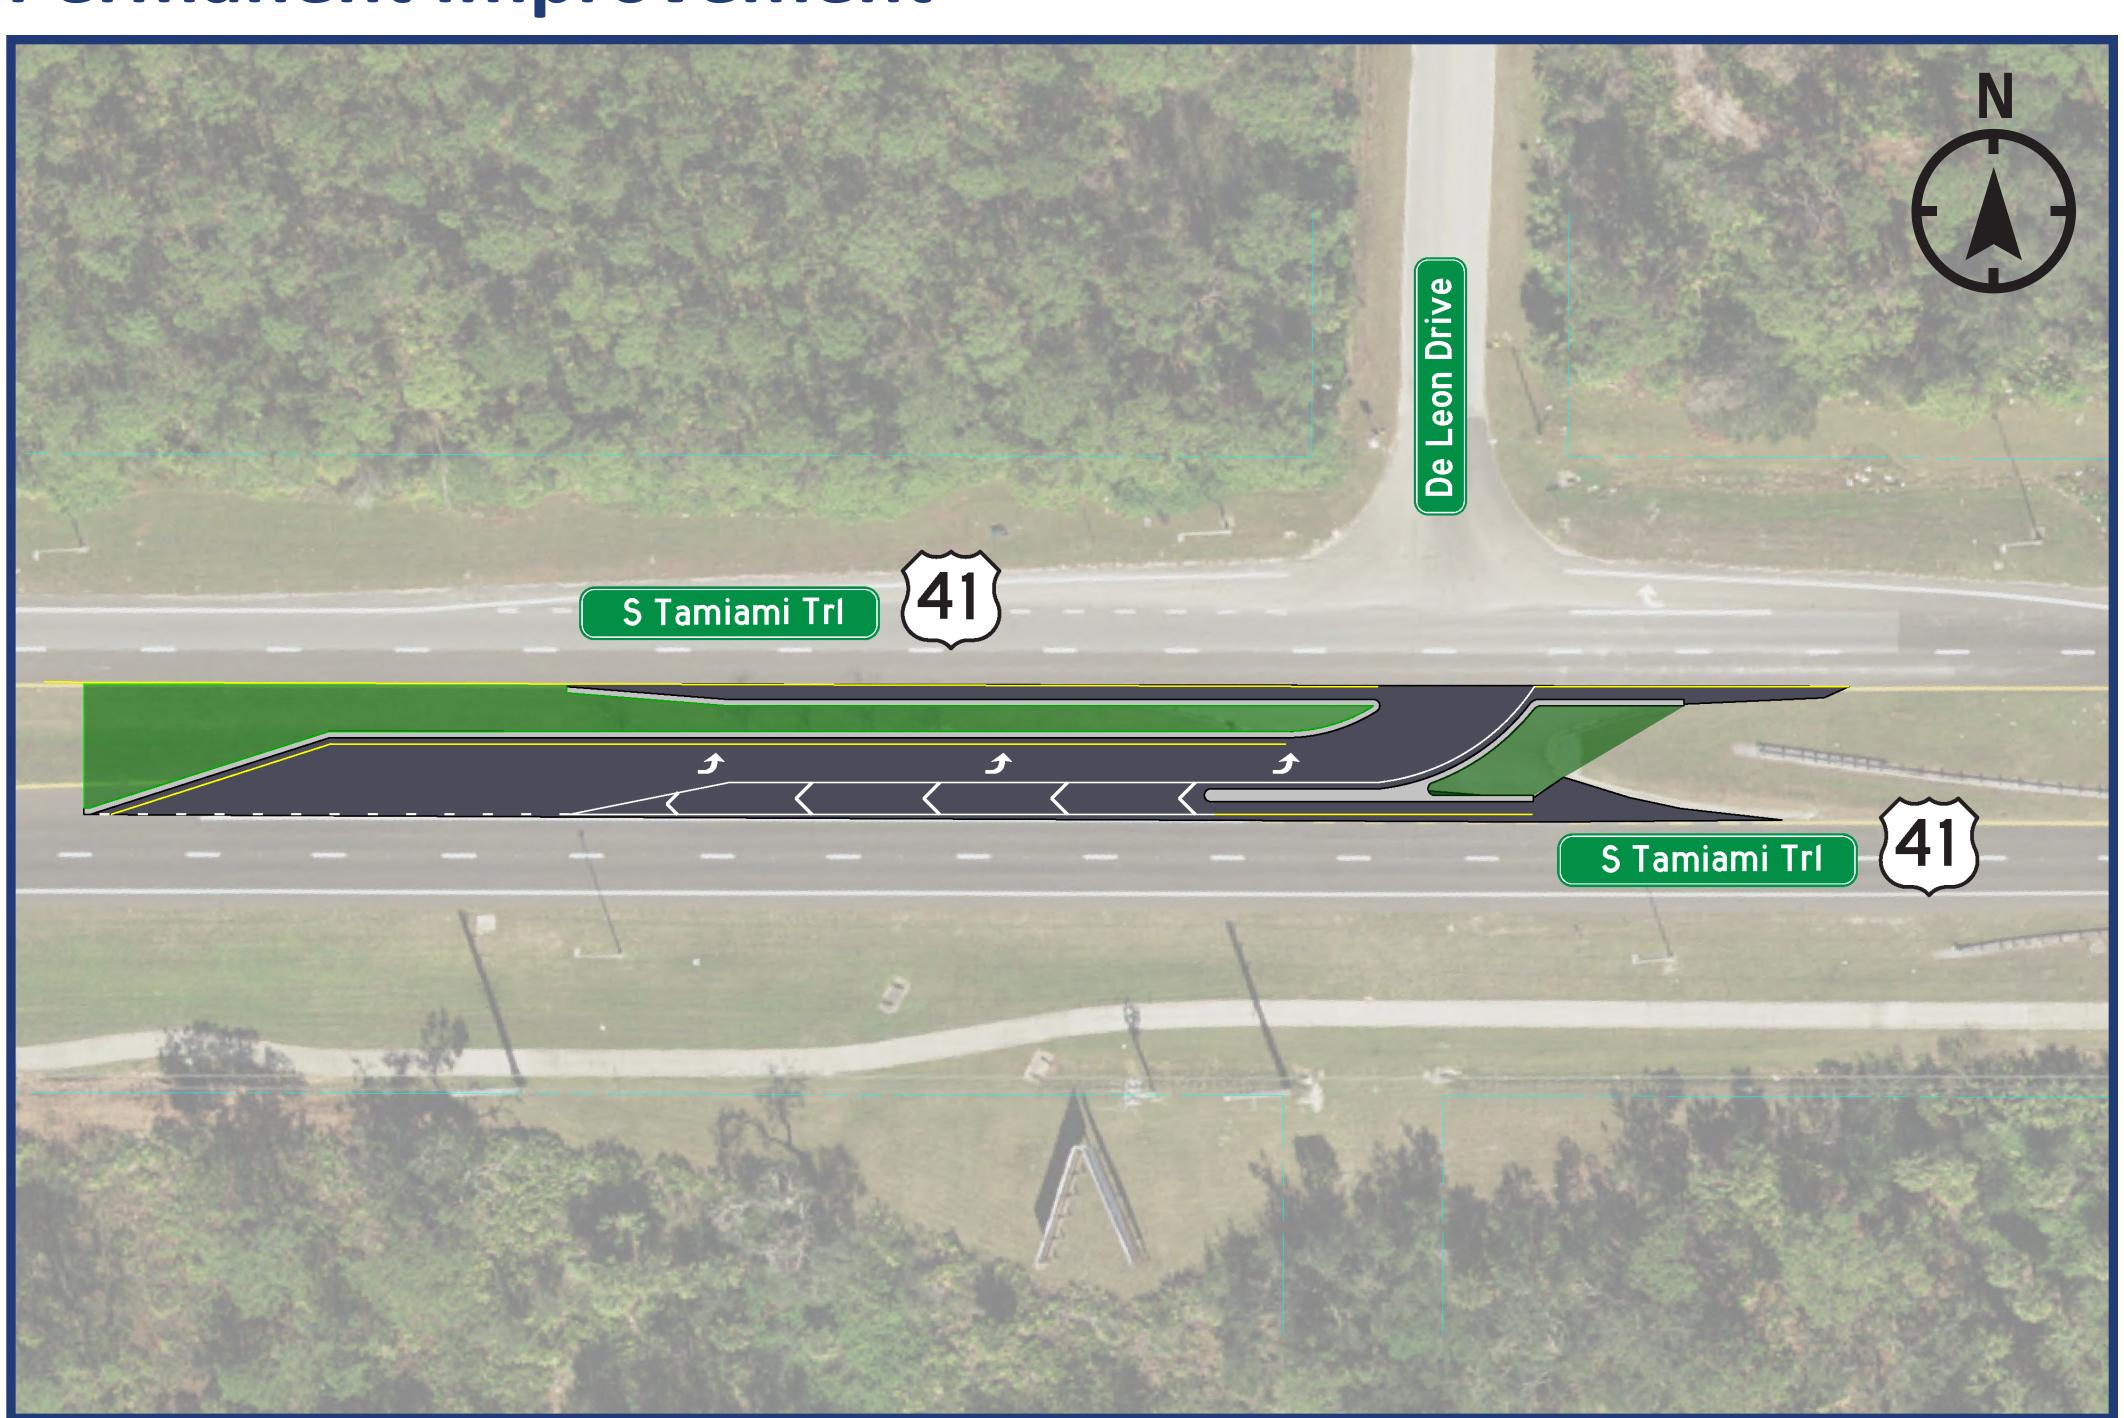

# DE LEON DRIVE

### Permanent Improvement

| Median Opening Type |             | Reported Crash Totals 01/01/2020 - 12/31/2024 |               |                                              |  |
|---------------------|-------------|-----------------------------------------------|---------------|----------------------------------------------|--|
|                     |             |                                               |               | Correctable Crashes                          |  |
| Existing            | Proposed    | Fatal and Incapacitating Crashes              | Total Crashes | Left-Turn and Angle Crashes from Side Street |  |
| Full                | Directional | 1                                             | 19            | 5                                            |  |