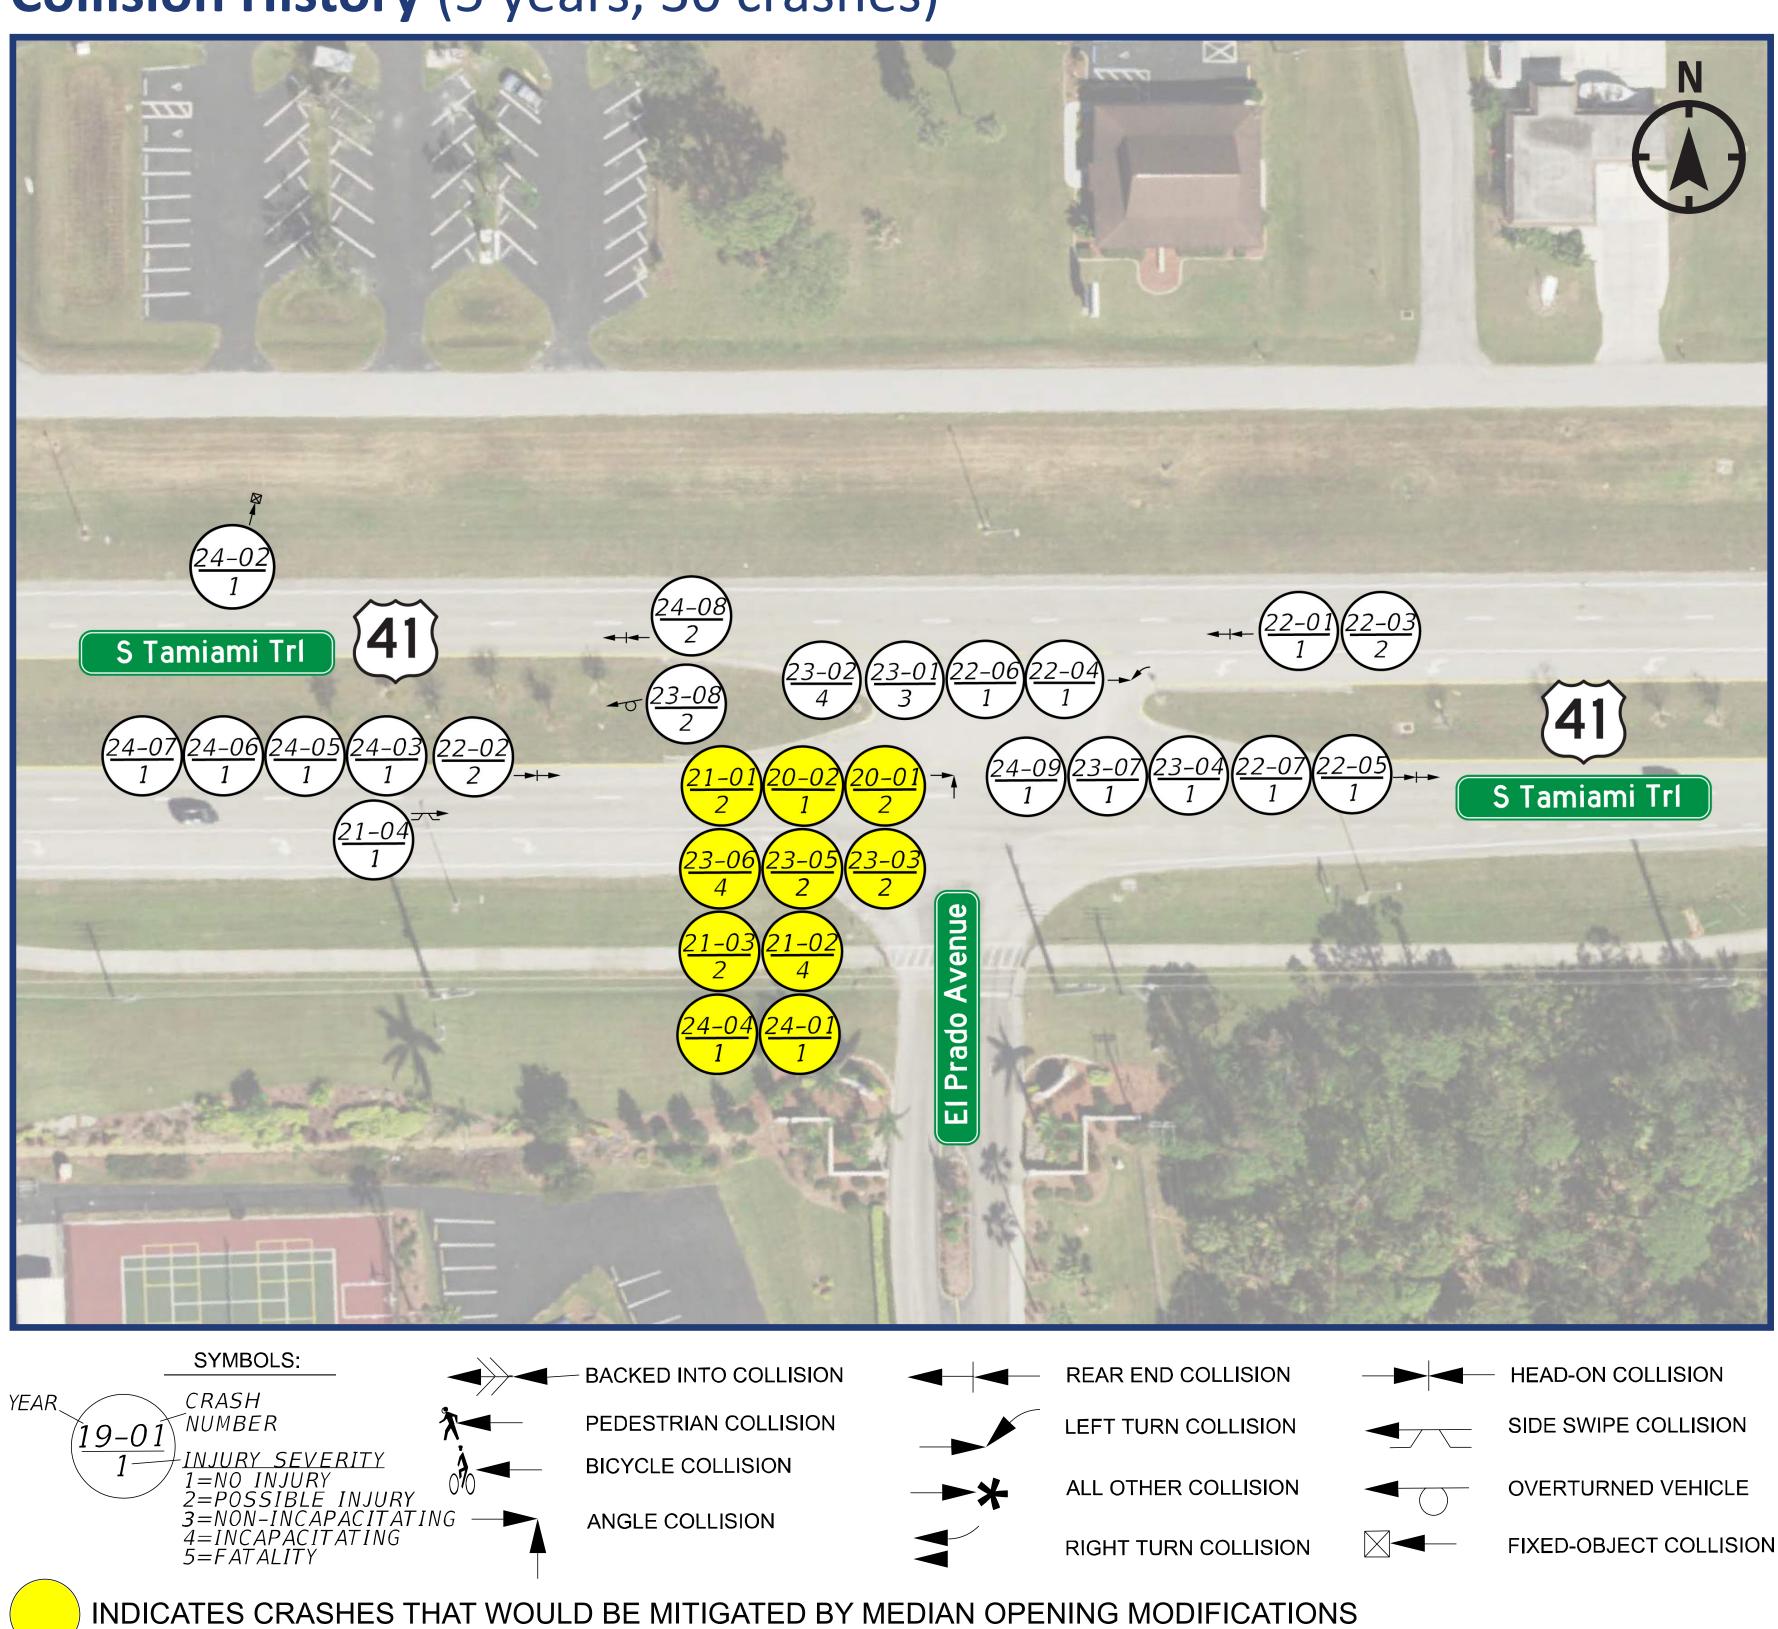

an Opening Type |             | Reported Crash Totals 01/01/2020 - 12/31/2024 |               |                                              |  |
|---------------------|-------------|-----------------------------------------------|---------------|----------------------------------------------|--|
|                     |             |                                               |               | Correctable Crashes                          |  |
| Existing            | Proposed    | Fatal and Incapacitating Crashes              | Total Crashes | Left-Turn and Angle Crashes from Side Street |  |
| Full                | Directional | 3                                             | 30            | 10                                           |  |

### Collision History (5 years, 30 crashes)





### ORTIZ BOULEVARD

#### **Permanent Improvement**