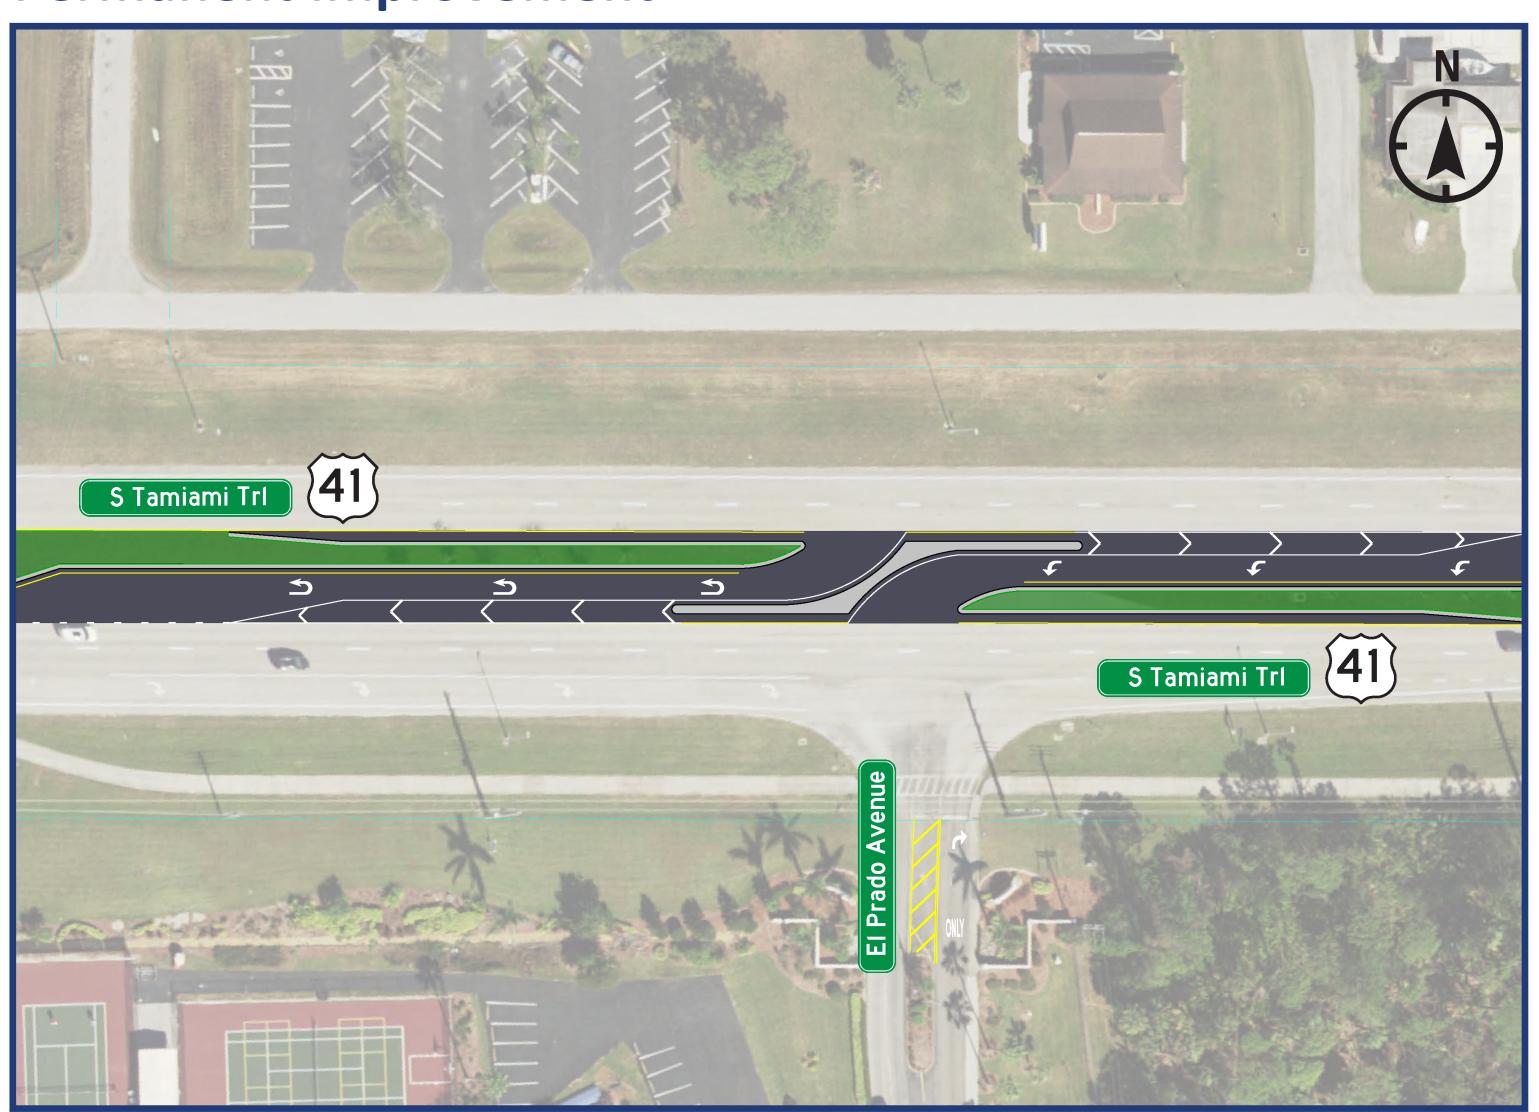

### EL PRADO AVENUE

#### **Permanent Improvement**

| Median Opening Type |             | Reported Crash Totals 01/01/2020 - 12/31/2024 |               |                                              |  |
|---------------------|-------------|-----------------------------------------------|---------------|----------------------------------------------|--|
|                     |             |                                               |               | Correctable Crashes                          |  |
| Existing            | Proposed    | Fatal and Incapacitating Crashes              | Total Crashes | Left-Turn and Angle Crashes from Side Street |  |
| Full                | Directional | 3                                             | 30            | 10                                           |  |