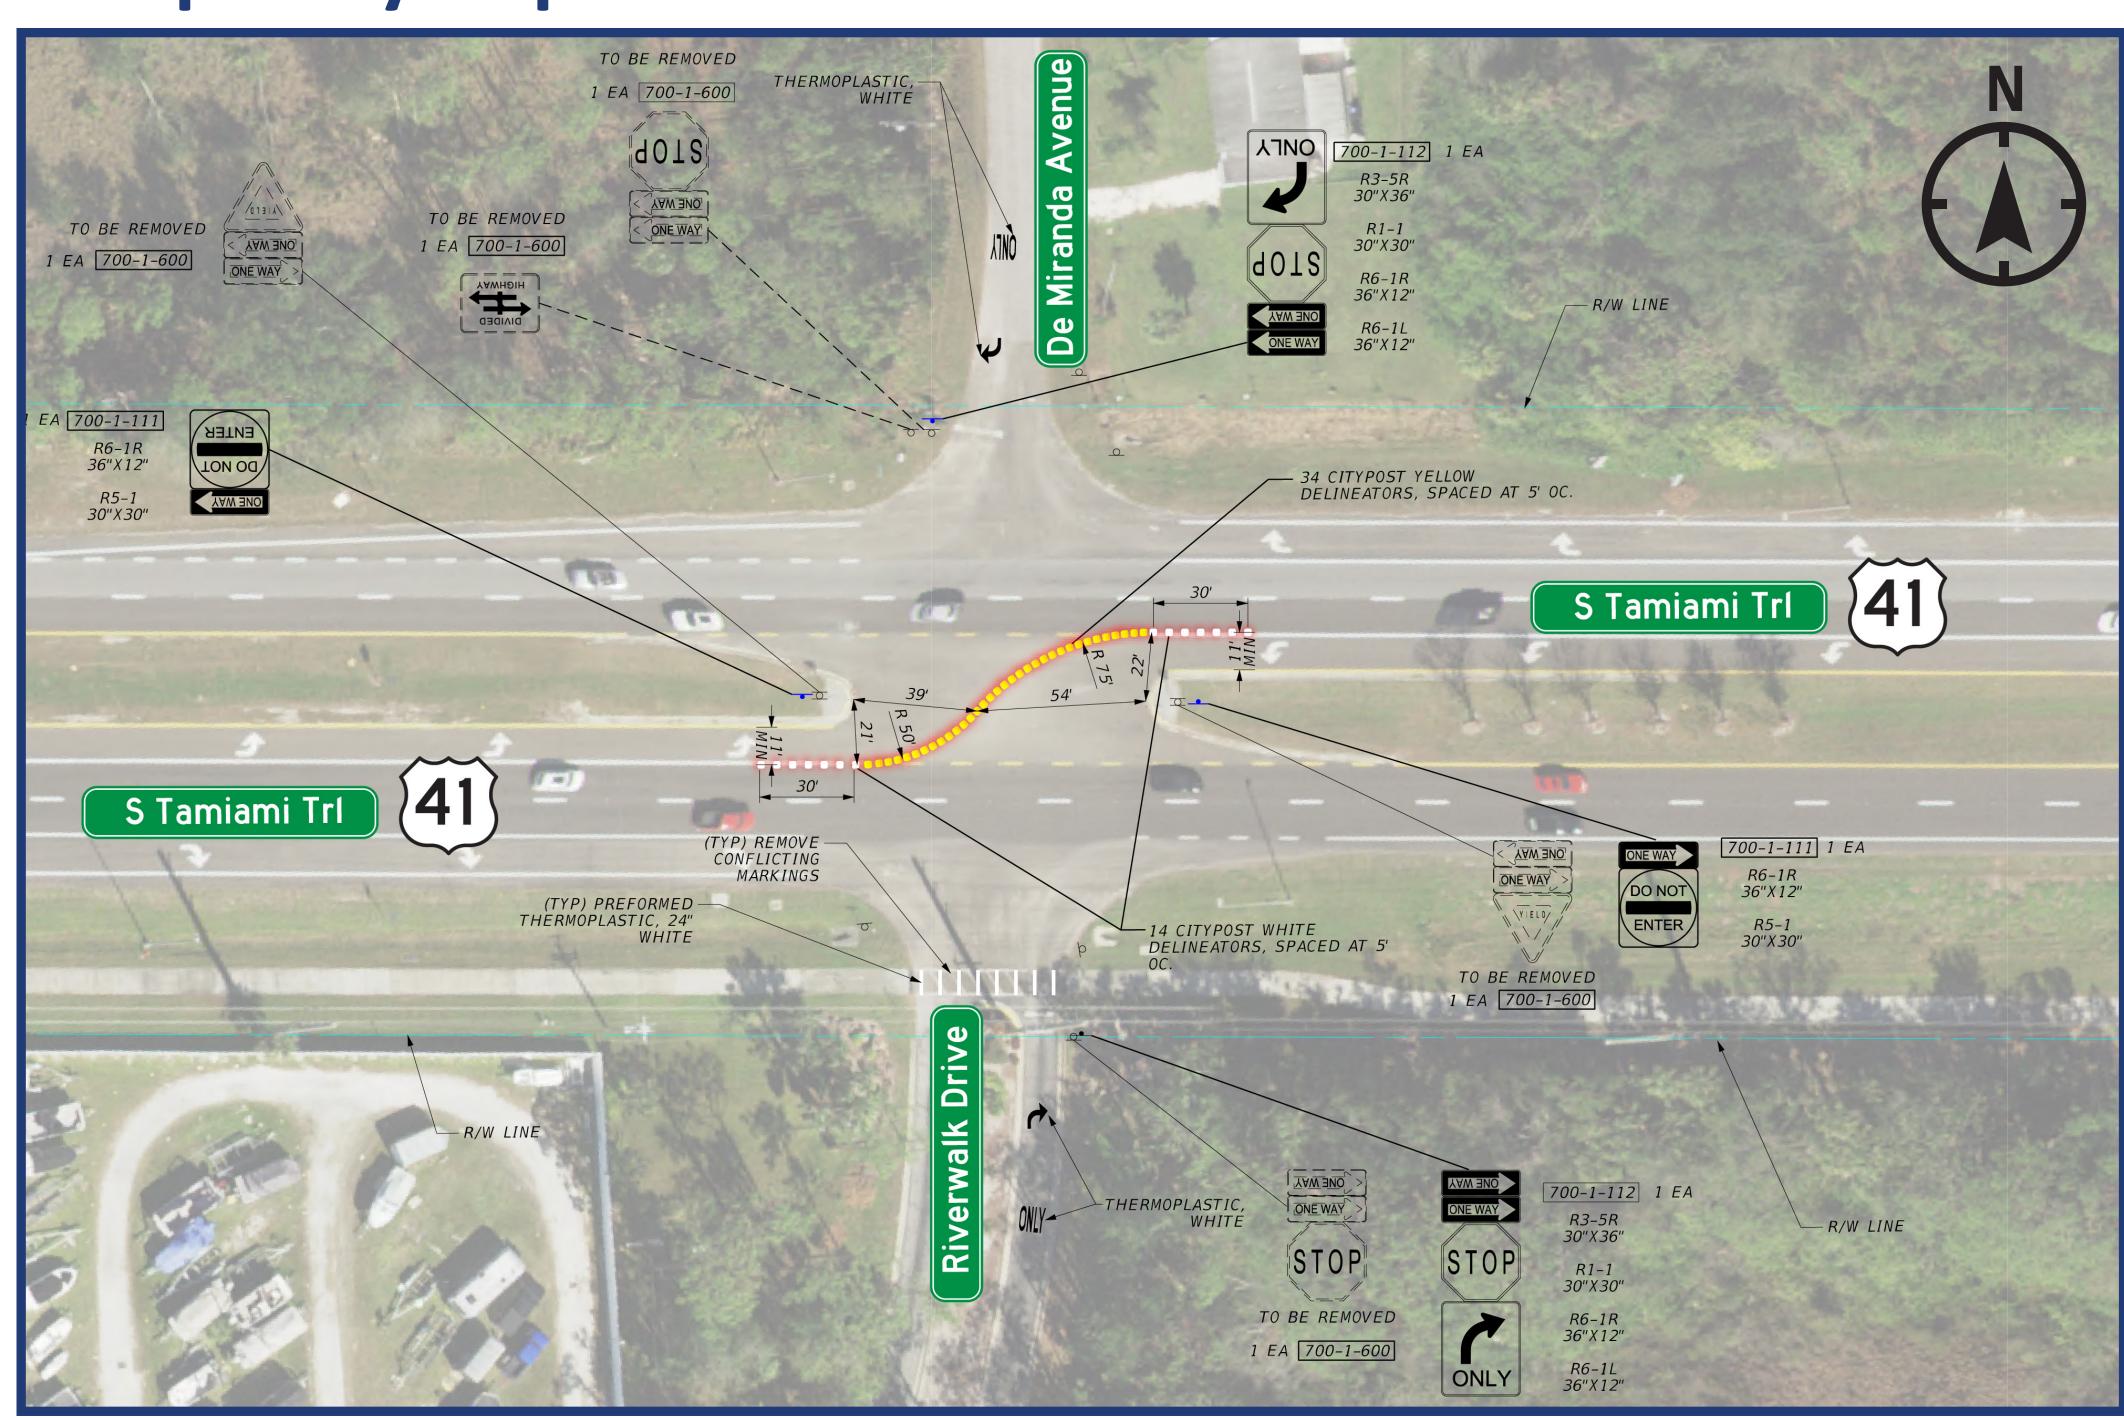

ported Crash Totals 01/01/2020 - 12/31/2024 |               |                                              |  |
|---------------------|-------------|-----------------------------------------------|---------------|----------------------------------------------|--|
|                     |             |                                               |               | Correctable Crashes                          |  |
| Existing            | Proposed    | Fatal and Incapacitating Crashes              | Total Crashes | Left-Turn and Angle Crashes from Side Street |  |
| Full                | Directional | 1                                             | 5             | 1                                            |  |





# FDOT RIVERWALK DRIVE | DE MIRANDA AVENUE

### **Temporary Improvement**



### Collision History (5 years, 10 crashes)



### Permanent Improvement



| Median C | Opening Type | Reported Crash Totals 01/01/2020 - 12/31/2024 |               |                                              |
|----------|--------------|-----------------------------------------------|---------------|----------------------------------------------|
|          |              |                                               |               | Correctable Crashes                          |
| Existing | Proposed     | Fatal and Incapacitating Crashes              | Total Crashes | Left-Turn and Angle Crashes from Side Street |
| Full     | Directional  | 0                                             | 10            | 2                                            |





# DE LEON DRIVE

### T