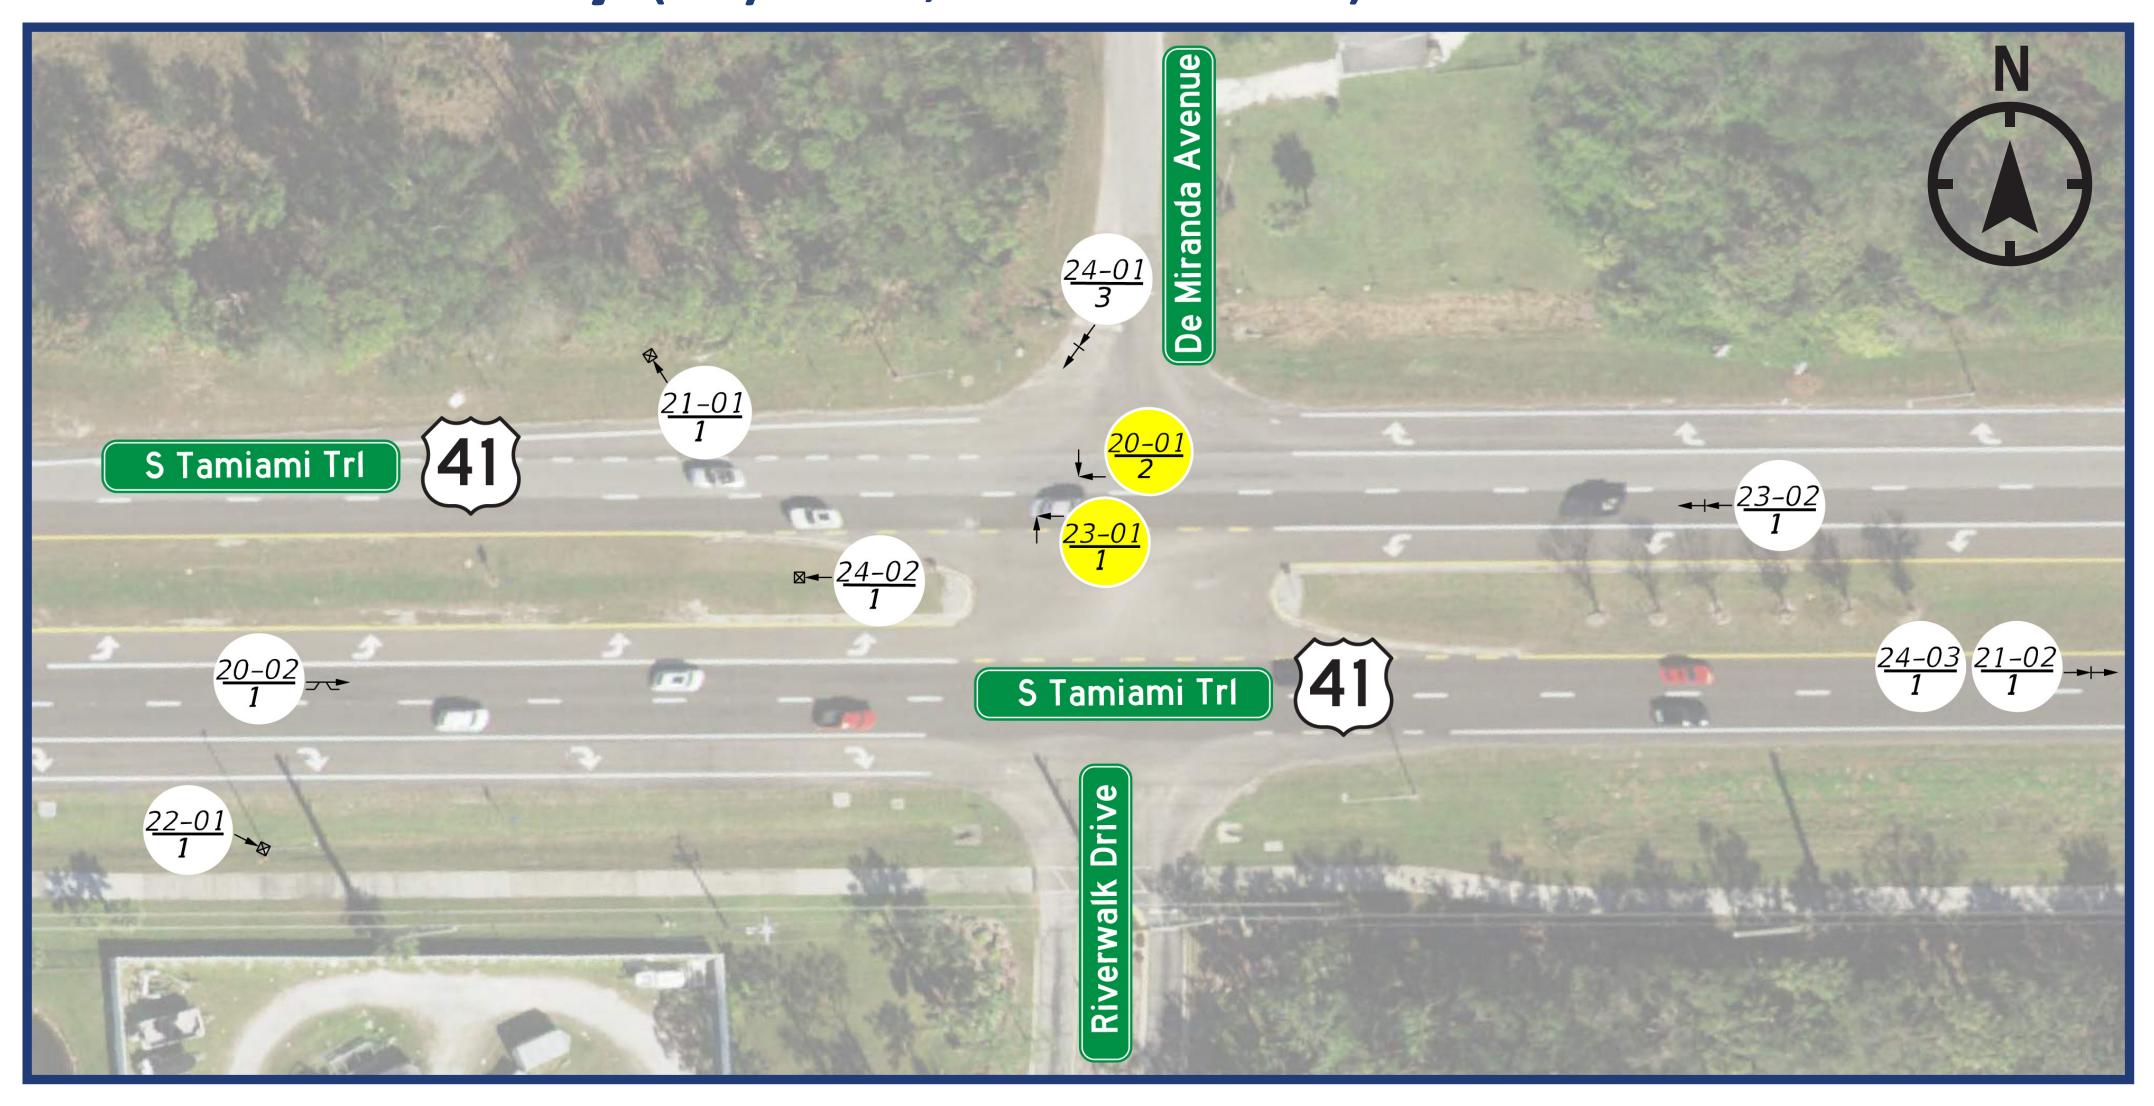

# FDOT RIVERWALK DRIVE | DE MIRANDA AVENUE

### Collision History (5 years, 10 crashes)