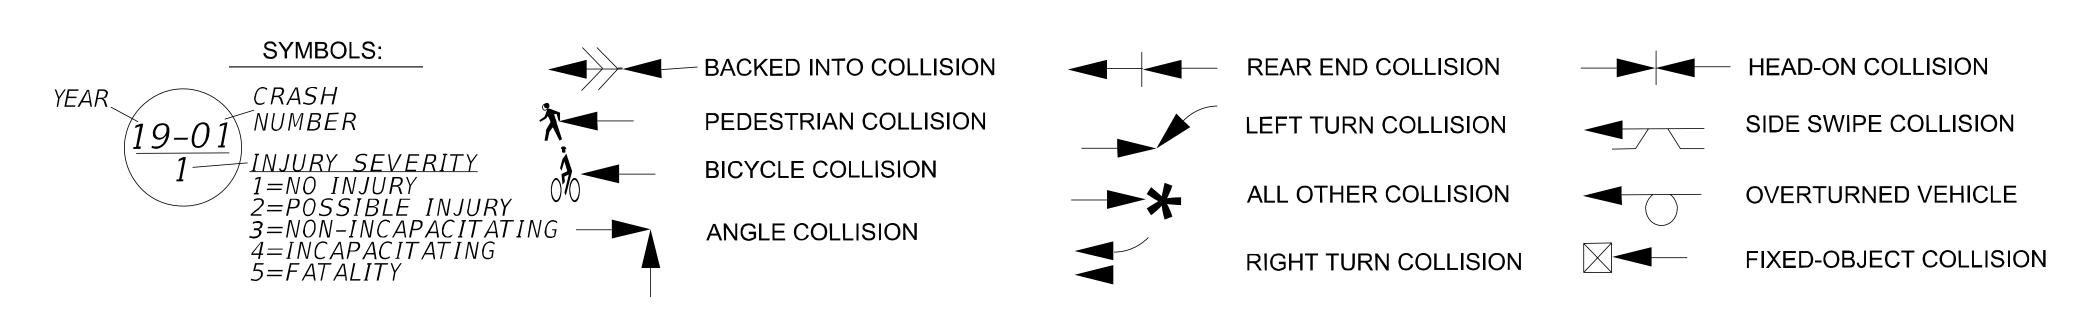

ashes)



### Permanent Improvement



| Median Opening Type |             | Reported Crash Totals 01/01/2020 - 12/31/2024 |               |                                              |  |
|---------------------|-------------|-----------------------------------------------|---------------|----------------------------------------------|--|
|                     |             |                                               |               | Correctable Crashes                          |  |
| Existing            | Proposed    | Fatal and Incapacitating Crashes              | Total Crashes | Left-Turn and Angle Crashes from Side Street |  |
| Full                | Directional | 1                                             | 19            | 5                                            |  |





### PALM HARBOR DRIVE

### **Permanent Improvement**



| Median C | Opening Type | Reported Crash Totals 01/01/2020 - 12/31/2024 |               |                                              |
|----------|--------------|-----------------------------------------------|---------------|----------------------------------------------|
|          |              |                                               |               | Correctable Crashes                          |
| Existing | Proposed     | Fatal and Incapacitating Crashes              | Total Crashes | Left-Turn and Angle Crashes from Side Street |
| Full     | Directional  | 2                                             | 8             | 2                                            |

### Collision History (5 years, 8 crashes)