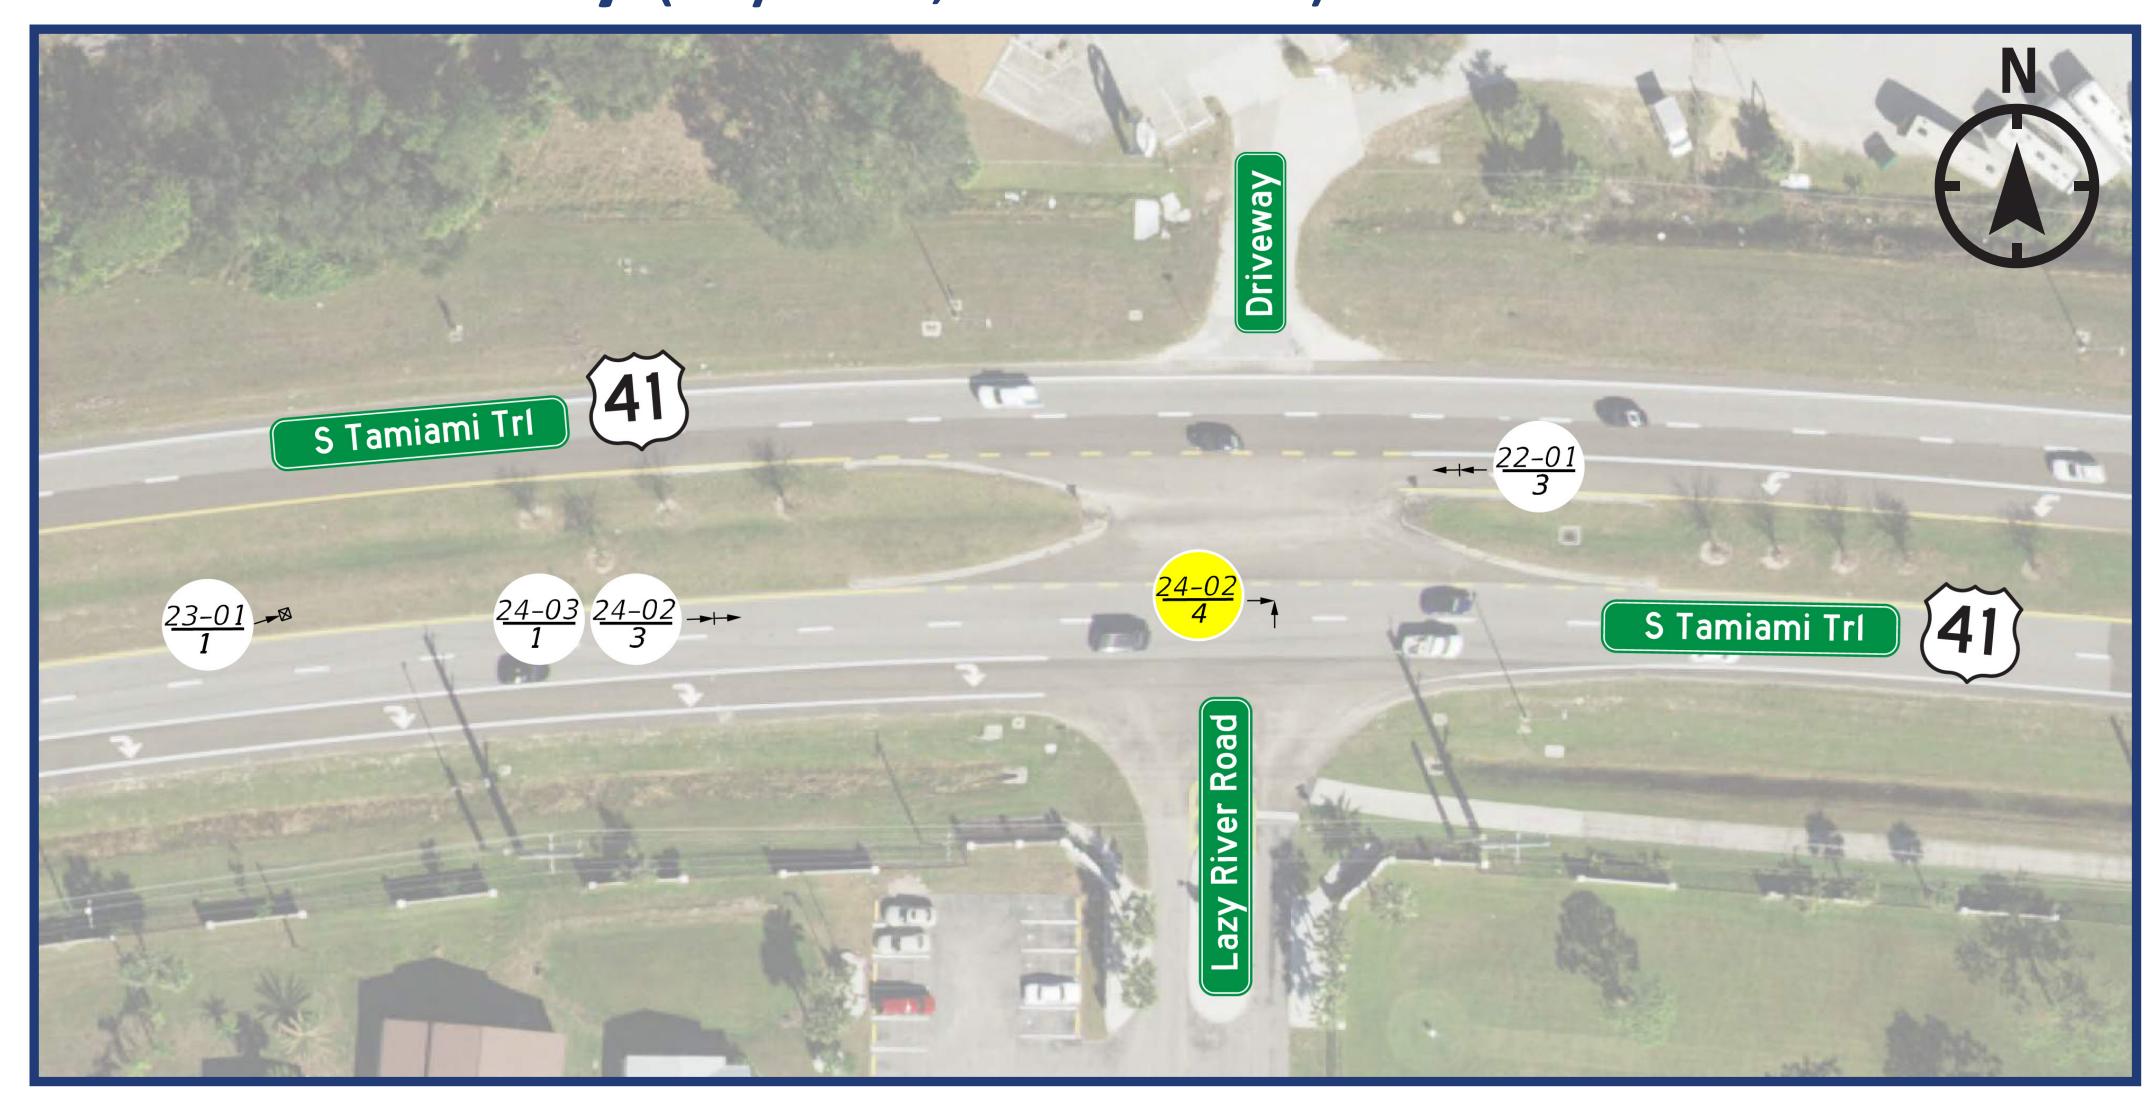

## LAZY RIVER ROAD

### Temporary Improvement



### Collision History (5 years, 5 crashes)



### Permanent Improvement



| Median Opening Type |             | Reported Crash Totals 01/01/2020 - 12/31/2024 |               |                                              |  |
|---------------------|-------------|-----------------------------------------------|---------------|----------------------------------------------|--|
|                     |             |                                               |               | Correctable Crashes                          |  |
| Existing            | Proposed    | Fatal and Incapacitating Crashes              | Total Crashes | Left-Turn and Angle Crashes from Side Street |  |
| Full                | Directional | 1                                             | 5             | 1                                            |  |





# FD