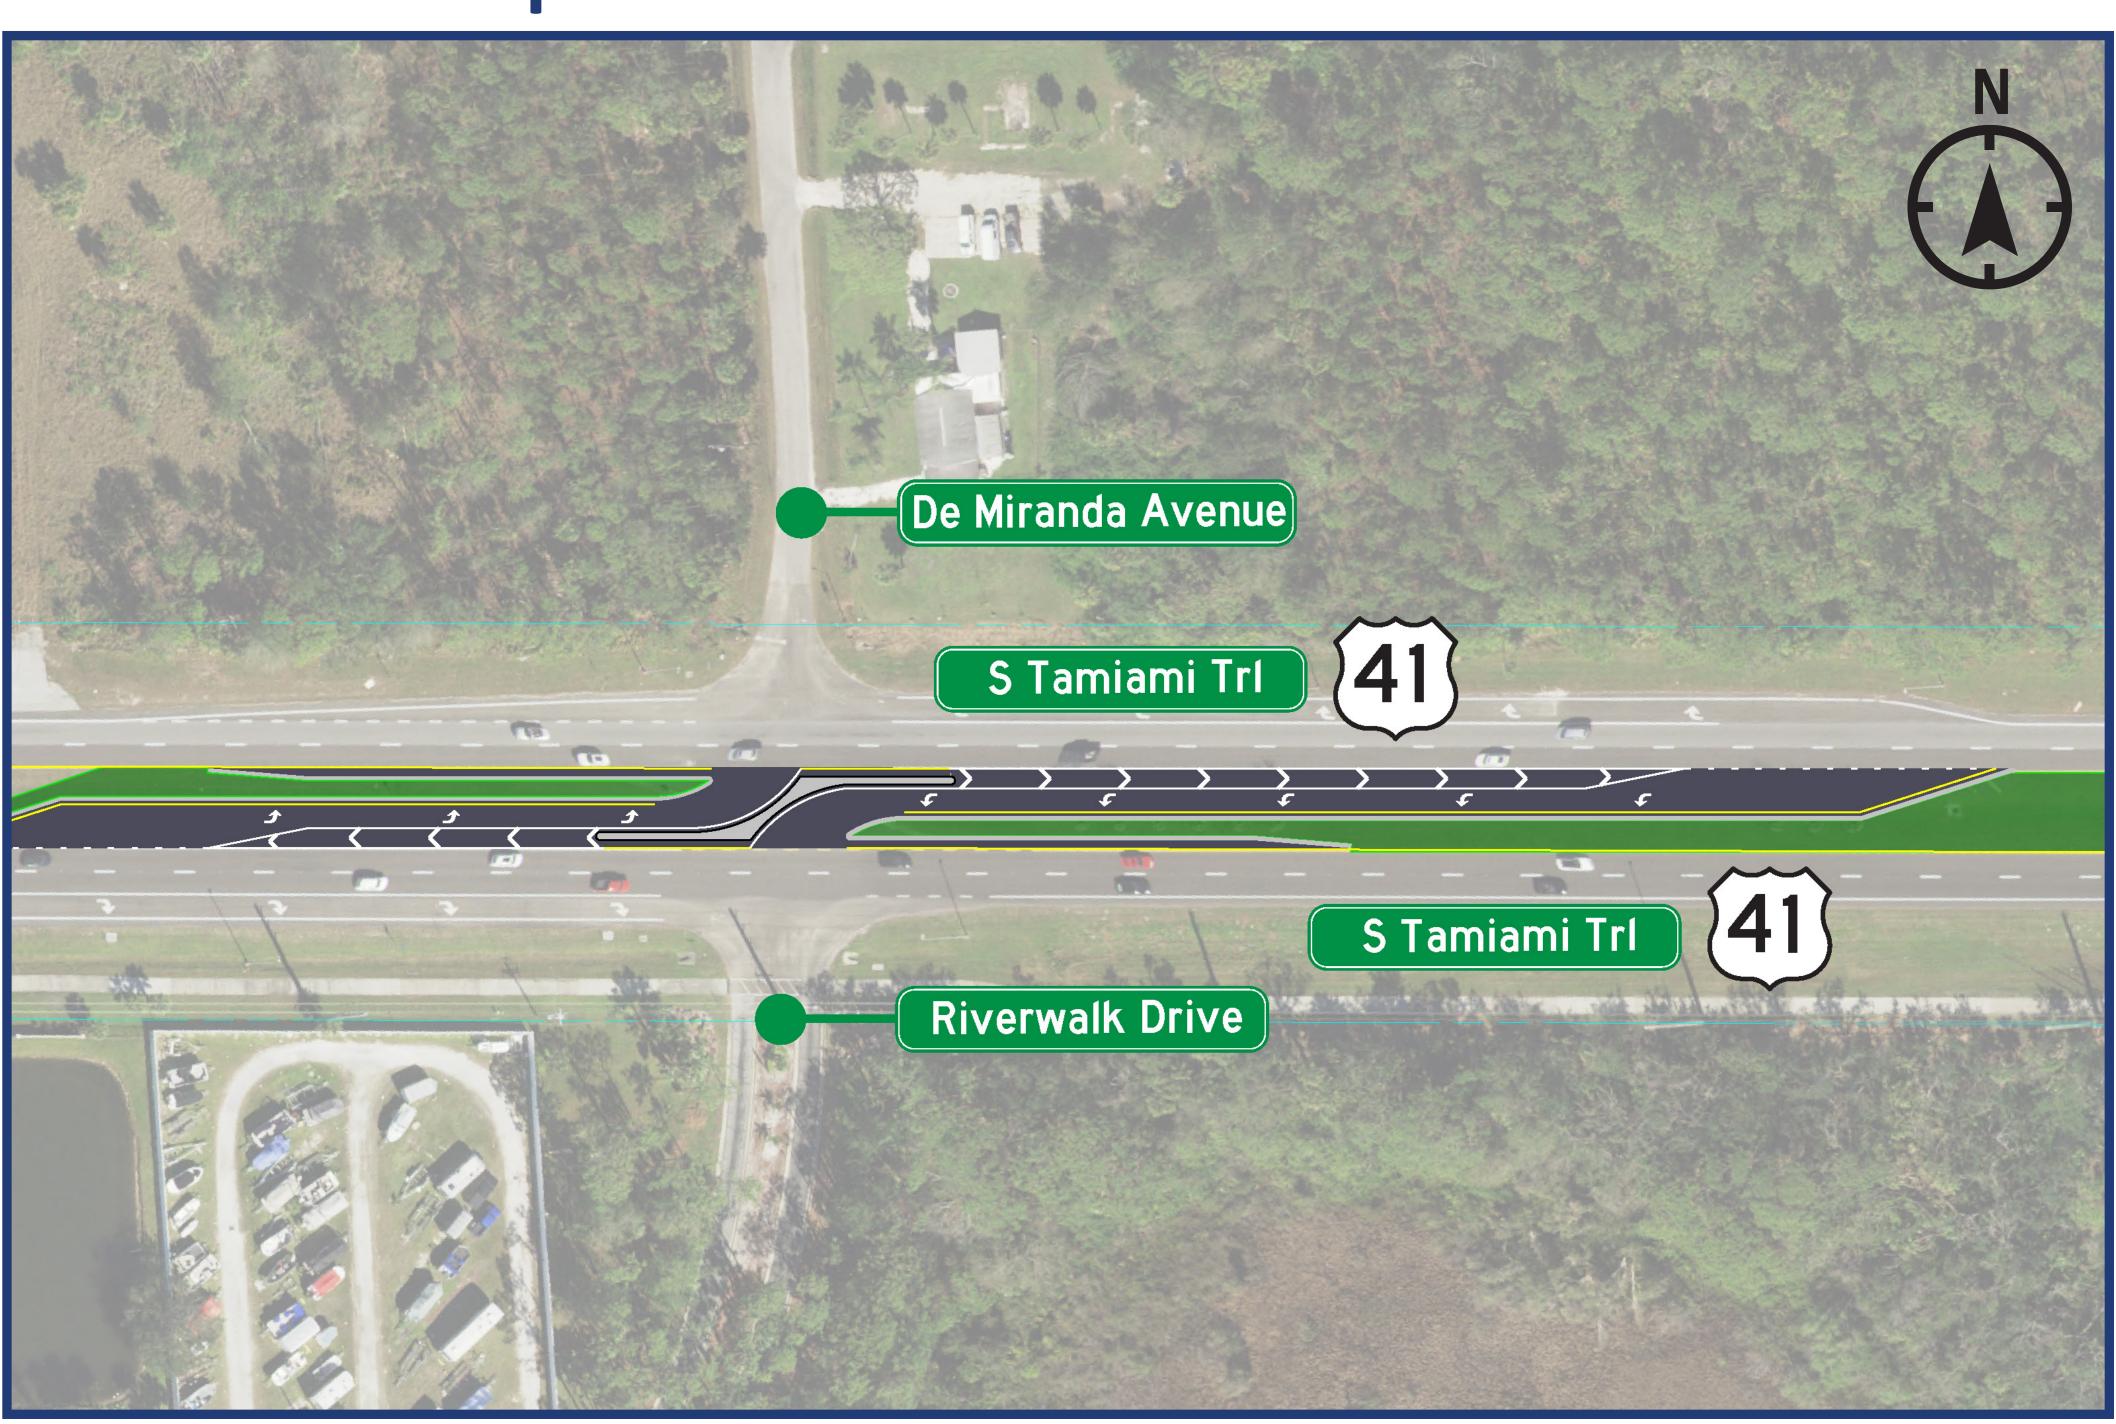

# FDOT RIVERWALK DRIVE | DE MIRANDA AVENUE

### Permanent Improvement

| Median C | Opening Type | Reported Crash Totals 01/01/2020 - 12/31/2024 |               |                                              |
|----------|--------------|-----------------------------------------------|---------------|----------------------------------------------|
|          |              |                                               |               | Correctable Crashes                          |
| Existing | Proposed     | Fatal and Incapacitating Crashes              | Total Crashes | Left-Turn and Angle Crashes from Side Street |
| Full     | Directional  | 0                                             | 10            | 2                                            |