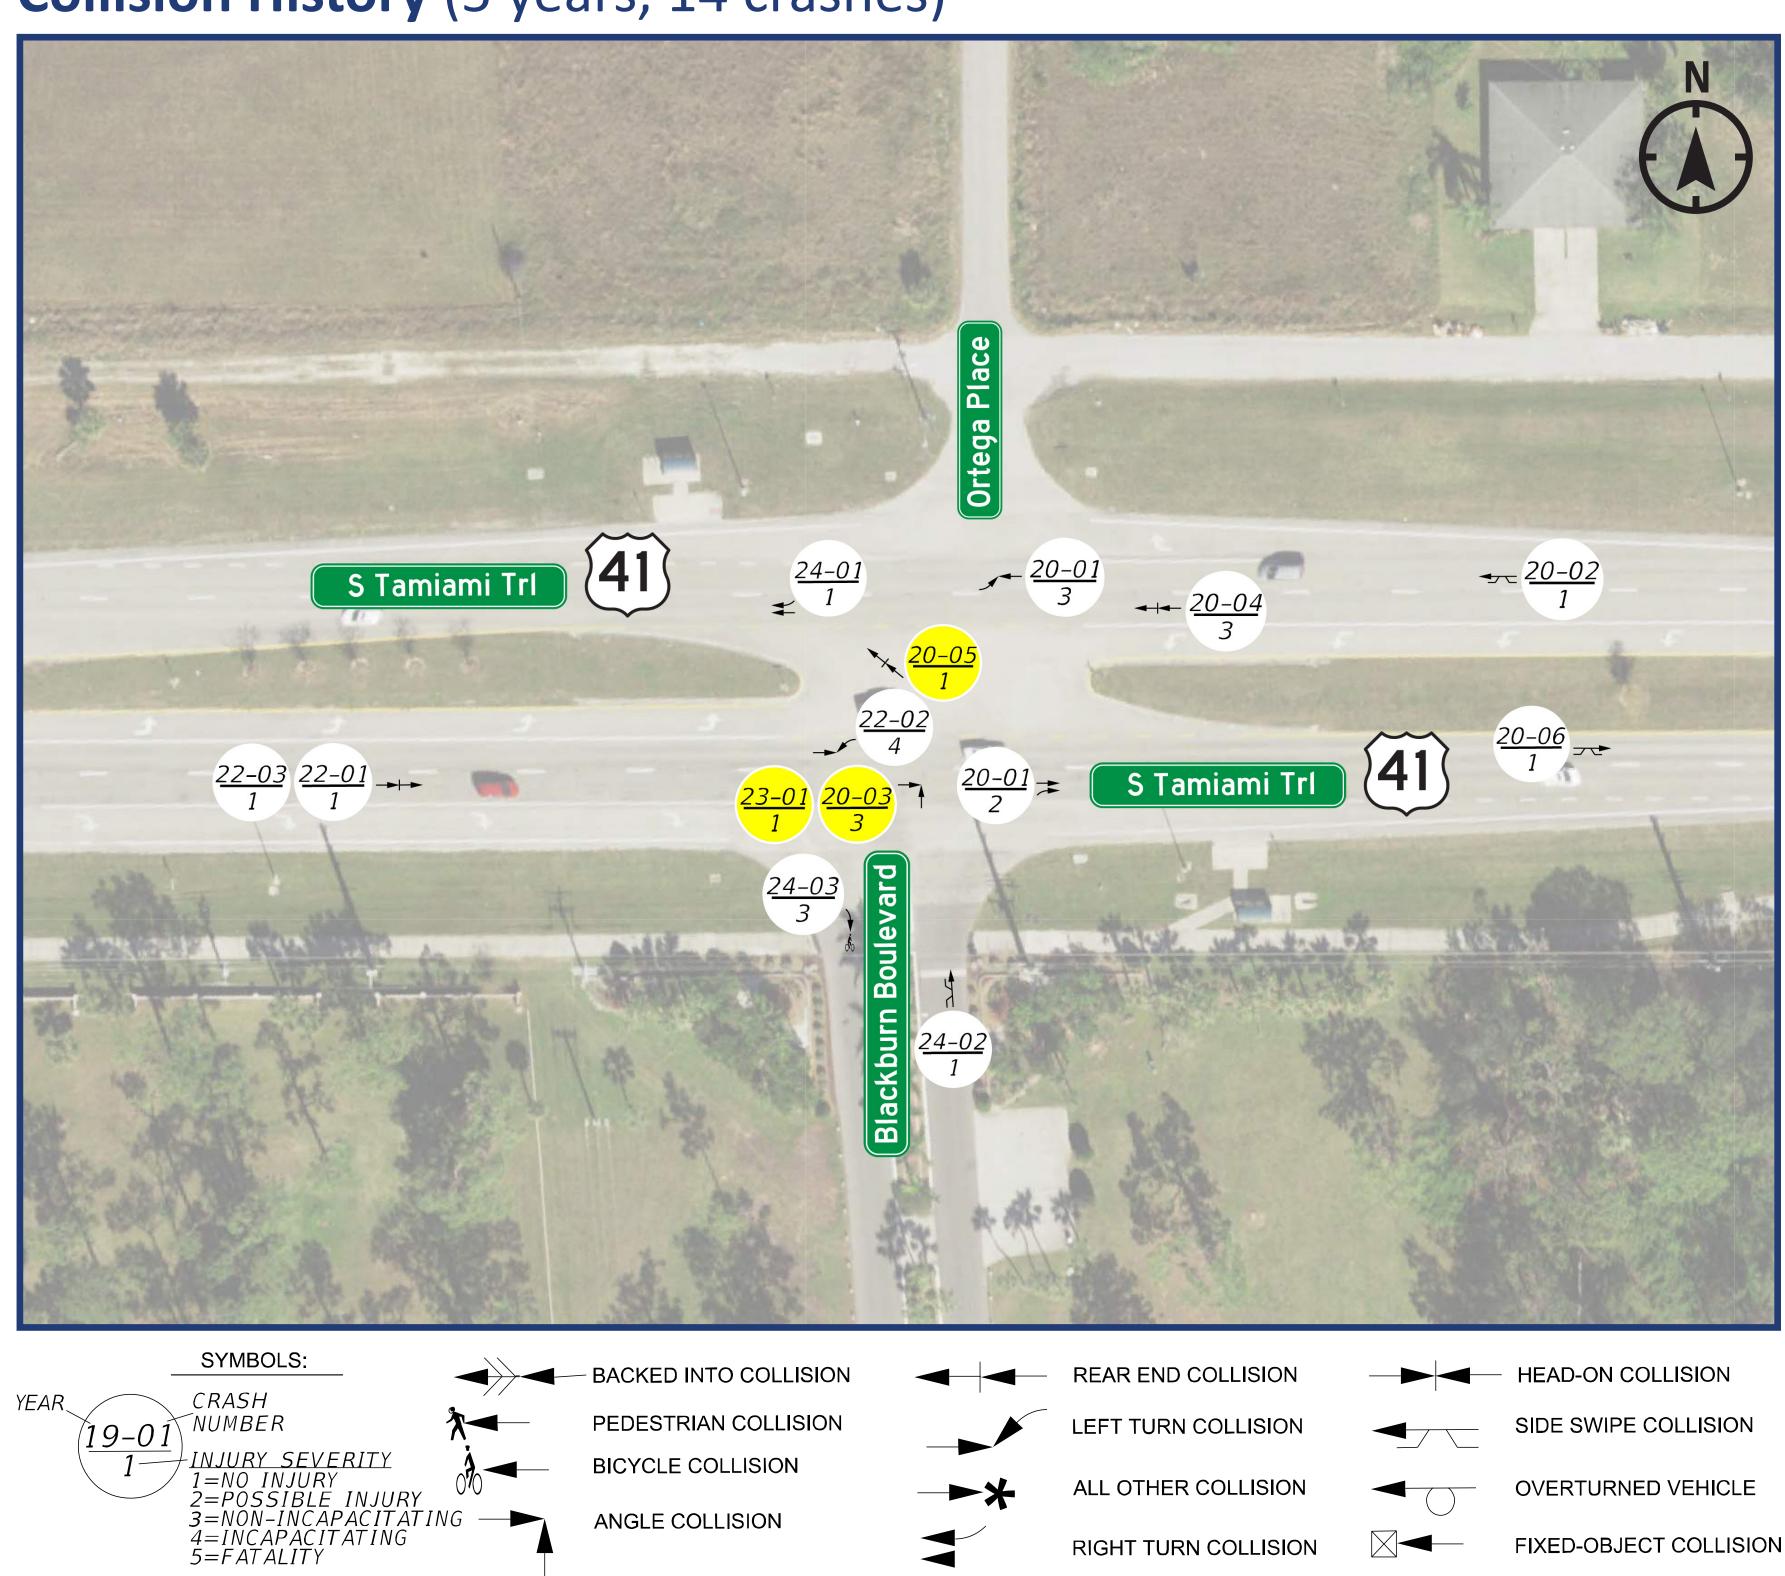

#### **Permanent Improvement**

| Median Opening Type |             | Reported Crash Totals 01/01/2020 - 12/31/2024 |               |                                              |
|---------------------|-------------|-----------------------------------------------|---------------|----------------------------------------------|
|                     |             |                                               |               | Correctable Crashes                          |
| Existing            | Proposed    | Fatal and Incapacitating Crashes              | Total Crashes | Left-Turn and Angle Crashes from Side Street |
| Full                | Directional | 1                                             | 14            | 3                                            |

### Collision History (5 years, 14 crashes)