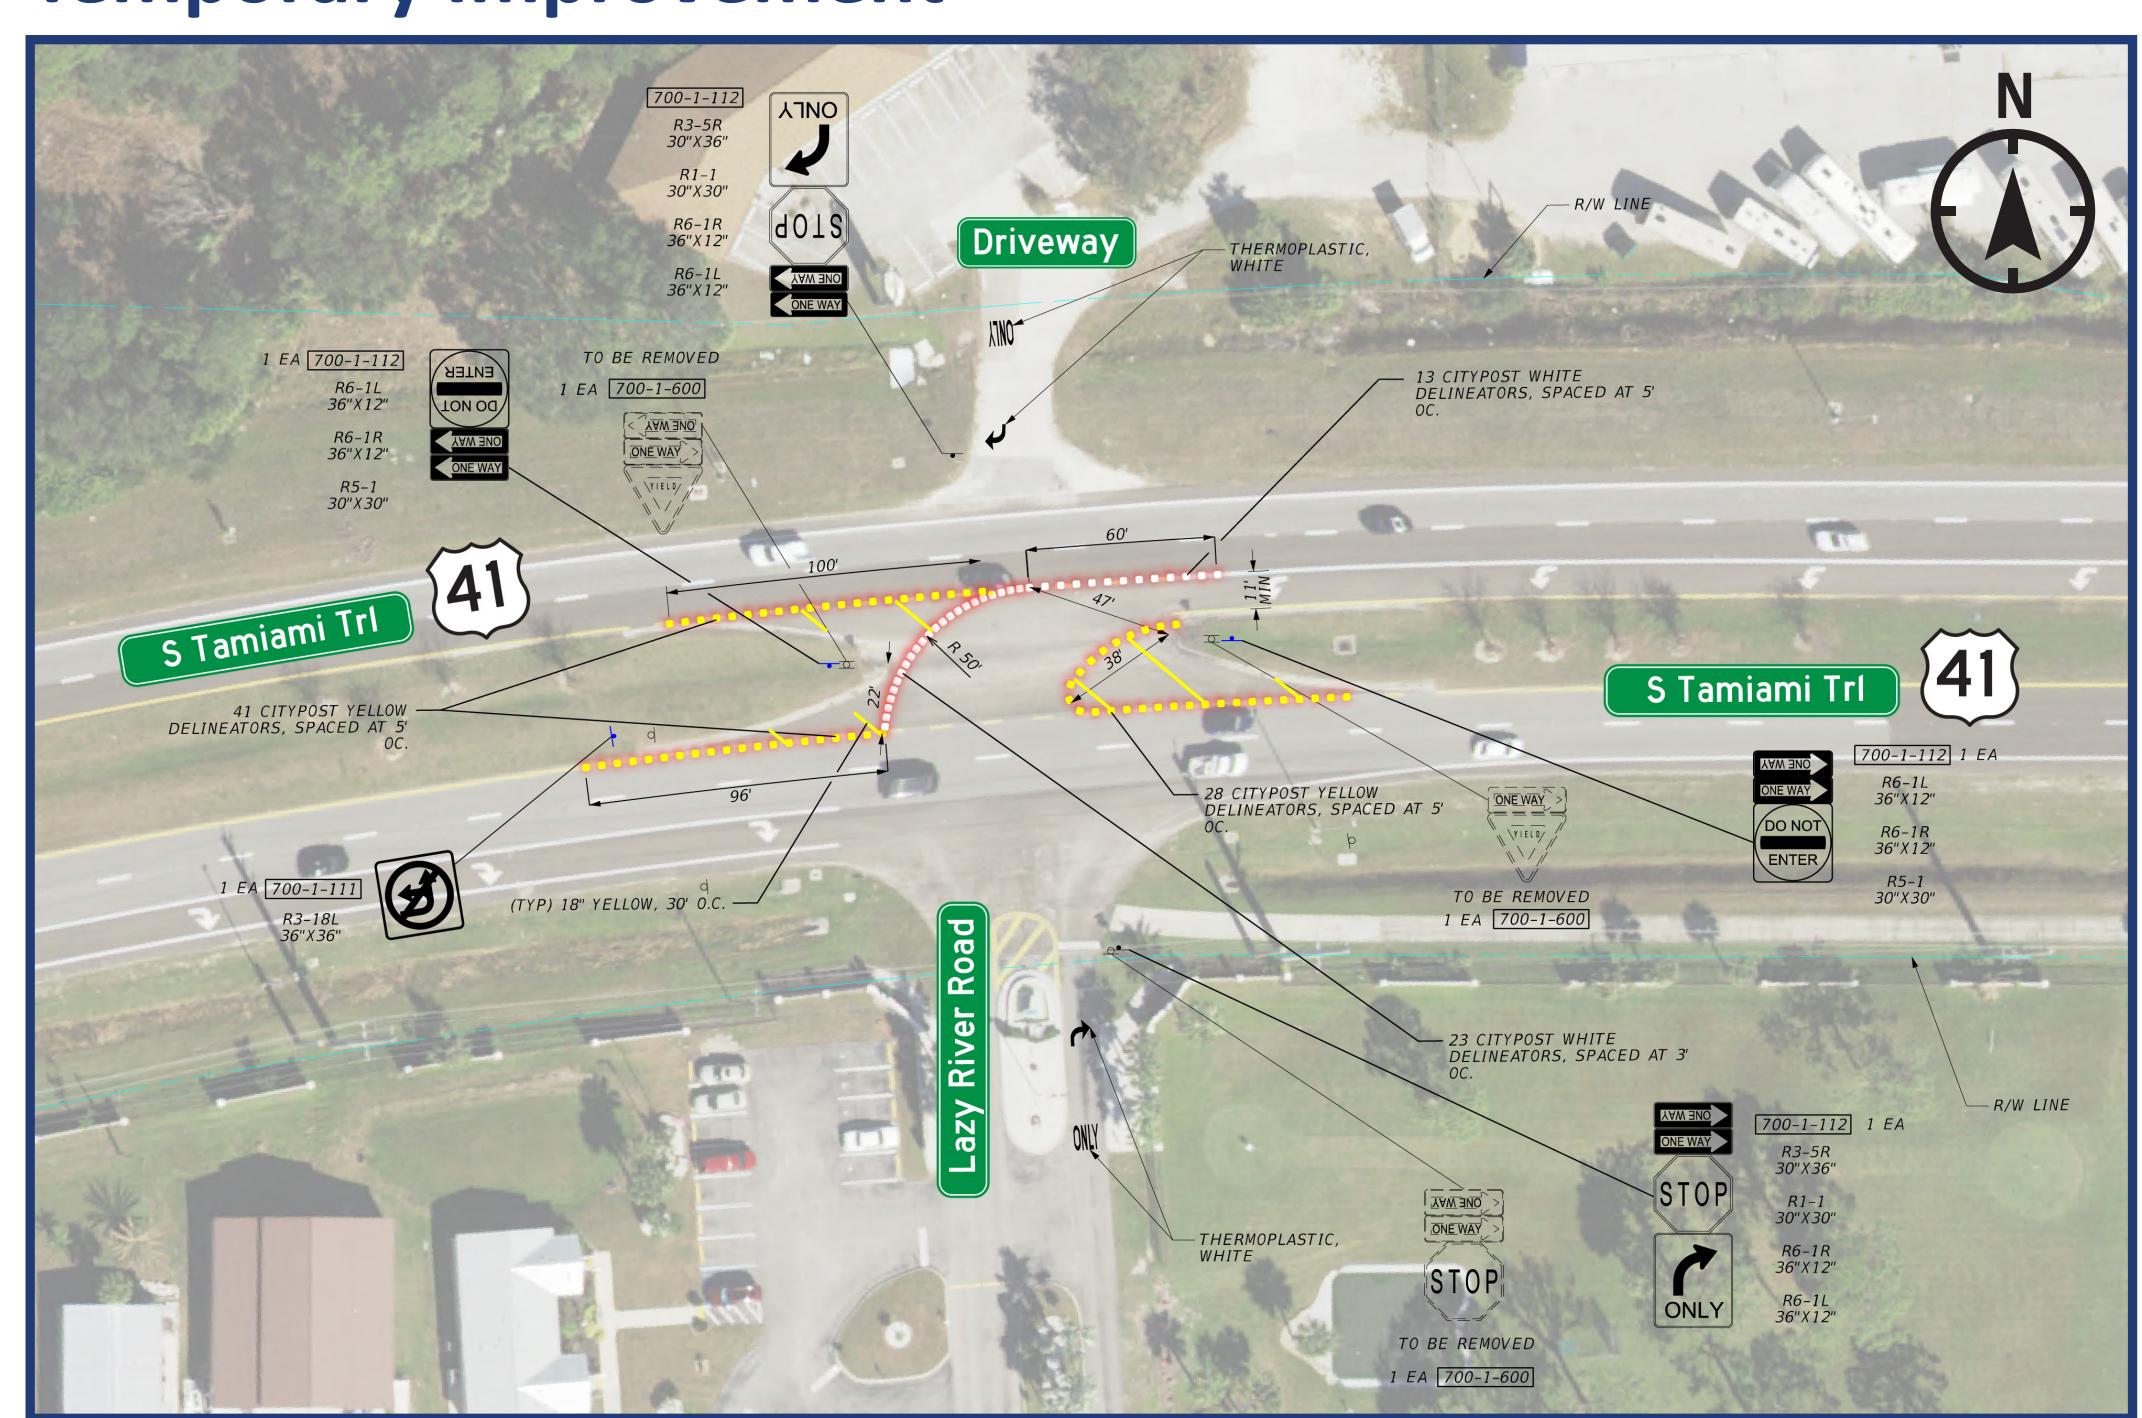

## LAZY RIVER ROAD

### Temporary Improvement



### Collision History (5 years, 5 crashes)



### Permanent Improvement



| Median Opening Type |             | Reported Crash Totals 01/01/2020 - 12/31/2024 |               |                                              |  |
|---------------------|-------------|-----------------------------------------------|---------------|----------------------------------------------|--|
|                     |             |                                               |               | Correctable Crashes                          |  |
| Existing            | Proposed    | Fatal and Incapacitating Crashes              | Total Crashes | Left-Turn and Angle Crashes from Side Street |  |
| Full                | Directional | 1                                             | 5             | 1