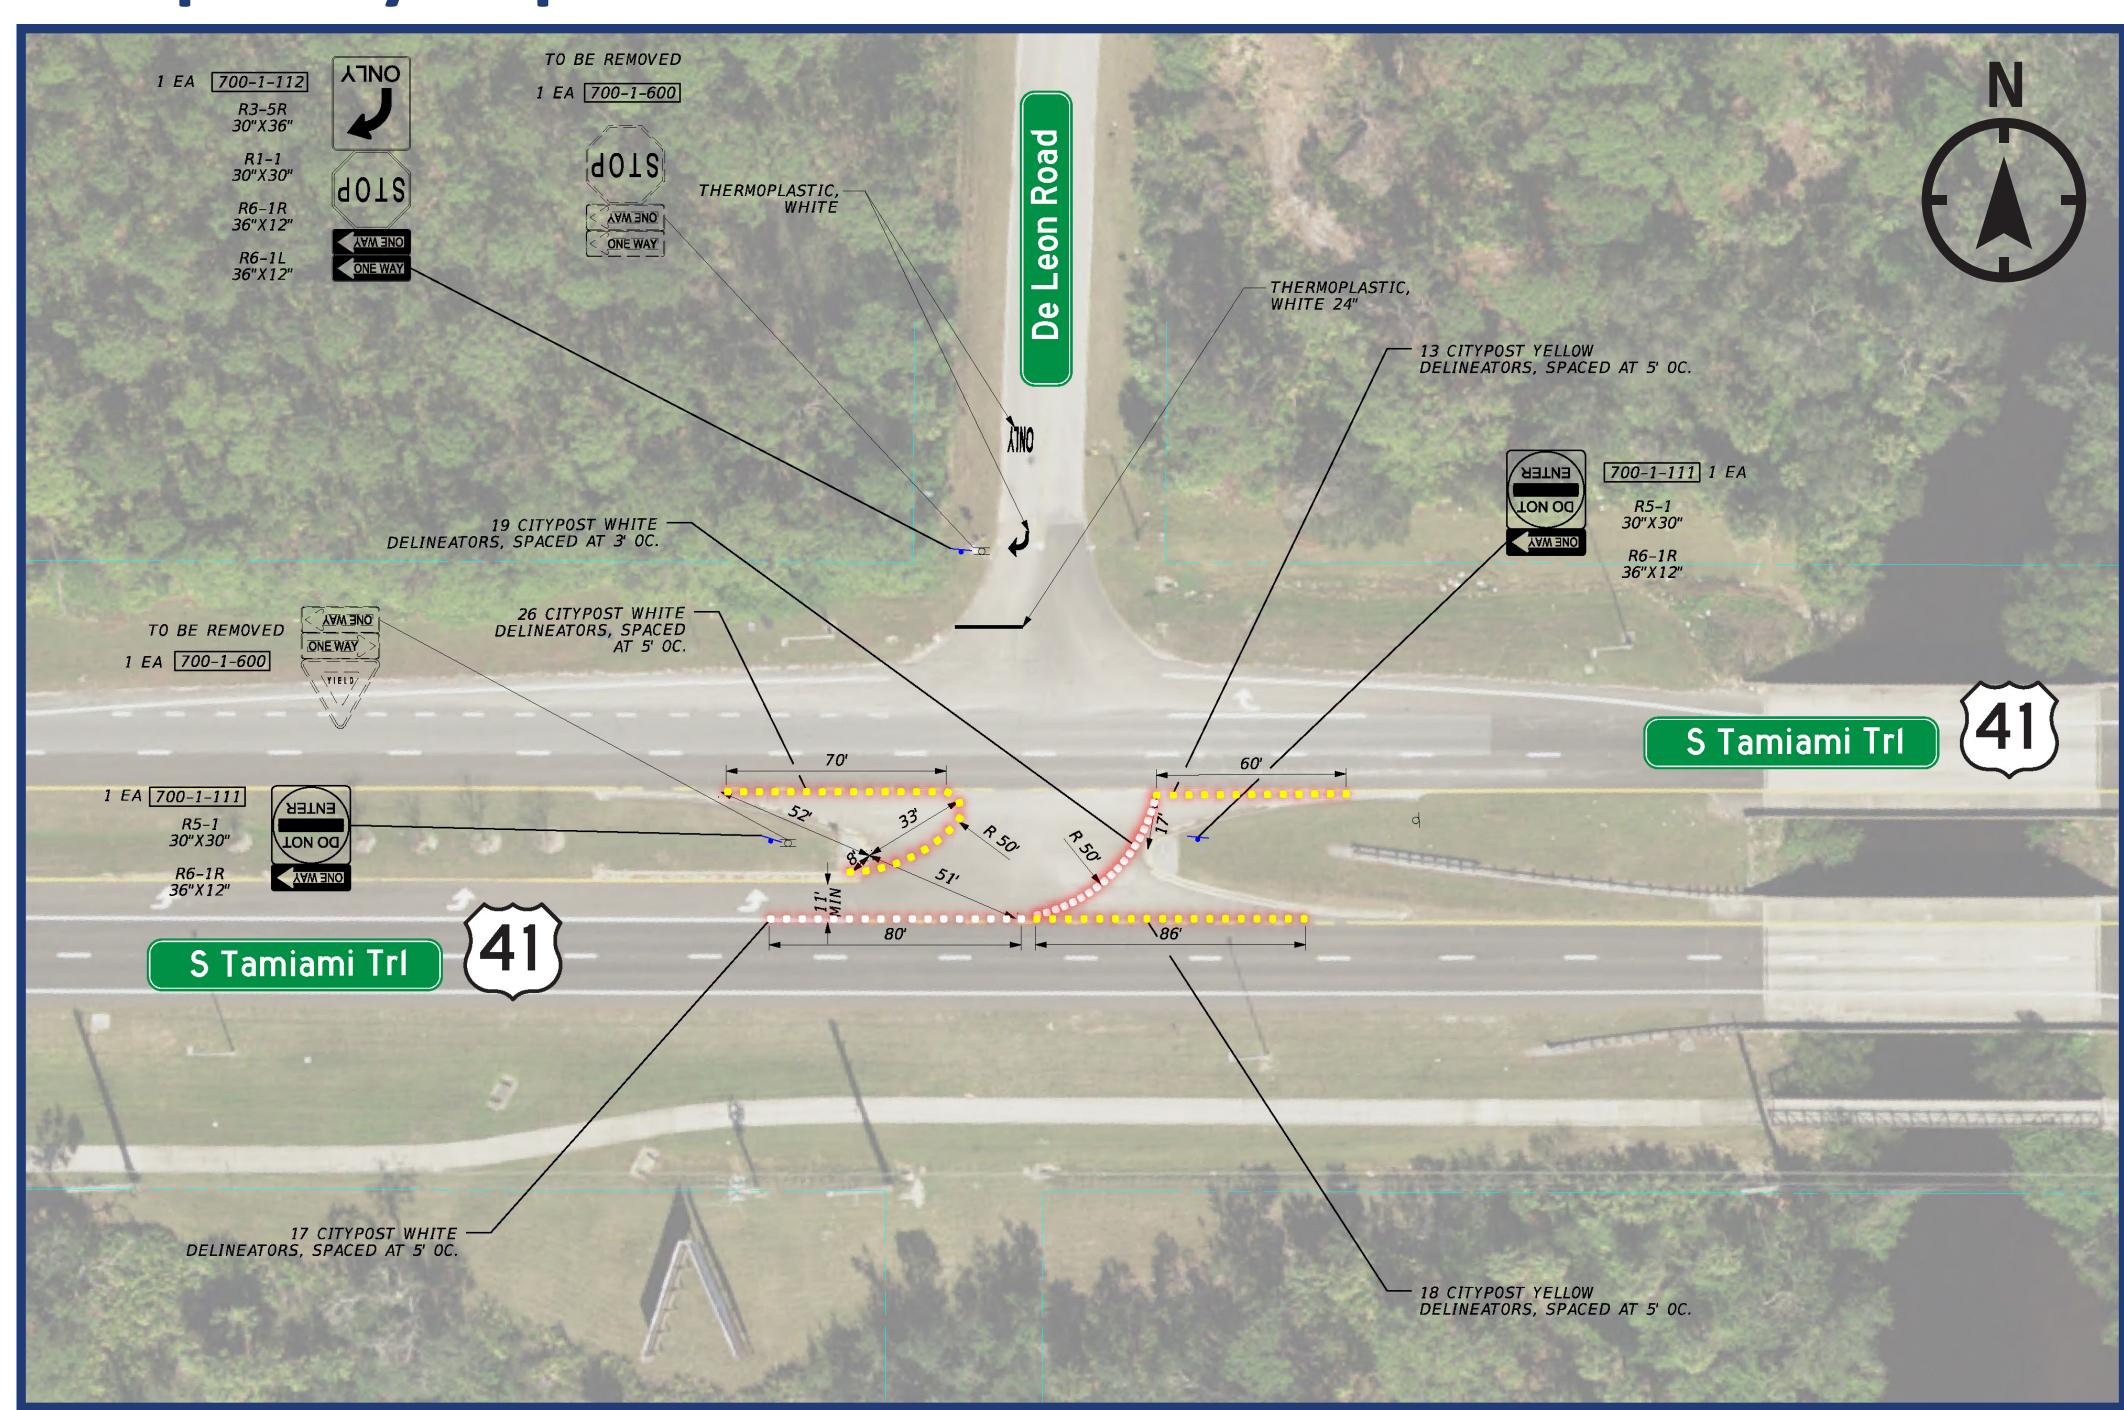

y (5 years, 10 crashes)



### Permanent Improvement



| Median C | Opening Type | Reported Crash Totals 01/01/2020 - 12/31/2024 |               |                                              |
|----------|--------------|-----------------------------------------------|---------------|----------------------------------------------|
|          |              |                                               |               | Correctable Crashes                          |
| Existing | Proposed     | Fatal and Incapacitating Crashes              | Total Crashes | Left-Turn and Angle Crashes from Side Street |
| Full     | Directional  | 0                                             | 10            | 2                                            |





# DE LEON DRIVE

### Temporary Improvement



### Collision History (5 years, 19 crashes)



### Permanent Improvement



| Median Opening Type |             | Reported Crash Totals 01/01/2020 - 12/31/2024 |               |                                              |  |
|---------------------|-------------|-----------------------------------------------|---------------|----------------------------------------------|--|
|                     |             |                                               |               | Correctable Crashes                          |  |
| Existing            | Proposed    | Fatal and Incapacitating Crashes              | Total Crashes | Left-Turn and Angle Crashes from Side Street |  |
| Full                | Directional | 1                                             | 19            | 5