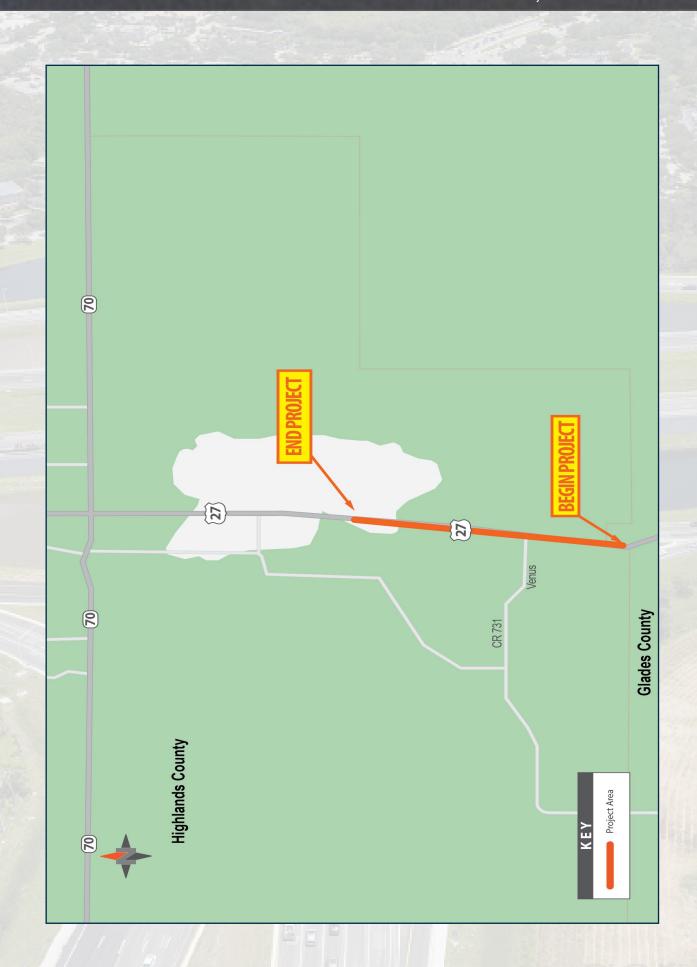

#### **CONSTRUCTION PROJECT**

The Florida Department of Transportation will begin work on November 9, 2020, to make improvements to US 27 from the Glades County Line to south of Horn Road in Highlands County. The project is approximately six and a half miles. The project limits are identified below on the project location map.

#### **Project Location Map**

Enlarged map on back page