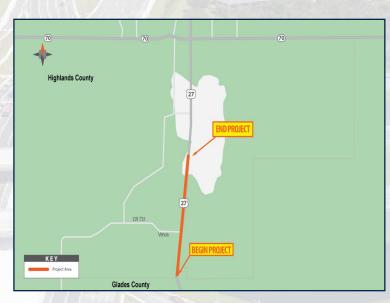

#### **CONSTRUCTION PROJECT**

The Florida Department of Transportation will begin work on November 9, 2020, to make improvements to US 27 from the Glades County Line to south of Horn Road in Highlands County. The project is approximately six and a half miles. The project limits are identified below on the project location map.

#### **Project Location Map**

Enlarged map on back page