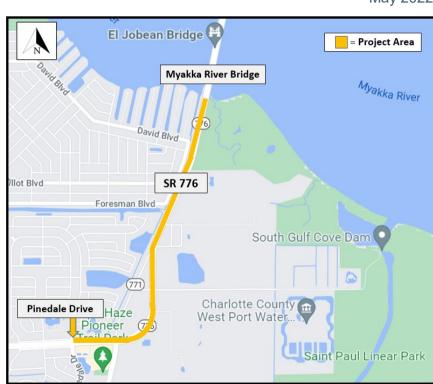

## SR 776 from Pinedale Drive to the Myakka River Bridge Resurfacing Project in Charlotte County

Financial Project ID: 441517-1-52-01, 441517-52-02

May 2022

The Florida Department of Transportation will begin work in early June 2022 to resurface SR 776 from Pinedale Drive to the Myakka River Bridge in Charlotte County. The project area is identified on the project location map. The construction will take place Monday through Friday during daytime and overnight hours. Motorists can expect lane closures during nighttime hours from 7 p.m. to 6 a.m.