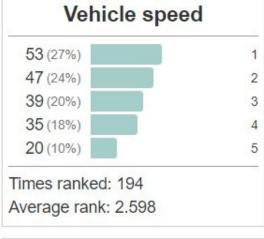

# Tell us what you think the top priorities should be when considering future transportation projects on Fruitville Road.

▶ Below: Each ranking item, showing how often each item was ranked in each position, ordered by average. Note that 1 is the highest rank.

### Vehicle speed – 160 responses