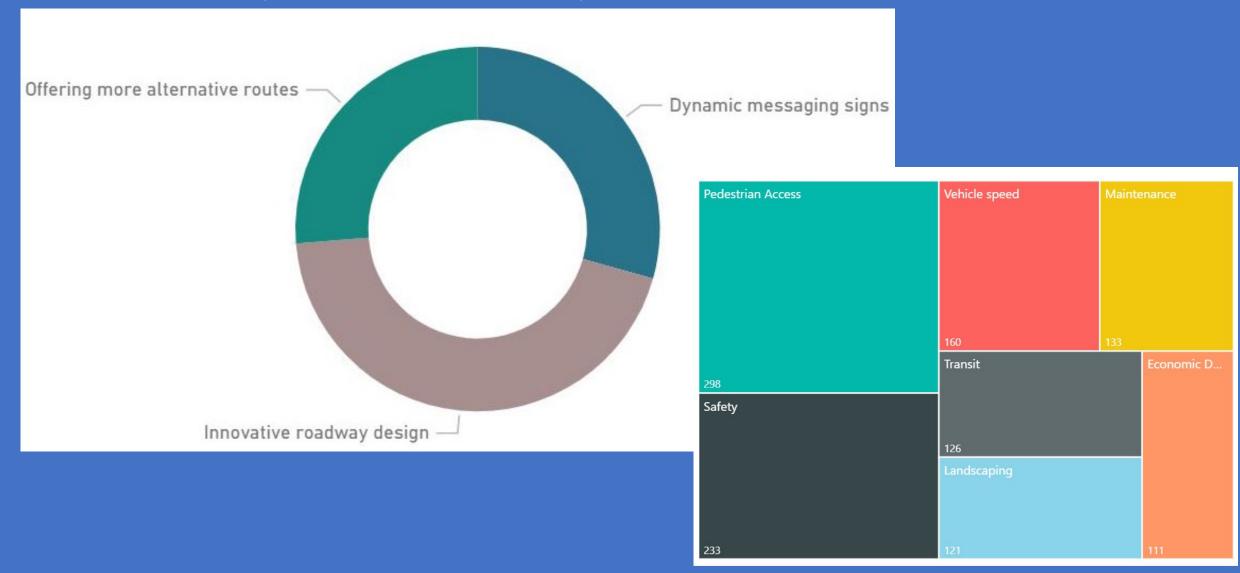

## Tell us what you think the top priorities should be when considering future transportation projects on Fruitville Road.



# Tell us what you think the top priorities should be when considering future transportation projects on Fruitville Road.

▶ Below: Each ranking item, showing how often each item was ranked in each position, ordered by average. Note that 1 is the highest rank.

















#### Preferences selected for Fruitville Road:



## Pedestrian access – 298 responses



### Safety – 233 responses



### Vehicle speed – 160 responses



#### Maintenance – 133 responses



### Transit – 126 responses



### Landscaping – 121 responses



### Economic development – 111 responses



## Map markers