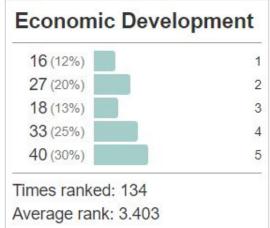

## Tell us what you think the top priorities should be when considering future transportation projects on Fruitville Road.



# Tell us what you think the top priorities should be when considering future transportation projects on Fruitville Road.

▶ Below: Each ranking item, showing how often each item was ranked in each position, ordered by average. Note that 1 is the highest rank.

















#### Preferences selected for Fruitville Road:



## Pedestrian access – 298 responses



### Safety – 233 responses



### Vehicle speed – 160 responses



#### Maintenance – 133 responses



### Transit – 126 responses



### Landscaping – 121 responses



### Economic development – 111 responses



## Map markers