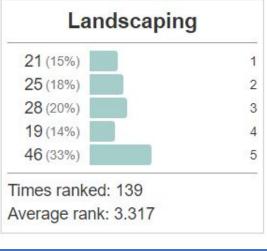

## Tell us what you think the top priorities should be when considering future transportation projects on Fruitville Road.



# Tell us what you think the top priorities should be when considering future transportation projects on Fruitville Road.

▶ Below: Each ranking item, showing how often each item was ranked in each position, ordered by average. Note that 1 is the highest rank.

















#### Preferences selected for Fruitville Road:



## Pedestrian access – 298 responses



### Safety – 233 responses



### Vehicle speed – 160 responses



#### Maintenance – 133 responses



### Transit – 126 responses



### Landscaping – 121 responses



### Economic development – 111 responses



## Map markers