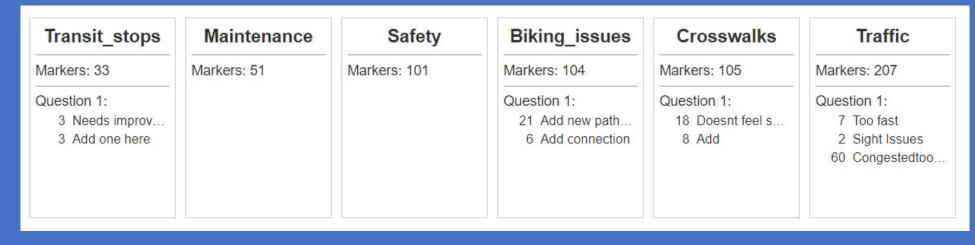

## Tell us what you think the top priorities should be when considering future transportation projects on Fruitville Road.



# Tell us what you think the top priorities should be when considering future transportation projects on Fruitville Road.

▶ Below: Each ranking item, showing how often each item was ranked in each position, ordered by average. Note that 1 is the highest rank.

















#### Preferences selected for Fruitville Road:



## Pedestrian access – 298 responses



### Safety – 233 responses



### Vehicle speed – 160 responses



#### Maintenance – 133 responses



### Transit – 126 responses



### Landscaping – 121 responses



### Economic development – 111 responses



## Map markers