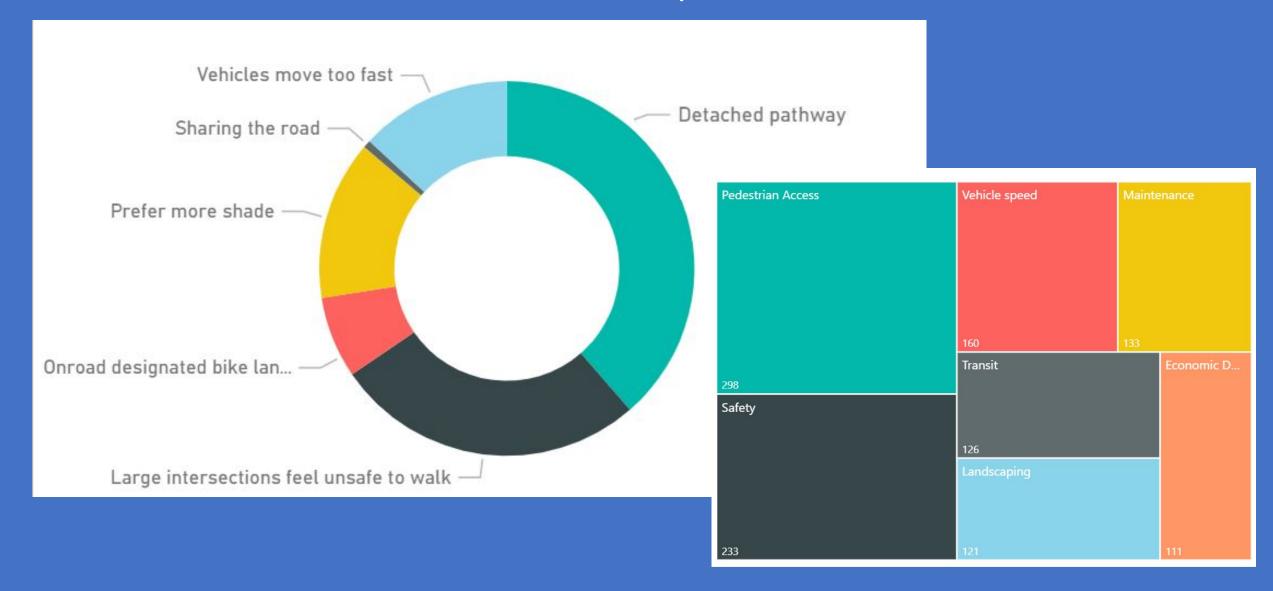

#### Preferences selected for Fruitville Road:

## Pedestrian access – 298 responses

### Safety – 233 responses

### Vehicle speed – 160 responses

#### Maintenance – 133 responses

### Transit – 126 responses

### Landscaping – 121 responses

### Economic development – 111 responses