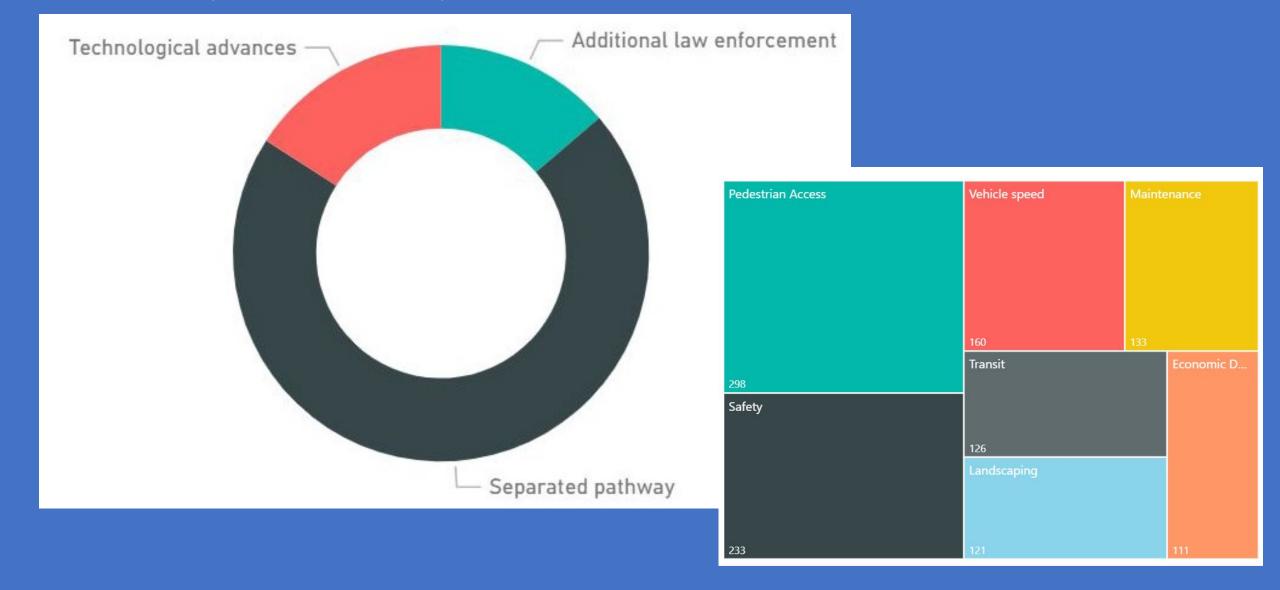

## Tell us what you think the top priorities should be when considering future transportation projects on Fruitville Road.



# Tell us what you think the top priorities should be when considering future transportation projects on Fruitville Road.

▶ Below: Each ranking item, showing how often each item was ranked in each position, ordered by average. Note that 1 is the highest rank.

















#### Preferences selected for Fruitville Road:



## Pedestrian access – 298 responses



### Safety – 233 responses



### Vehicle speed – 160 responses



#### Maintenance – 133 responses



### Transit – 126 responses



### Landscaping – 121 responses



### Economic development – 111 responses



## Map markers