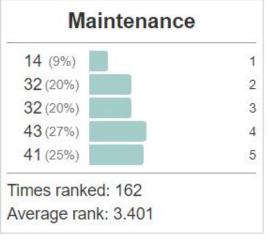

## Tell us what you think the top priorities should be when considering future transportation projects on Fruitville Road.



# Tell us what you think the top priorities should be when considering future transportation projects on Fruitville Road.

▶ Below: Each ranking item, showing how often each item was ranked in each position, ordered by average. Note that 1 is the highest rank.

















#### Preferences selected for Fruitville Road:



## Pedestrian access – 298 responses



### Safety – 233 responses



### Vehicle speed – 160 responses



#### Maintenance – 133 responses



### Transit – 126 responses



### Landscaping – 121 responses



### Economic development – 111 responses



## Map markers