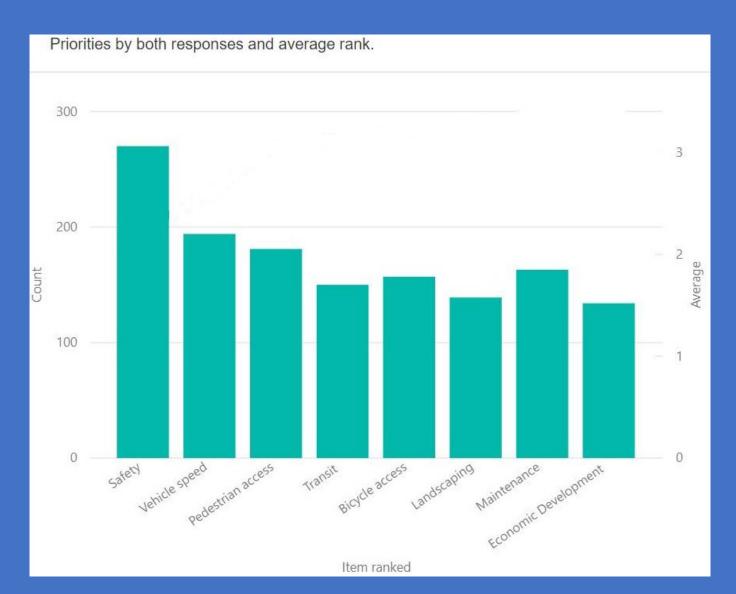

## Tell us what you think the top priorities should be when considering future transportation projects on Fruitville Road.

# Tell us what you think the top priorities should be when considering future transportation projects on Fruitville Road.

▶ Below: Each ranking item, showing how often each item was ranked in each position, ordered by average. Note that 1 is the highest rank.

#### Preferences selected for Fruitville Road: