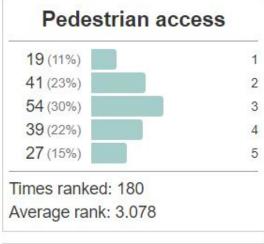

## Tell us what you think the top priorities should be when considering future transportation projects on Fruitville Road.



# Tell us what you think the top priorities should be when considering future transportation projects on Fruitville Road.

▶ Below: Each ranking item, showing how often each item was ranked in each position, ordered by average. Note that 1 is the highest rank.

















#### Preferences selected for Fruitville Road:



## Pedestrian access – 298 responses



### Safety – 233 responses



### Vehicle speed – 160 responses



#### Maintenance – 133 responses



### Transit – 126 responses



### Landscaping – 121 responses



### Economic development – 111 responses



## Map markers