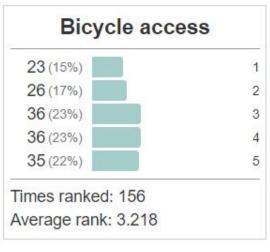

## Tell us what you think the top priorities should be when considering future transportation projects on Fruitville Road.



# Tell us what you think the top priorities should be when considering future transportation projects on Fruitville Road.

▶ Below: Each ranking item, showing how often each item was ranked in each position, ordered by average. Note that 1 is the highest rank.

















#### Preferences selected for Fruitville Road:



## Pedestrian access – 298 responses



### Safety – 233 responses



### Vehicle speed – 160 responses



#### Maintenance – 133 responses



### Transit – 126 responses



### Landscaping – 121 responses



### Economic development – 111 responses



## Map markers