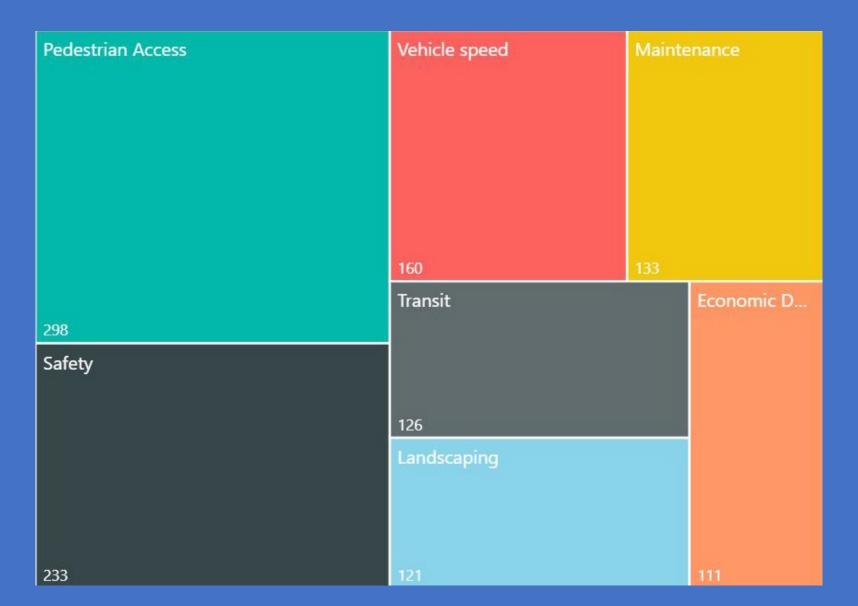

#### Preferences selected for Fruitville Road:

## Pedestrian access – 298 responses

### Safety – 233 responses

### Vehicle speed – 160 responses

#### Maintenance – 133 responses

### Transit – 126 responses

### Landscaping – 121 responses

### Economic development – 111 responses