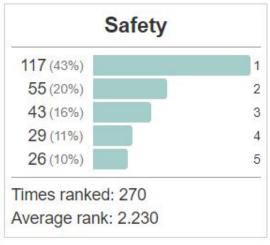

# Tell us what you think the top priorities should be when considering future transportation projects on Fruitville Road.

▶ Below: Each ranking item, showing how often each item was ranked in each position, ordered by average. Note that 1 is the highest rank.

### Safety – 233 responses