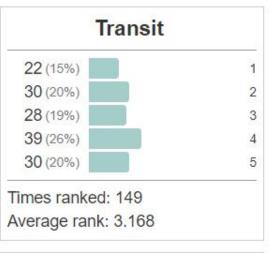

## Tell us what you think the top priorities should be when considering future transportation projects on Fruitville Road.



# Tell us what you think the top priorities should be when considering future transportation projects on Fruitville Road.

▶ Below: Each ranking item, showing how often each item was ranked in each position, ordered by average. Note that 1 is the highest rank.

















#### Preferences selected for Fruitville Road:



## Pedestrian access – 298 responses



### Safety – 233 responses



### Vehicle speed – 160 responses



#### Maintenance – 133 responses



### Transit – 126 responses



### Landscaping – 121 responses



### Economic development – 111 responses



## Map markers