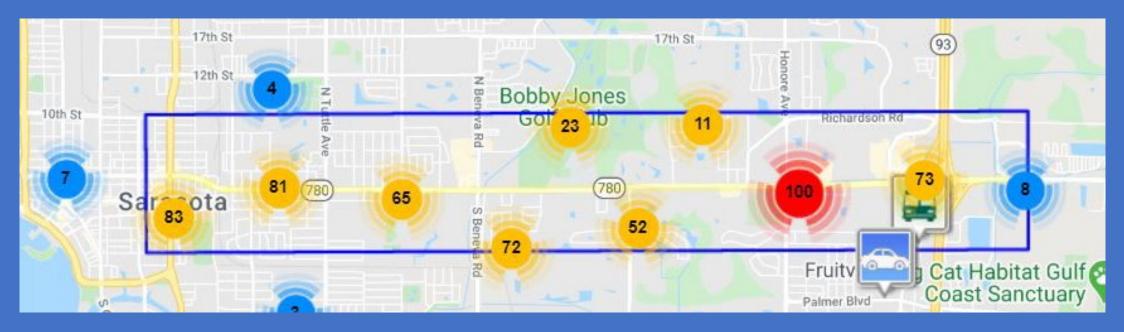

## Tell us what you think the top priorities should be when considering future transportation projects on Fruitville Road.



# Tell us what you think the top priorities should be when considering future transportation projects on Fruitville Road.

▶ Below: Each ranking item, showing how often each item was ranked in each position, ordered by average. Note that 1 is the highest rank.

















#### Preferences selected for Fruitville Road:



## Pedestrian access – 298 responses



### Safety – 233 responses



### Vehicle speed – 160 responses



#### Maintenance – 133 responses



### Transit – 126 responses



### Landscaping – 121 responses



### Economic development – 111 responses



## Map markers