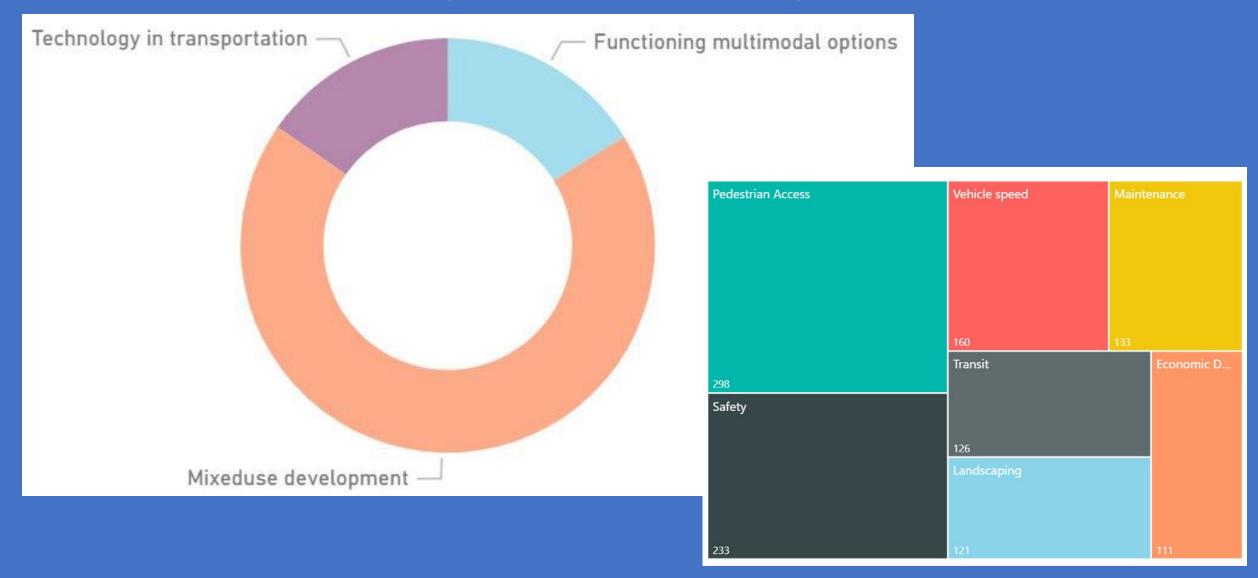

## Tell us what you think the top priorities should be when considering future transportation projects on Fruitville Road.



# Tell us what you think the top priorities should be when considering future transportation projects on Fruitville Road.

▶ Below: Each ranking item, showing how often each item was ranked in each position, ordered by average. Note that 1 is the highest rank.

















#### Preferences selected for Fruitville Road:



## Pedestrian access – 298 responses



### Safety – 233 responses



### Vehicle speed – 160 responses



#### Maintenance – 133 responses



### Transit – 126 responses



### Landscaping – 121 responses



### Economic development – 111 responses



## Map markers