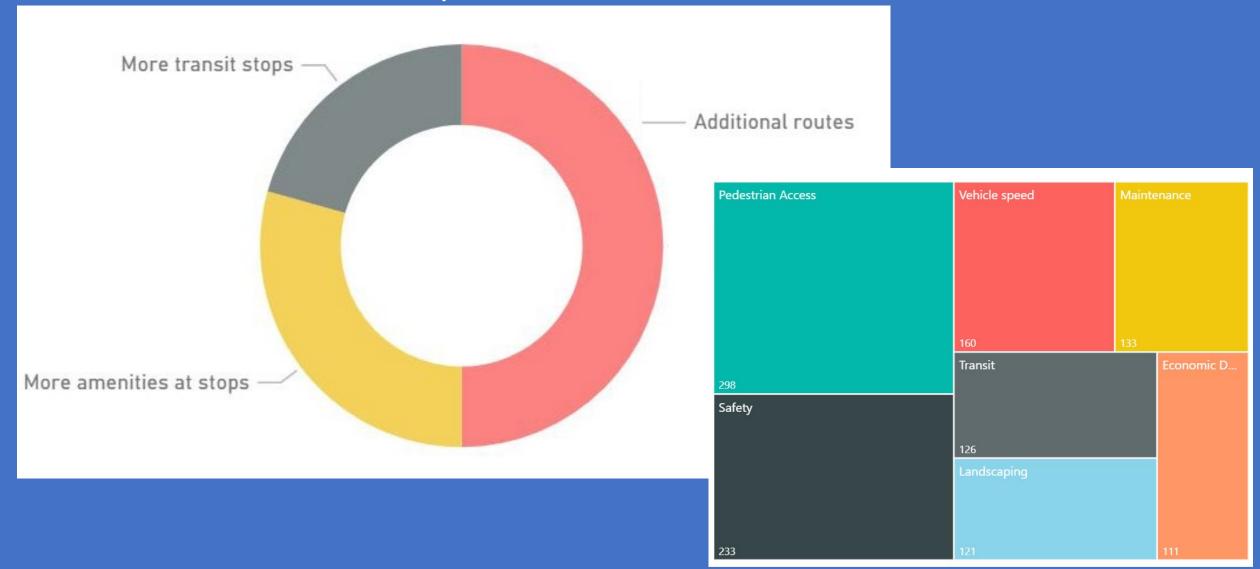

## Tell us what you think the top priorities should be when considering future transportation projects on Fruitville Road.



# Tell us what you think the top priorities should be when considering future transportation projects on Fruitville Road.

▶ Below: Each ranking item, showing how often each item was ranked in each position, ordered by average. Note that 1 is the highest rank.

















#### Preferences selected for Fruitville Road:



## Pedestrian access – 298 responses



### Safety – 233 responses



### Vehicle speed – 160 responses



#### Maintenance – 133 responses



### Transit – 126 responses



### Landscaping – 121 responses



### Economic development – 111 responses



## Map markers