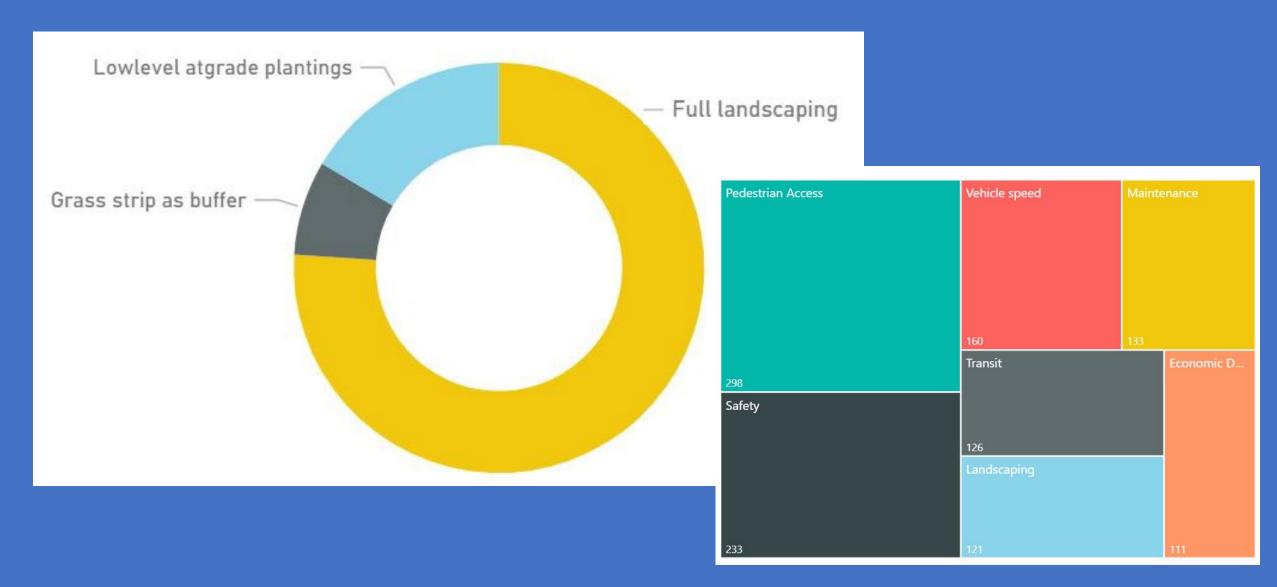

#### Preferences selected for Fruitville Road:

## Pedestrian access – 298 responses

### Safety – 233 responses

### Vehicle speed – 160 responses

#### Maintenance – 133 responses

### Transit – 126 responses

### Landscaping – 121 responses

### Economic development – 111 responses