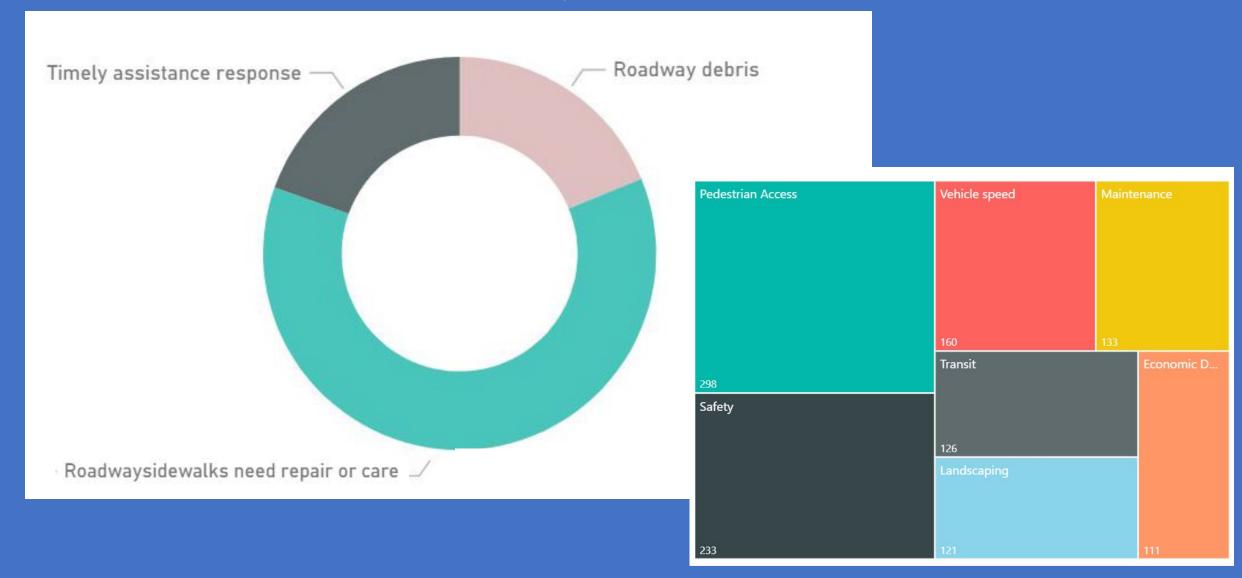

## Tell us what you think the top priorities should be when considering future transportation projects on Fruitville Road.



# Tell us what you think the top priorities should be when considering future transportation projects on Fruitville Road.

▶ Below: Each ranking item, showing how often each item was ranked in each position, ordered by average. Note that 1 is the highest rank.

















#### Preferences selected for Fruitville Road:



## Pedestrian access – 298 responses



### Safety – 233 responses



### Vehicle speed – 160 responses



#### Maintenance – 133 responses



### Transit – 126 responses



### Landscaping – 121 responses



### Economic development – 111 responses



## Map markers